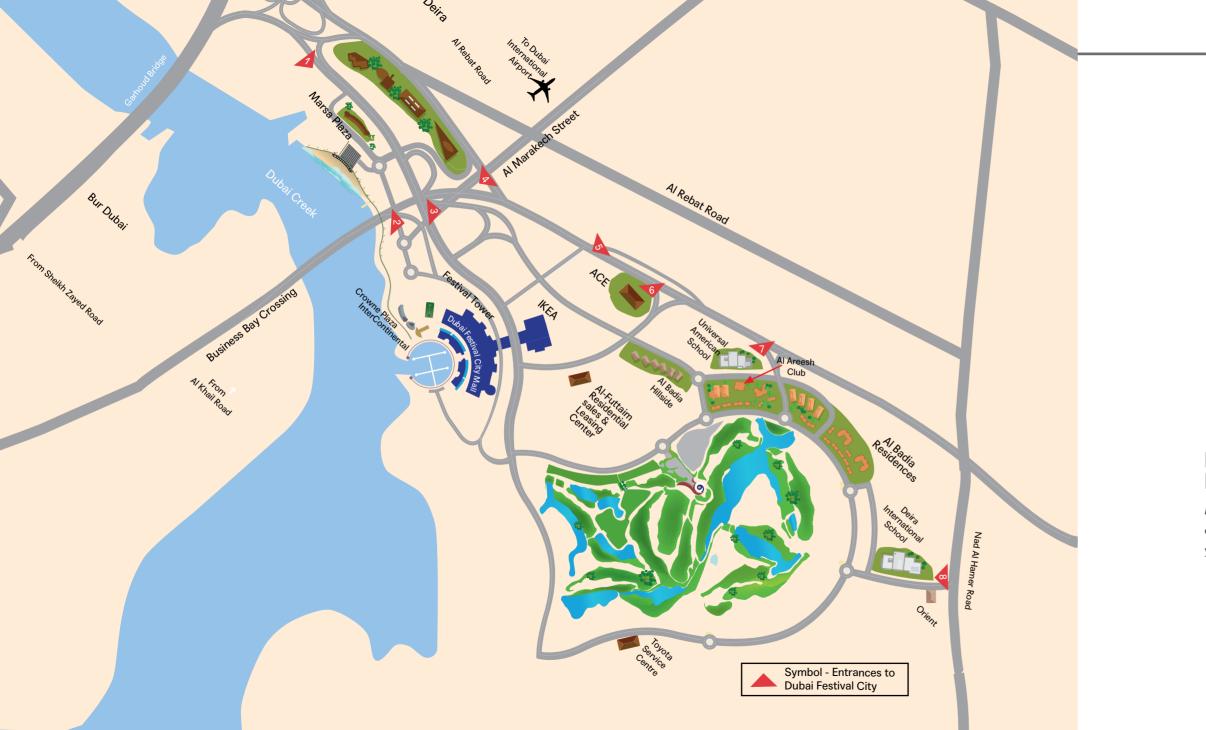

### LOCATION, LOCATION, LOCATION

Make every trip a short trip, our properties central location is guaranteed to make your life more versatile..

## DUBAI FESTIVAL CITY MALL

Dubai Festival City Mall is a landmark 2m sq. ft. urban retail resort which forms the epicentre of Dubai Festival City now acknowledged to be one of UAE's most exciting retail, dining and leisure attractions. Set on the historic Dubai Creek, Dubai Festival City Mall, offers world class retailers, restaurants, cafés and bistros, a 12-screens Novo Festival Cinemas complex and a parking for 7,000 cars. It also boasts some of the emirate's most photographed sunset vistas.

## AL AREESH CLUB

Just a short walk away from Al Badia Hillside is Al Areesh Club offering members a private and professionally managed leisure and entertainment destination with state-of-the-art gym, sports facilities and fitness studios with regular classes. A local supermarket, pharmacy, and dry cleaners along a cosy restaurant and bar bring convenience to your doorstep.

## FESTIVAL TOWER

"AAA" grade office building, Festival Tower is located in the thriving retail resort district of Dubai Festival City. The 33 storey business centre offers 530,000 sq ft of premium office space to various tenants including Emirates Bank, Willis Group and Al-Futtaim group. This iconic tower has an unrivalled 360 degrees view of the Dubai skyline and Creek.

## WORLD CLASS EDUCATION

Deira International School and Universal American School follow an extremely high standard of teaching, together serving the educational needs of 5,000 multi-cultural students.