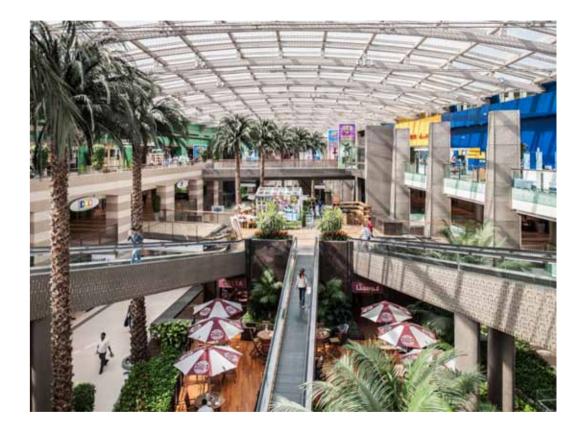

## DUBAI FESTIVAL CITY MALL

Dubai Festival City Mall is a landmark 2m sq. ft. urban retail resort which forms the epicentre of Dubai Festival City now acknowledged to be one of UAE's most exciting retail, dining and leisure attractions. Set on the historic Dubai Creek, Dubai Festival City Mall, offers world class retailers, restaurants, cafés and bistros, a 12-screens Novo Festival Cinemas complex and a parking for 7,000 cars. It also boasts some of the emirate's most photographed sunset vistas.