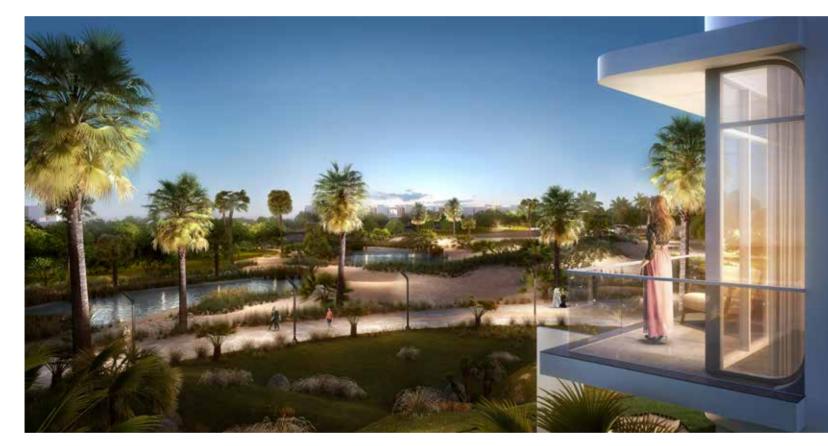

## Home is where the park is

The Park Villas boast nearly four million square feet of parkland as their back yard

## Introducing The Park Villas at DAMAC Hills

Presenting a collection of striking homes nestled within the breathtaking acres of The Park at DAMAC Hills, a sanctuary of tranquillity and luxury.

Here trees, pathways, streams and water features allow plenty of space to enjoy the great outdoors.

At The Park Villas, you'll discover homes where you can truly nurture your mind, body and soul.

SQUARE FEET OF PARKLAND

2 — Fitness Park

3 — Palm Park 4 Pearl Park 6 Play Park

6 — Events Park **7**— Pond Park