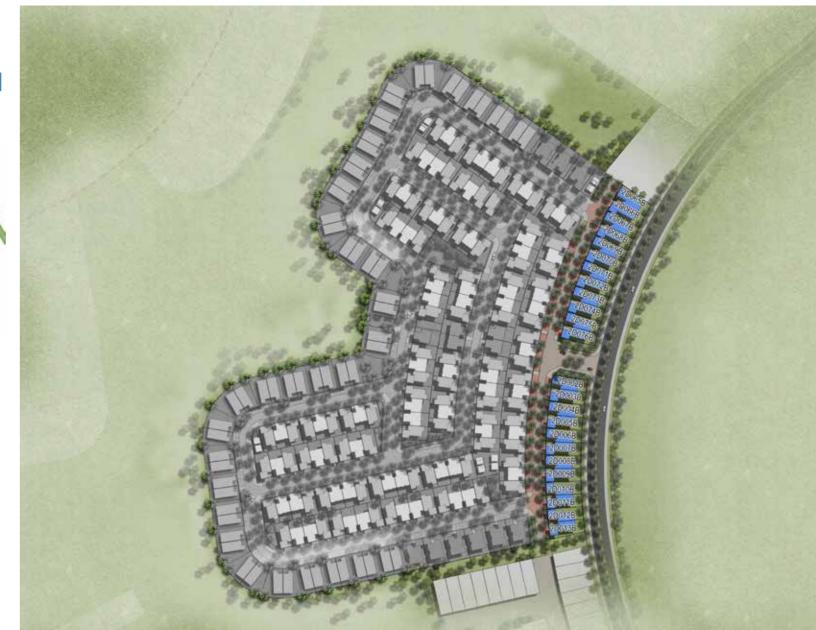

he brochure or within the show apartment/villa or between the plot boundary and the unit, are not part of the Standard Unit and exhibited for illustration purposes only.











### TH-M AVAILABLE IN

Pelham

### TH-M1 AVAILABLE IN

- Pelham
- Richmond
- Rochester

Topanga









## A dream

location



TRUMP
International Golf Club



FENDI STYLED VILLAS

Interior Design by FENDI



THE DRIVE

Just a short journey from the centre of the city, and yet feels like a world away. DAMAC Hills is nestled within the city's flourishing and most sought-after expanses of Dubailand.

Its strategic location allows easy access to the main road network that puts the city within a few minutes' reach.

### Calero

V-4





### Pelham

TH-L
TH-L-A
TH-M
TH-M1
V-5







Richmond





Rockwood

TH-L





Rochester





The Field













TH-L TH-M1





TH-L-A V-2 V-4







TH-L TH-L-A