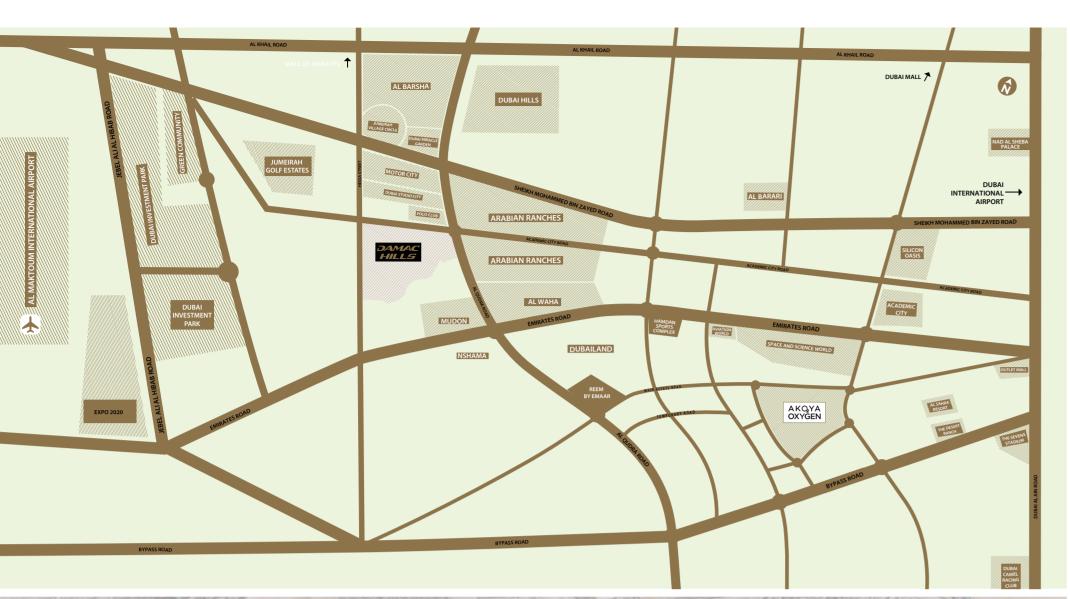

## A dream

location

TRUMP
International Golf Club

FENDI STYLED VILLAS

Interior Design by FENDI

THE DRIVE

Just a short journey from the centre of the city, and yet feels like a world away. DAMAC Hills is nestled within the city's flourishing and most sought-after expanses of Dubailand.

Its strategic location allows easy access to the main road network that puts the city within a few minutes' reach.