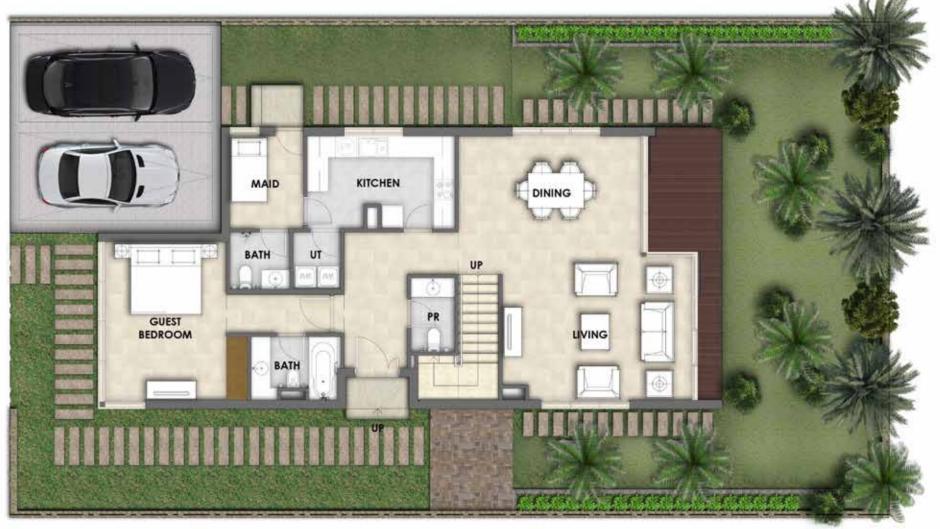

First floor

DINING DINING BATH GUEST BEROOM

RETERANCE BATH MAID

KITCHEN UT

Ground floor