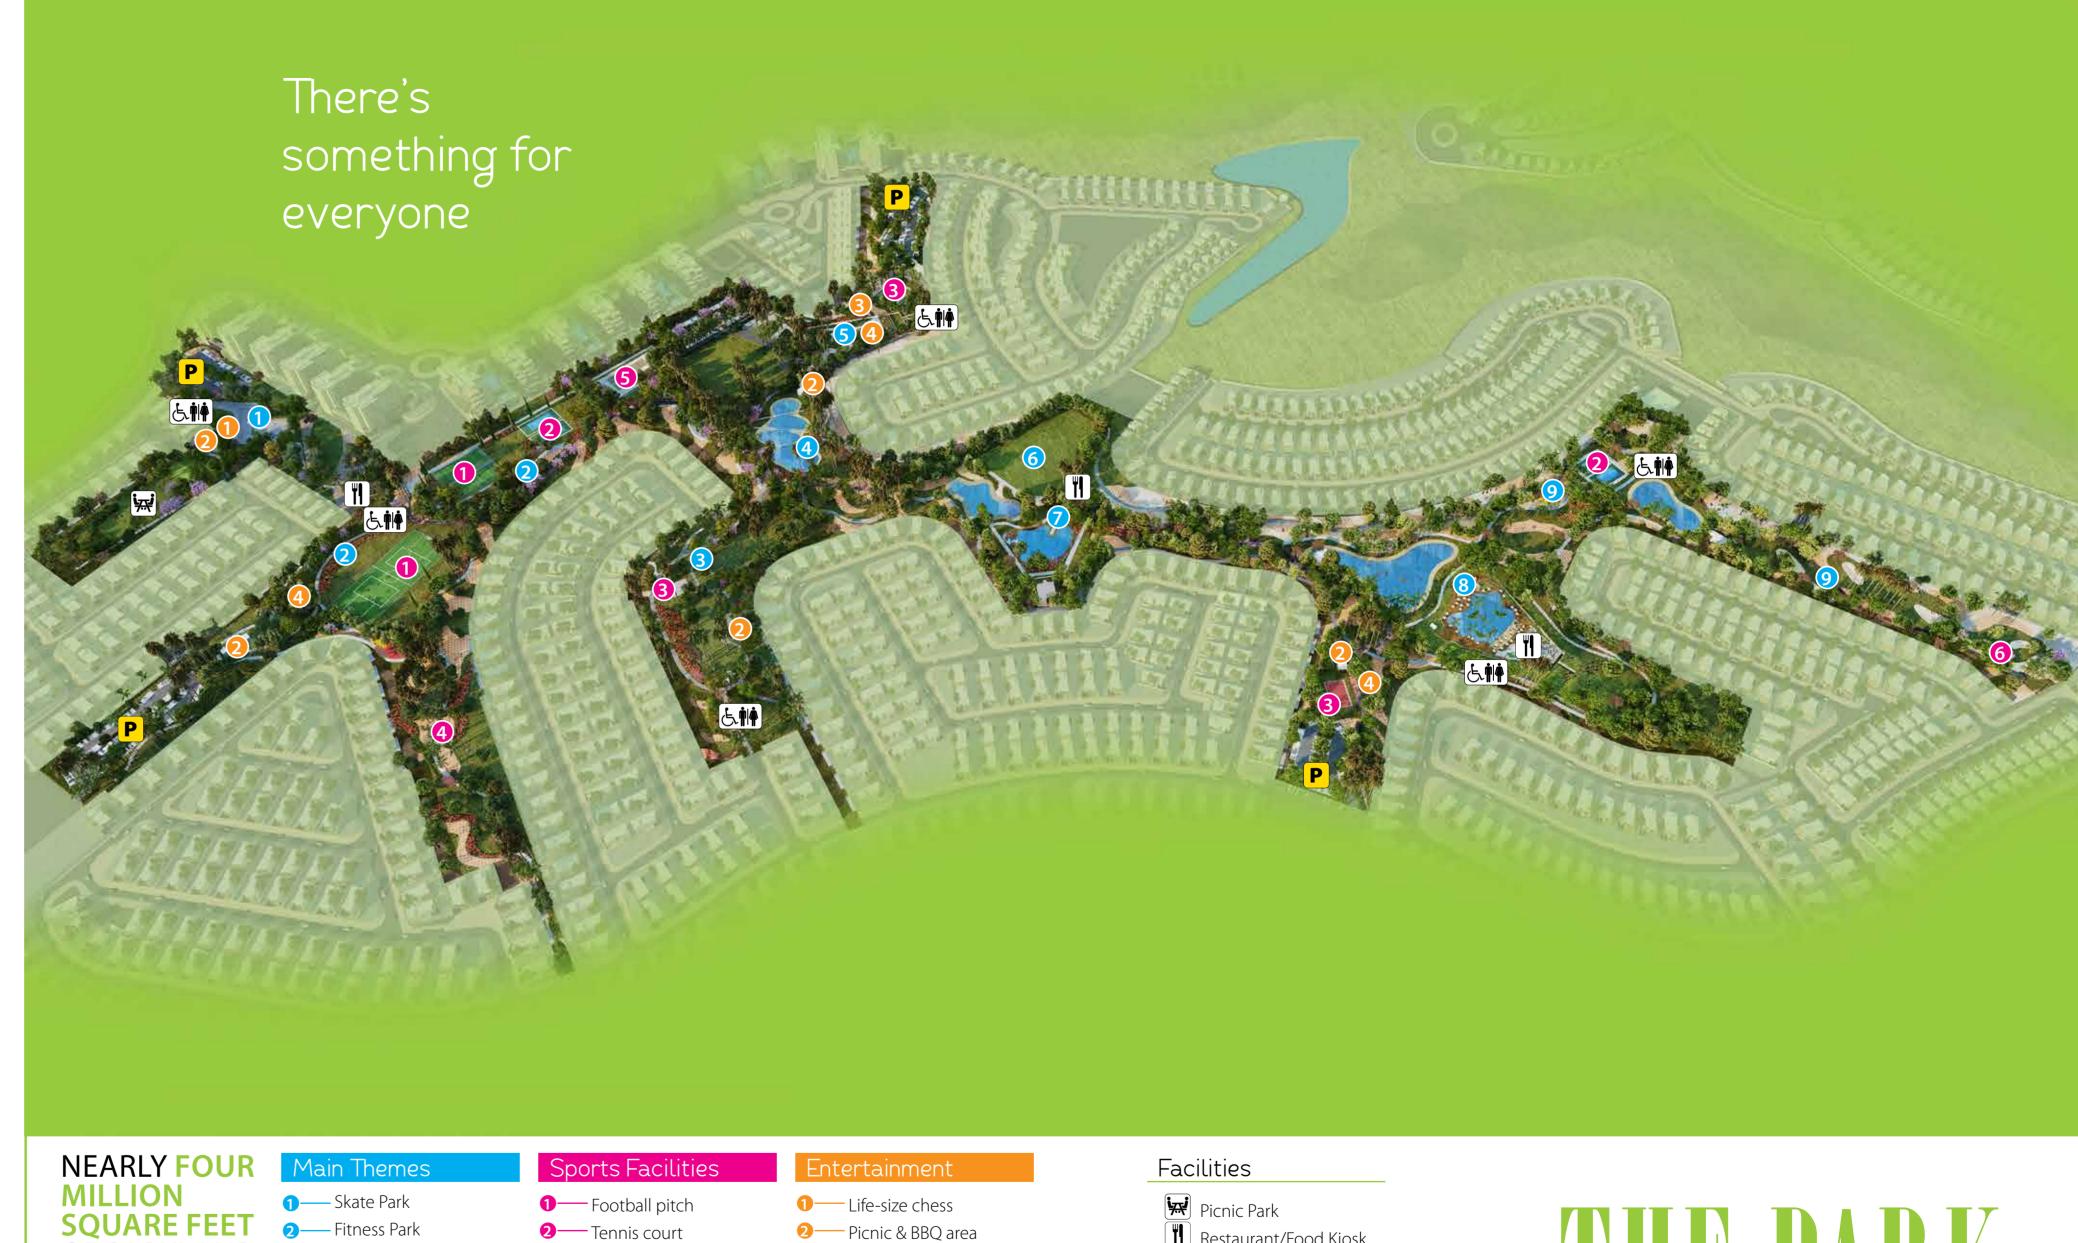

At The Park Villas, you'll discover homes where you can truly nurture your mind, body and soul.

SQUARE FEET OF PARKLAND

2 — Fitness Park

3 — Palm Park 4 Pearl Park 6 Play Park

6 — Events Park **7**— Pond Park

8 — Beach Park 9 — Recreational Park

3 — Basketball court 4 — Cricket practice nets **5**—Beach volleyball court **6**— 5-Hole practice golf

2 — Picnic & BBQ area

3 — Splash pad 4 — Children's play area

Restaurant/Food Kiosk **৬া** Toilets P Parking