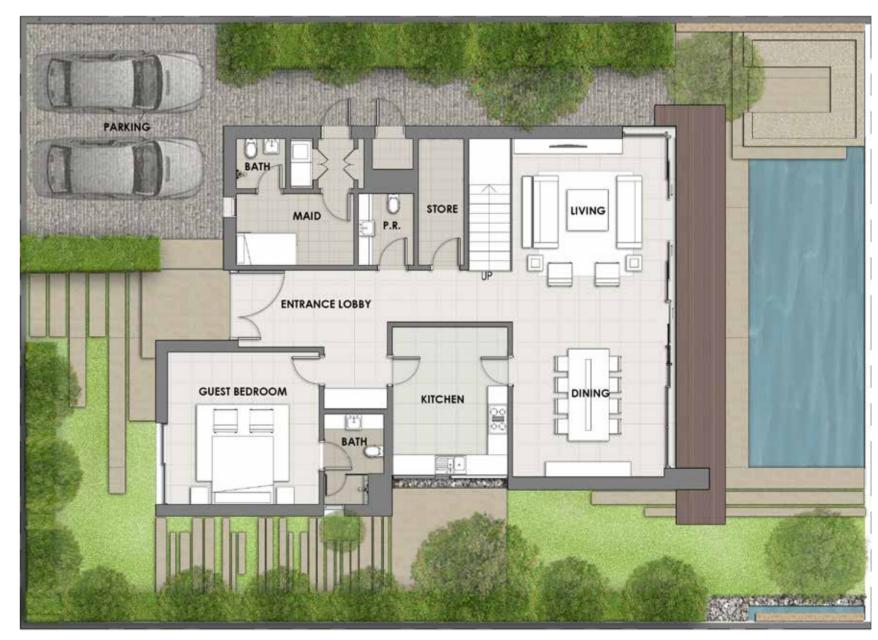

First floor

DINING DINING BATH GUEST BEROOM

RETERANCE BATH MAID

KITCHEN UT

Ground floor