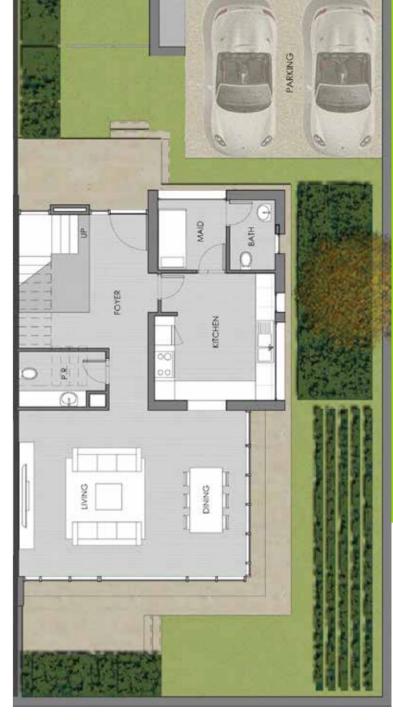

### AVAILABLE IN

- LongviewThe Field

| Ground floor | First floor | Balcony | Total area |
|--------------|-------------|---------|------------|
| 1,304.45     | 1,526.78    | 331.57  | 3,162.80   |

## **V**4

Disclaimer: "Unless stated above, all accessories and external finishes like Wardrobes, Wall paper, Chandeliers, Furniture, Electronics, White Goods, Curtains, hard and soft landscaping, pavements, features, swimming pool(s) etc. displayed in the brochure or within the show apartment/villa or between the plot boundary and the unit, are not part of the Standard Unit and exhibited for illustration purposes only.

### AVAILABLE IN

- Calero
- Longview
- Pelham
- Rochester
- The Field

First floor

Ground floor

| Ground floor | First floor | Balcony | Total area |
|--------------|-------------|---------|------------|
| 1,687.41     | 1,754.49    | 450.48  | 3,892.37   |
|              |             |         |            |