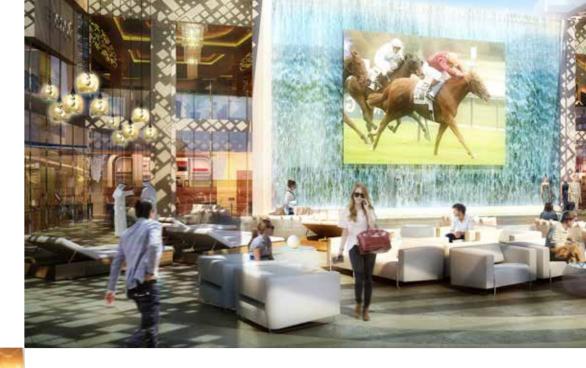

This is where opulent lifestyles, world-class retail and leisure spaces, along with spectacular outdoor living, spring to life across 42 million square feet in one of Dubai's most prestigious master developments.

Mansions, villas, apartments and branded residences in association with celebrated names all have access to world-class retail and leisure spaces, along with spectacular outdoor areas and rich greenery in the form of the Trump International Golf Club Dubai and The Park.