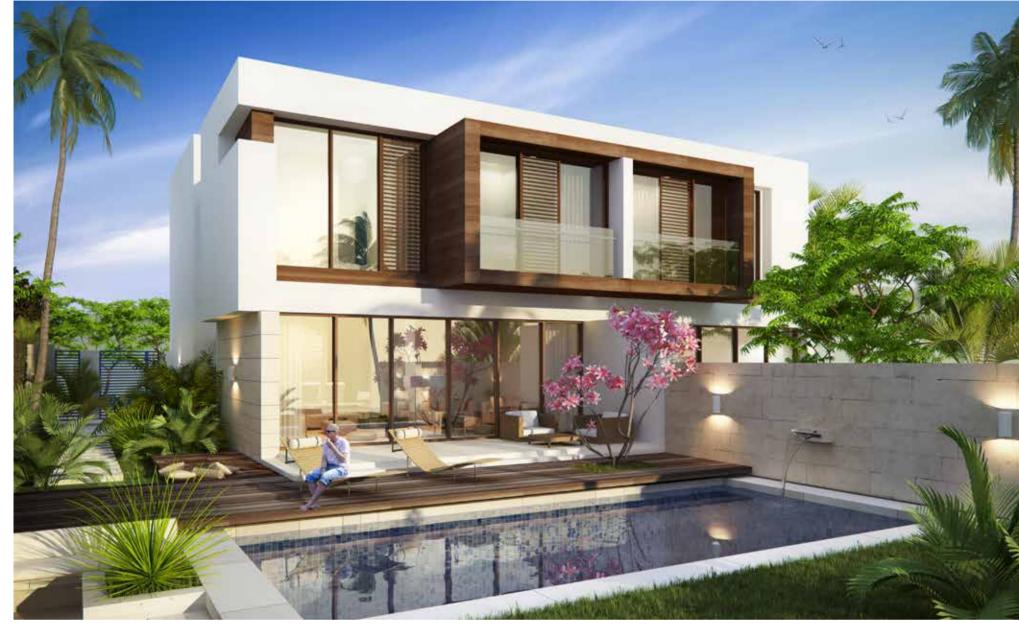

## Home is where the park is

The Park Villas boast nearly four million square feet of parkland as their back yard

## Introducing The Park Villas at DAMAC Hills

Presenting a collection of striking homes nestled within the breathtaking acres of The Park at DAMAC Hills, a sanctuary of tranquillity and luxury.

Here trees, pathways, streams and water features allow plenty of space to enjoy the great outdoors.

At The Park Villas, you'll discover homes where you can truly nurture your mind, body and soul.

SQUARE FEET OF PARKLAND

2 — Fitness Park

3 — Palm Park 4 Pearl Park 6 Play Park

6 — Events Park **7**— Pond Park