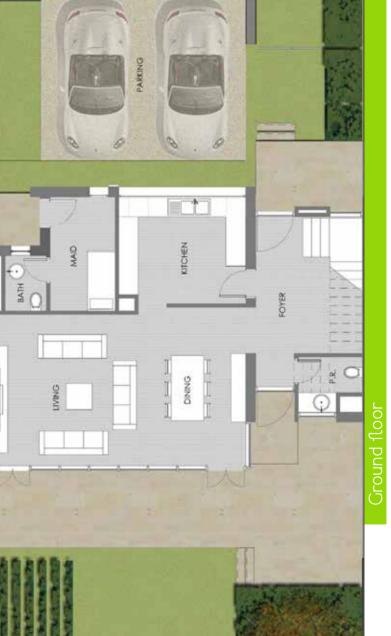

### AVAILABLE IN

- LongviewThe Field

| Ground floor | First floor | Balcony | Total area |
|--------------|-------------|---------|------------|
| 1,304.45     | 1,526.78    | 331.57  | 3,162.80   |

## **V**4

Disclaimer: "Unless stated above, all accessories and external finishes like Wardrobes, Wall paper, Chandeliers, Furniture, Electronics, White Goods, Curtains, hard and soft landscaping, pavements, features, swimming pool(s) etc. displayed in the brochure or within the show apartment/villa or between the plot boundary and the unit, are not part of the Standard Unit and exhibited for illustration purposes only.

### AVAILABLE IN

- Calero
- Longview
- Pelham
- Rochester
- The Field

First floor

Ground floor

| Ground floor | First floor | Balcony | Total area |
|--------------|-------------|---------|------------|
| 1,687.41     | 1,754.49    | 450.48  | 3,892.37   |
|              |             |         |            |