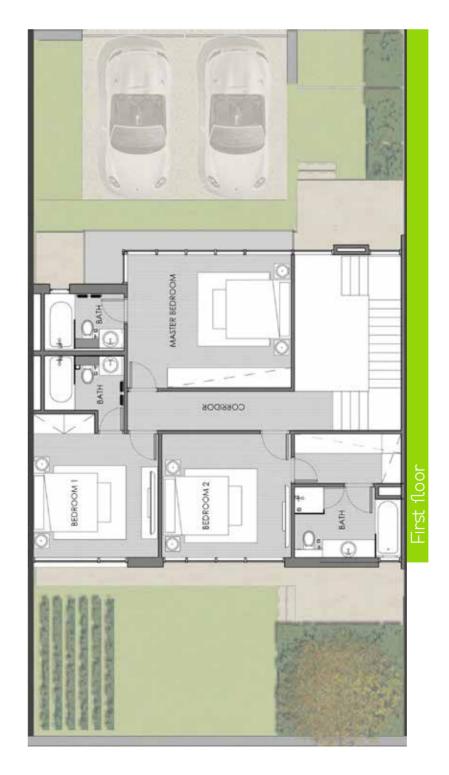

### AVAILABLE IN

- LongviewThe Field

| Ground floor | First floor | Balcony | Total area |
|--------------|-------------|---------|------------|
| 1,304.45     | 1,526.78    | 331.57  | 3,162.80   |

## **V**4

Disclaimer: "Unless stated above, all accessories and external finishes like Wardrobes, Wall paper, Chandeliers, Furniture, Electronics, White Goods, Curtains, hard and soft landscaping, pavements, features, swimming pool(s) etc. displayed in the brochure or within the show apartment/villa or between the plot boundary and the unit, are not part of the Standard Unit and exhibited for illustration purposes only.

### AVAILABLE IN

- Calero
- Longview
- Pelham
- Rochester
- The Field

First floor

Ground floor

| Ground floor | First floor | Balcony | Total area |
|--------------|-------------|---------|------------|
| 1,687.41     | 1,754.49    | 450.48  | 3,892.37   |
|              |             |         |            |