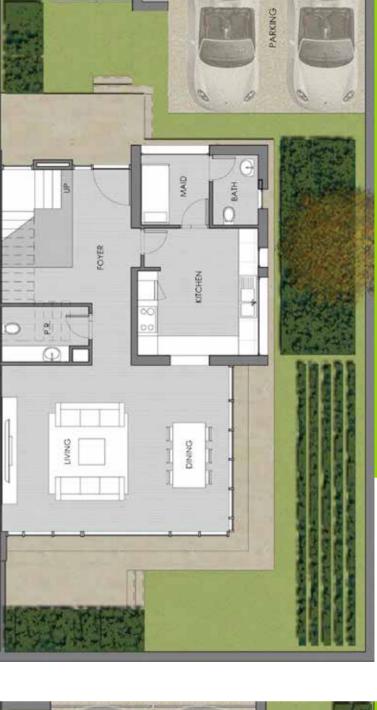

### AVAILABLE IN

- LongviewThe Field

| Ground floor | First floor | Balcony | Total area |
|--------------|-------------|---------|------------|
| 1,304.45     | 1,526.78    | 331.57  | 3,162.80   |

## **V**4

Disclaimer: "Unless stated above, all accessories and external finishes like Wardrobes, Wall paper, Chandeliers, Furniture, Electronics, White Goods, Curtains, hard and soft landscaping, pavements, features, swimming pool(s) etc. displayed in the brochure or within the show apartment/villa or between the plot boundary and the unit, are not part of the Standard Unit and exhibited for illustration purposes only.

### AVAILABLE IN

- Calero
- Longview
- Pelham
- Rochester
- The Field

First floor

Ground floor

| Ground floor | First floor | Balcony | Total area |
|--------------|-------------|---------|------------|
| 1,687.41     | 1,754.49    | 450.48  | 3,892.37   |
|              |             |         |            |