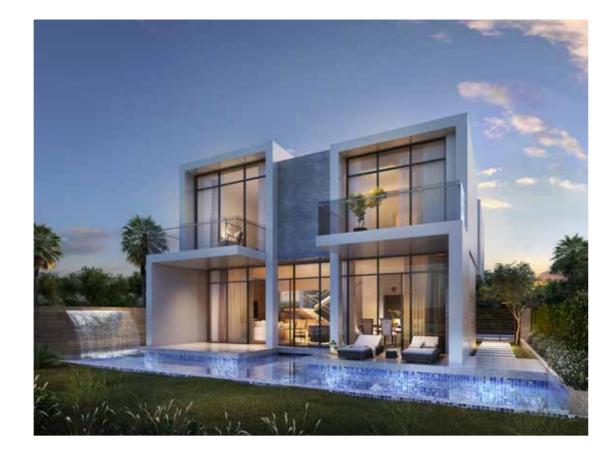

## Home is where the park is

The Park Villas boast nearly four million square feet of parkland as their back yard

## Introducing The Park Villas at DAMAC Hills

Presenting a collection of striking homes nestled within the breathtaking acres of The Park at DAMAC Hills, a sanctuary of tranquillity and luxury.

Here trees, pathways, streams and water features allow plenty of space to enjoy the great outdoors.

At The Park Villas, you'll discover homes where you can truly nurture your mind, body and soul.

SQUARE FEET OF PARKLAND

2 — Fitness Park

3 — Palm Park 4 Pearl Park 6 Play Park

6 — Events Park **7**— Pond Park