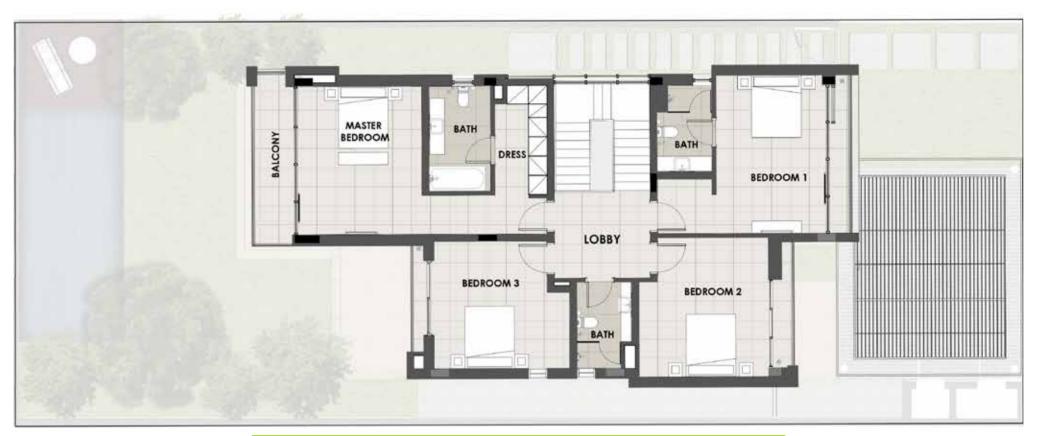

### AVAILABLE IN

- LongviewThe Field

| Ground floor | First floor | Balcony | Total area |
|--------------|-------------|---------|------------|
| 1,304.45     | 1,526.78    | 331.57  | 3,162.80   |