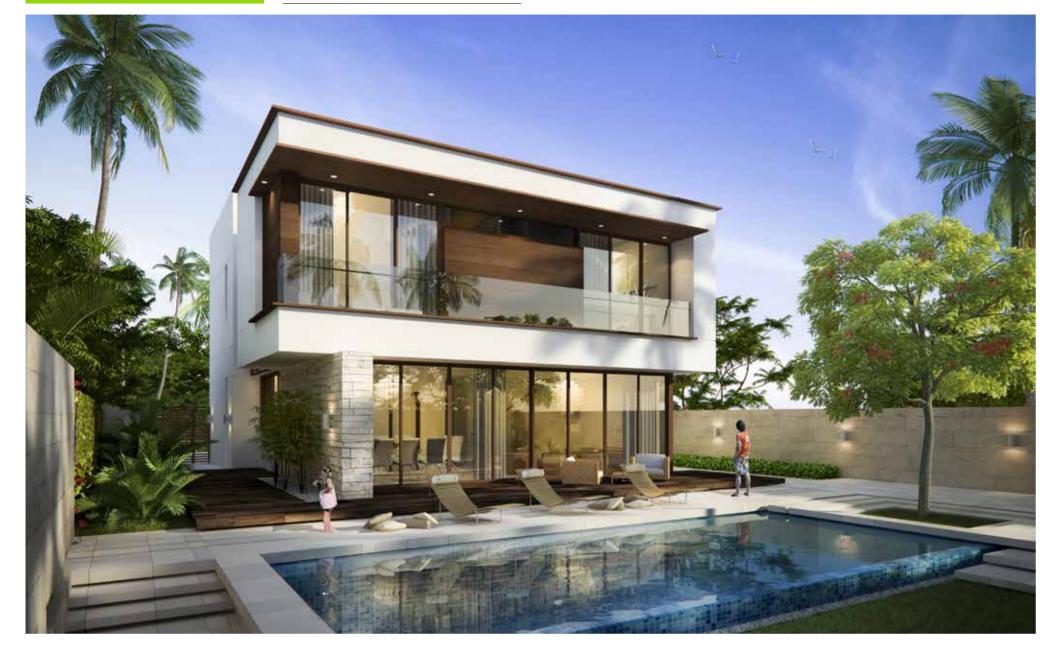

hure or within the show apartment/villa or between the plot boundary and the unit, are not part of the Standard Unit and exhibited for illustration purposes only.





### AVAILABLE IN

- LongviewThe Field





| Ground floor | First floor | Balcony | Total area |
|--------------|-------------|---------|------------|
| 1,304.45     | 1,526.78    | 331.57  | 3,162.80   |

## **V**4

Disclaimer: "Unless stated above, all accessories and external finishes like Wardrobes, Wall paper, Chandeliers, Furniture, Electronics, White Goods, Curtains, hard and soft landscaping, pavements, features, swimming pool(s) etc. displayed in the brochure or within the show apartment/villa or between the plot boundary and the unit, are not part of the Standard Unit and exhibited for illustration purposes only.





### AVAILABLE IN

- Calero
- Longview
- Pelham
- Rochester
- The Field



First floor



Ground floor

| Ground floor | First floor | Balcony | Total area |
|--------------|-------------|---------|------------|
| 1,687.41     | 1,754.49    | 450.48  | 3,892.37   |
|              |             |         |            |

## V5

Disclaimer: \*Unless stated above, all accessories and external finishes like Wardrobes, Wall paper, Chandeliers, Furniture, Electronics, White Goods, Curtains, hard and soft landscaping, pavements, features, swimming pool(s) etc. displayed in the brochure or within the show apartment/villa or between the plot boundary and the unit, are not part of the Standard Unit and exhibited for illustration purposes only.





First floor



DINING DINING BATH GUEST BEROOM

R