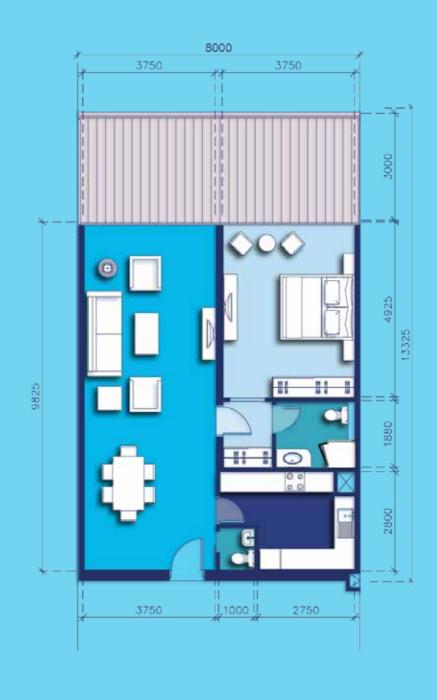

#### 1-BEDROOM B

TYPICAL APARTMENT

ENTRANCE LOBBY & RECEPTION

KITCHENETTE

BEDROOM & DRESSING

BATHROOM

| TERRACE            | 50 m <sup>2</sup>  |
|--------------------|--------------------|
| RECEPTION & DINING | 42 m <sup>2</sup>  |
| BEDROOM            | 20 m <sup>2</sup>  |
| BATHROOM           | 5 m <sup>2</sup>   |
| KITCHEN            | 11 m <sup>2</sup>  |
| GUEST TOILET       | 2 m <sup>2</sup>   |
| AREA               | 80 m <sup>2</sup>  |
| AREA WITH TERRACE  | 130 m <sup>2</sup> |
| COUNTS             | 7                  |
|                    | -                  |