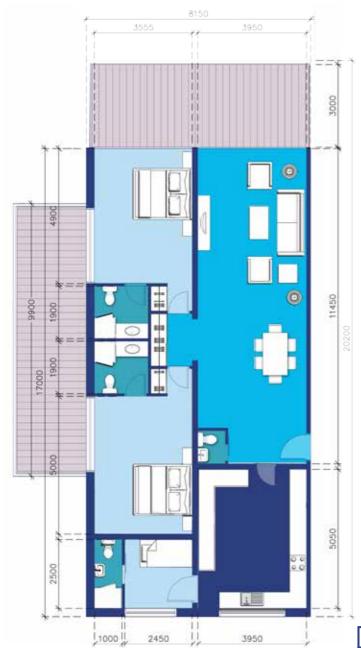

#### 2-BEDROOM A

CORNER APARTMENT

| ı |                            |
|---|----------------------------|
| ı | ENTRANCE LOBBY & RECEPTION |
| ı | ENTRANCE LODDT & RECEPTION |

|  | BEDROOM & DRESSING |
|--|--------------------|
|  | REDROOM & DRESSING |

|  | BATHROOM |
|--|----------|
|  |          |

| TERRACE 1          | 50.5 m <sup>2</sup> |
|--------------------|---------------------|
| TERRACE 2          | 26.5 m <sup>2</sup> |
| AREA               | 77 m <sup>2</sup>   |
| RECEPTION & DINING | 54.5 m <sup>2</sup> |
| BEDROOM 1          | 22 m <sup>2</sup>   |
| BEDROOM 2          | 22 m <sup>2</sup>   |
| BATHROOM 1         | 5 m <sup>2</sup>    |
| BATHROOM 2         | 5 m <sup>2</sup>    |
| MAID ROOM          | 8 m <sup>2</sup>    |
| MAID BATHROOM      | 4 m <sup>2</sup>    |
| KITCHEN            | 23 m <sup>2</sup>   |
| GUEST TOILET       | 1.5 m <sup>2</sup>  |
| AREA               | 145 m <sup>2</sup>  |
| AREA WITH TERRACE  | 222 m <sup>2</sup>  |
| COUNTS             | 1                   |
|                    |                     |