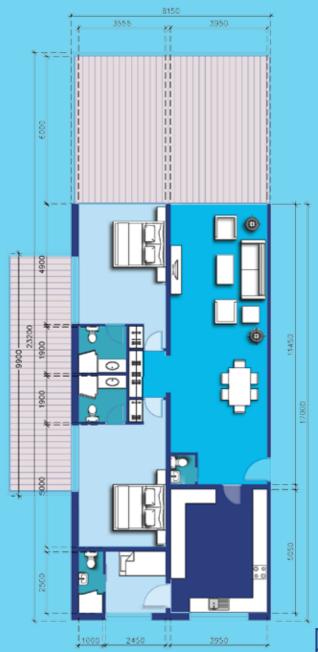

#### 2-BEDROOM A

CORNER APARTMENT

| ı |                            |
|---|----------------------------|
| ı | ENTRANCE LOBBY & RECEPTION |
| ı | ENTRANCE LODDT & RECEPTION |

|  | BEDROOM & DRESSING |
|--|--------------------|
|  | REDROOM & DRESSING |

|  | BATHROOM |
|--|----------|
|  |          |

| TERRACE 1          | 50.5 m <sup>2</sup> |
|--------------------|---------------------|
| TERRACE 2          | 26.5 m <sup>2</sup> |
| AREA               | 77 m <sup>2</sup>   |
| RECEPTION & DINING | 54.5 m <sup>2</sup> |
| BEDROOM 1          | 22 m <sup>2</sup>   |
| BEDROOM 2          | 22 m <sup>2</sup>   |
| BATHROOM 1         | 5 m <sup>2</sup>    |
| BATHROOM 2         | 5 m <sup>2</sup>    |
| MAID ROOM          | 8 m <sup>2</sup>    |
| MAID BATHROOM      | 4 m <sup>2</sup>    |
| KITCHEN            | 23 m <sup>2</sup>   |
| GUEST TOILET       | 1.5 m <sup>2</sup>  |
| AREA               | 145 m <sup>2</sup>  |
| AREA WITH TERRACE  | 222 m <sup>2</sup>  |
| COUNTS             | 1                   |
|                    |                     |