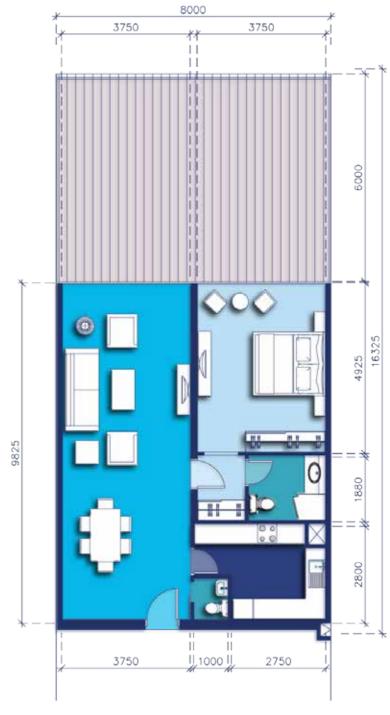

### 1-BEDROOM C

TYPICAL APARTMENT

ENTRANCE LOBBY & RECEPTION

KITCHENETTE

BEDROOM & DRESSING

BATHROOM

| TERRACE            | 25.5 m <sup>2</sup>  |
|--------------------|----------------------|
| RECEPTION & DINING | 42 m <sup>2</sup>    |
| BEDROOM            | 20 m <sup>2</sup>    |
| BATHROOM           | 5 m <sup>2</sup>     |
| KITCHEN            | 11 m <sup>2</sup>    |
| GUEST TOILET       | 2 m <sup>2</sup>     |
| AREA               | 80 m²                |
| AREA WITH TERRACE  | 105.5 m <sup>2</sup> |
| COUNTS             | 63                   |
|                    |                      |

#### 1-BEDROOM D

TYPICAL APARTMENT

|  |  |  | ENTRANCE LOBBY & RECEPTION |
|--|--|--|----------------------------|
|--|--|--|----------------------------|

BEDROOM & DRESSING

|  | BATHROOM |
|--|----------|
|--|----------|

| TERRACE            | 25.5 m <sup>2</sup>  |
|--------------------|----------------------|
|                    |                      |
| RECEPTION & DINING | 42 m <sup>2</sup>    |
| BEDROOM            | 20 m <sup>2</sup>    |
| BATHROOM           | 5 m <sup>2</sup>     |
| KITCHEN            | 11 m <sup>2</sup>    |
| GUEST TOILET       | 2 m <sup>2</sup>     |
| AREA               | 80 m <sup>2</sup>    |
| AREA WITH TERRACE  | 105.5 m <sup>2</sup> |
| COUNTS             | 63                   |