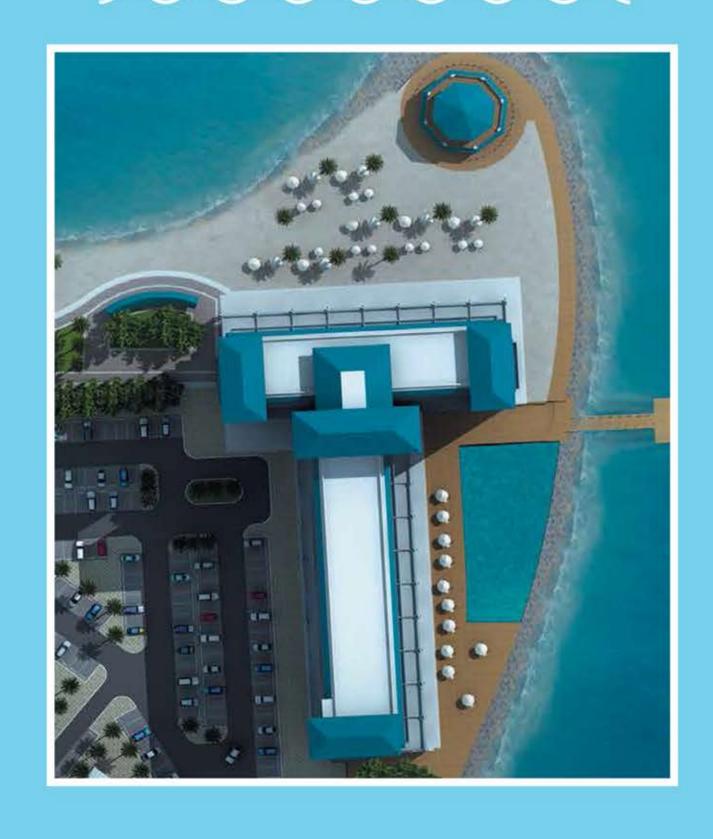

## AZURE RESIDENCES

Azure Residences combines the simple elements of great living, and accomplishes them with superb detail. The crisp, elegantly-designed ten-storey building stands on 27,000 m<sup>2</sup> of beachfront.

The first-rate amenities at residents' disposal include a rooftop gym, pristine beach parking and a stunning infinity pool on the water's edge.

Restaurants and cafes at ground level provide a choice of dining options, adding to the vivacious atmosphere. While out on its own jetty, the signature breakwater restaurant offers unforgettable 360-degree views of this beautiful setting