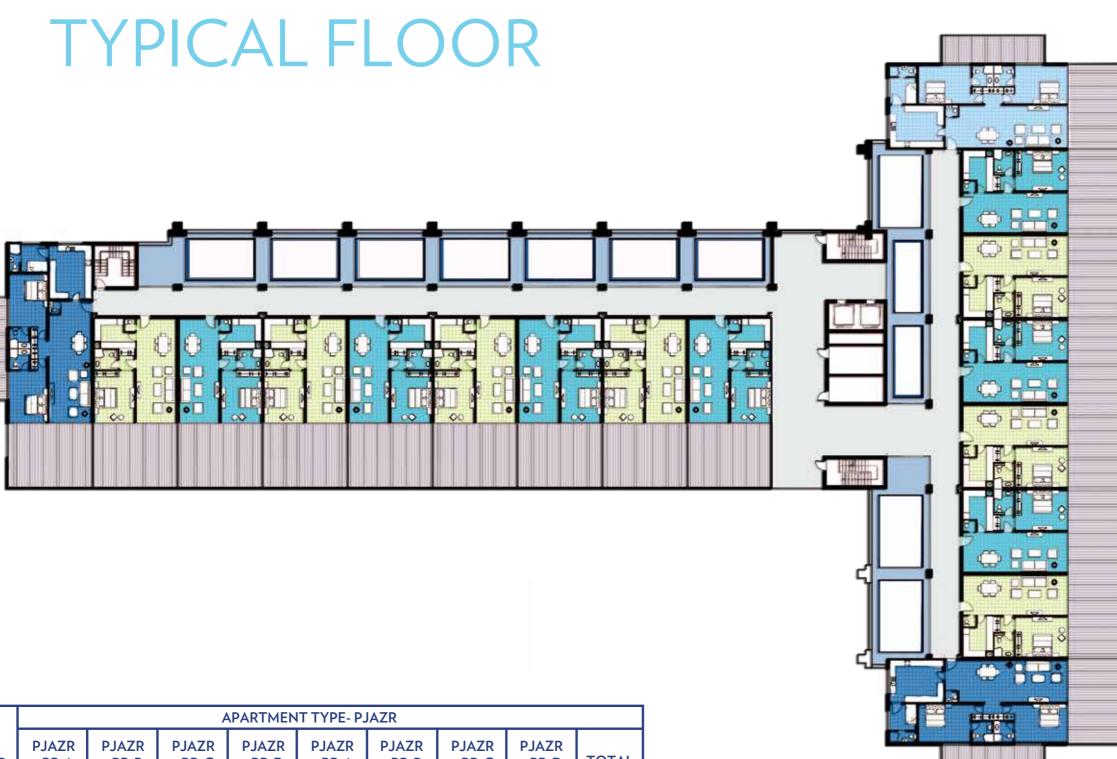

|                        | APARTMENT TYPE- PJAZR |                 |                 |                 |                 |                 |                 |                 |       |
|------------------------|-----------------------|-----------------|-----------------|-----------------|-----------------|-----------------|-----------------|-----------------|-------|
| FLOOR                  | PJAZR<br>1 BR-A       | PJAZR<br>1 BR-B | PJAZR<br>1 BR-C | PJAZR<br>1 BR-D | PJAZR<br>2 BR-A | PJAZR<br>2 BR-B | PJAZR<br>2 BR-C | PJAZR<br>2 BR-D | TOTAL |
| 1 <sup>st</sup>        | 7                     | 7               | -               | -               | 1               | 2               | -               | -               | 17    |
| 2 <sup>nd</sup>        | -                     | -               | 7               | 7               | -               | -               | 1               | 2               | 17    |
| 3 <sup>rd</sup>        | -                     | -               | 7               | 7               | -               | -               | 1               | 2               | 17    |
| 4 <sup>th</sup>        | -                     | -               | 7               | 7               | -               | -               | 1               | 2               | 17    |
| 5 <sup>th</sup>        | -                     | -               | 7               | 7               | -               | -               | 1               | 2               | 17    |
| 6 <sup>th</sup>        | -                     | -               | 7               | 7               | -               | -               | 1               | 2               | 17    |
| <b>7</b> <sup>th</sup> | -                     | -               | 7               | 7               | -               | -               | 1               | 2               | 17    |
| 8 <sup>th</sup>        | -                     | -               | 7               | 7               | -               | -               | 1               | 2               | 17    |
| 9 <sup>th</sup>        | -                     | -               | 7               | 7               | -               | -               | 1               | 2               | 17    |
| 10 <sup>th</sup>       | -                     | -               | 7               | 7               | -               | -               | 1               | 2               | 17    |
| TOTAL                  | 7                     | 7               | 63              | 63              | 1               | 2               | 9               | 18              | 170   |