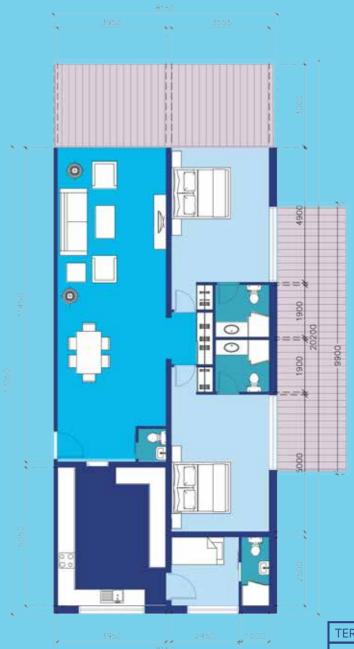

#### 2-BEDROOM C

**CORNER APARTMENT** 

| KITCHENETTE |
|-------------|
|             |

|  | BEDROOM & DRESSING    |
|--|-----------------------|
|  | DEDITO ON A DIVESSINO |

| TERRACE 1          | 25.5 m <sup>2</sup> |
|--------------------|---------------------|
| TERRACE 2          | 26.5 m <sup>2</sup> |
| AREA               | 52 m <sup>2</sup>   |
| RECEPTION & DINING | 54.5 m <sup>2</sup> |
| BEDROOM 1          | 22 m²               |
| BEDROOM 2          | 22 m²               |
| BATHROOM 1         | 5 m <sup>2</sup>    |
| BATHROOM 2         | 5 m <sup>2</sup>    |
| MAID ROOM          | 8 m <sup>2</sup>    |
| MAID BATHROOM      | 4 m <sup>2</sup>    |
| KITCHEN            | 23 m <sup>2</sup>   |
| GUEST TOILET       | 1.5 m <sup>2</sup>  |
| AREA               | 145 m²              |
| AREA WITH TERRACE  | 197 m²              |
| COUNTS             | 9                   |
|                    |                     |

#### 2-BEDROOM D

CORNER APARTMENT

ENTRANCE LOBBY & RECEPTION

BEDROOM & DRESSING

| TERRACE 1          | 25.5 m <sup>2</sup> |
|--------------------|---------------------|
| TERRACE 2          | 26.5 m <sup>2</sup> |
| AREA               | 52 m <sup>2</sup>   |
| RECEPTION & DINING | 54.5 m <sup>2</sup> |
| BEDROOM 1          | 22 m²               |
| BEDROOM 2          | 22 m²               |
| BATHROOM 1         | 5 m <sup>2</sup>    |
| BATHROOM 2         | 5 m <sup>2</sup>    |
| MAID ROOM          | 8 m <sup>2</sup>    |
| MAID BATHROOM      | 4 m <sup>2</sup>    |
| KITCHEN            | 23 m <sup>2</sup>   |
| GUEST TOILET       | 1.5 m <sup>2</sup>  |
| AREA               | 145 m <sup>2</sup>  |
| AREA WITH TERRACE  | 197 m <sup>2</sup>  |
| COUNTS             | 18                  |