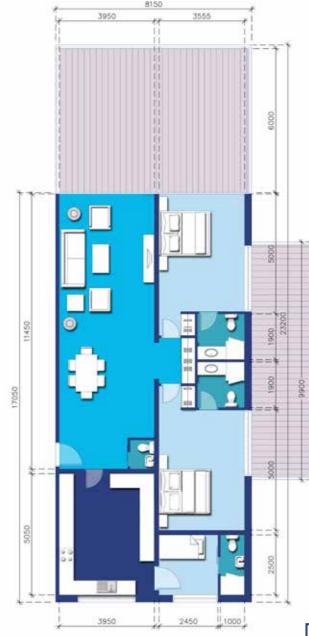

#### 2-BEDROOM B

**CORNER APARTMENT** 

| <b>ENTRANCE LOBBY &amp; RECEPTION</b> |
|---------------------------------------|

| BEC | ROOM & DRESSING |
|-----|-----------------|
|-----|-----------------|

| BATHROOM |
|----------|
|          |

| TERRACE 1          | 50.5 m <sup>2</sup> |
|--------------------|---------------------|
| TERRACE 2          | 26.5 m <sup>2</sup> |
| AREA               | 77 m <sup>2</sup>   |
| RECEPTION & DINING | 54.5 m <sup>2</sup> |
| BEDROOM 1          | 22 m²               |
| BEDROOM 2          | 22 m²               |
| BATHROOM 1         | 5 m <sup>2</sup>    |
| BATHROOM 2         | 5 m²                |
| MAID ROOM          | 8 m²                |
| MAID BATHROOM      | 4 m <sup>2</sup>    |
| KITCHEN            | 23 m <sup>2</sup>   |
| GUEST TOILET       | 1.5 m <sup>2</sup>  |
| AREA               | 145 m²              |
| AREA WITH TERRACE  | 222 m²              |
| COUNTS             | 2                   |