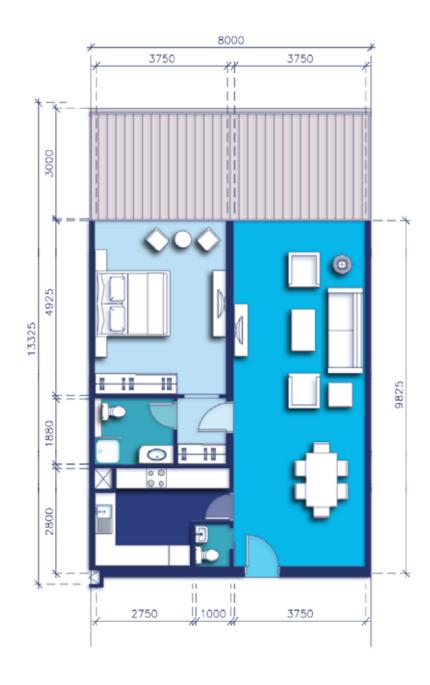

#### 1-BEDROOM A

TYPICAL APARTMENT

ENTRANCE LOBBY & RECEPTION

KITCHENETTE

BEDROOM & DRESSING

BATHROOM

| TERRACE            | 50 m <sup>2</sup>  |
|--------------------|--------------------|
| RECEPTION & DINING | 42 m <sup>2</sup>  |
| BEDROOM            | 20 m <sup>2</sup>  |
| BATHROOM           | 5 m <sup>2</sup>   |
| KITCHEN            | 11 m <sup>2</sup>  |
| GUEST TOILET       | 2 m <sup>2</sup>   |
| AREA               | 80 m²              |
| AREA WITH TERRACE  | 130 m <sup>2</sup> |
| COUNTS             | 7                  |