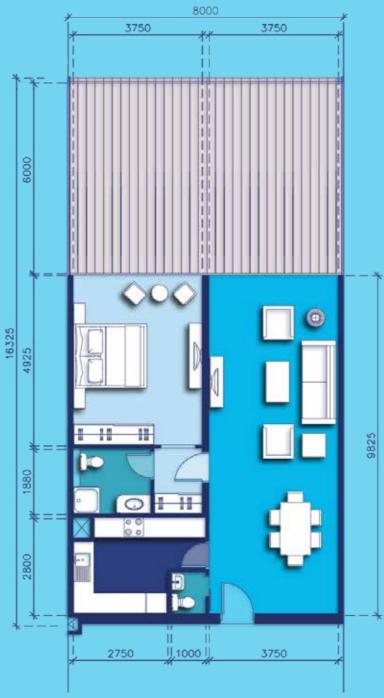

#### 1-BEDROOM A

TYPICAL APARTMENT

ENTRANCE LOBBY & RECEPTION

KITCHENETTE

BEDROOM & DRESSING

BATHROOM

| TERRACE            | 50 m <sup>2</sup>  |
|--------------------|--------------------|
| RECEPTION & DINING | 42 m <sup>2</sup>  |
| BEDROOM            | 20 m <sup>2</sup>  |
| BATHROOM           | 5 m <sup>2</sup>   |
| KITCHEN            | 11 m <sup>2</sup>  |
| GUEST TOILET       | 2 m <sup>2</sup>   |
| AREA               | 80 m²              |
| AREA WITH TERRACE  | 130 m <sup>2</sup> |
| COUNTS             | 7                  |

#### 1-BEDROOM B

TYPICAL APARTMENT

ENTRANCE LOBBY & RECEPTION

KITCHENETTE

BEDROOM & DRESSING

BATHROOM

| TERRACE            | 50 m <sup>2</sup>  |
|--------------------|--------------------|
| RECEPTION & DINING | 42 m <sup>2</sup>  |
| BEDROOM            | 20 m <sup>2</sup>  |
| BATHROOM           | 5 m <sup>2</sup>   |
| KITCHEN            | 11 m <sup>2</sup>  |
| GUEST TOILET       | 2 m <sup>2</sup>   |
| AREA               | 80 m <sup>2</sup>  |
| AREA WITH TERRACE  | 130 m <sup>2</sup> |
| COUNTS             | 7                  |
|                    | -                  |