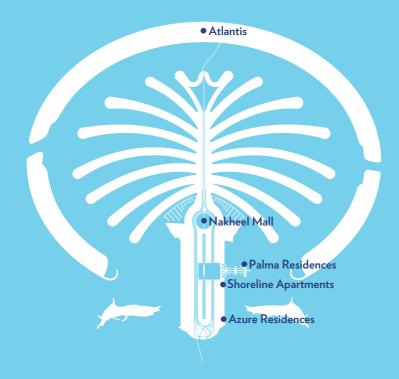

# A BEAUTIFUL PLACE TO LIVE

Azure Residences is located on the famed Palm Jumeirah. This picturesque setting offers an inviting beachfront lifestyle, edged by the tranquil waters of the Gulf.

Palm Jumeirah is the project that started it all. A testament to the nation's development Palm Jumeirah is a world-famous landmark. Created in 2001, it takes its shape from a cultural symbol of the region, the palm tree, and forms a remarkable man-made island that has increased Dubai's shoreline by 100%.

# MASTER PLAN