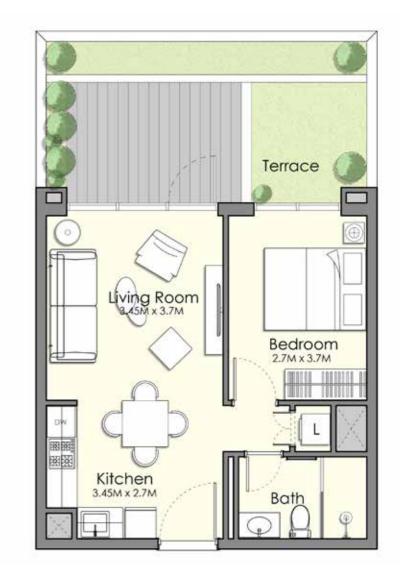

### STUDIO °

.

.

•

.

.

.

.

.

.

Unit Type ST-B 🔹

| AREA          | MIN                           | MAX                           |   |
|---------------|-------------------------------|-------------------------------|---|
| SUITE         | ( 31.42 Sq.m / 338.20 Sq.ft ) | ( 31.56 Sq.m / 339.71 Sq.ft ) | • |
| TERRACE       | ( 12.81 Sq.m / 137.89 Sq.ft ) | ( 18.60 Sq.m / 200.21 Sq.ft ) |   |
| SALEABLE AREA | (44.37 Sq.m / 477.59 Sq.ft)   | ( 50.14 Sq.m / 539.70 Sq.ft ) | · |