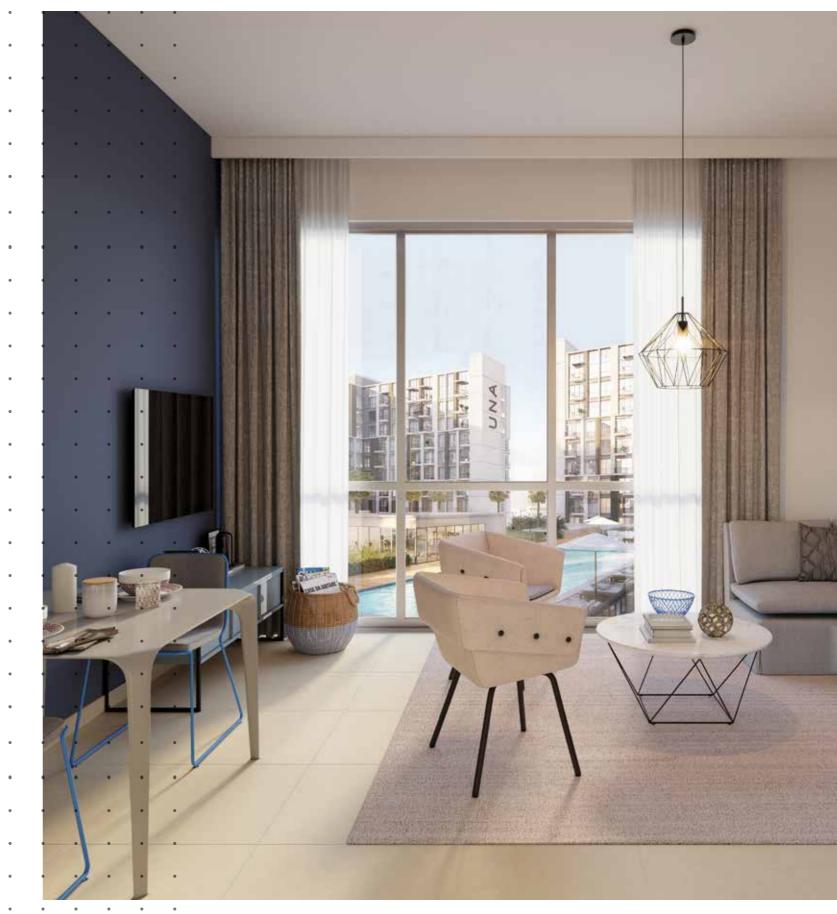

### SLEEK, MODERN NIERO

MINIMALISTIC AND MODERN SURROUNDINGS INSPIRED BY NEW AGE STYLE.

. . . . . . . . . .

-

### WORKHARD, PLAY HARDER

STEP INTO A WORLD THAT IS AS PROGRESSIVE AS IT IS VISUAL IN NATURE. ENJOY A GENUINE SENSE OF COMMUNITY, USING SHARED SPACES AND FACILITIES TO CREATE A MORE FULFILLING LIFESTYLE. TAKE ADVANTAGE OF AN OPPORTUNITY THAT LETS YOU CONNECT WITH LIKE-MINDED PEOPLE, LIVING AND WORKING TOGETHER IN A CREATIVE-DRIVEN ENVIRONMENT. WELCOME TO A RE-DEFINED WORLD WHERE YOU CHOOSE TO LIVE, WORK & PLAY UNDER ONE ROOF.

UNA'S INTERIORS EXUDES AN ENERGY WITHIN ITS SPACES THAT MAKE YOU FEEL AS THOUGH THERE ARE ENDLESS POSSIBILITIES. STEPPING AWAY FROM THE USUAL NORMS AND INTO A HAVEN OF HIGH-VOLUME CONCRETE, GLASS, STEEL AND WOODEN INTERIORS. EXPECT A STYLISH, EASY TO WORK IN AND ORGANISED AREA THAT IS FLEXIBLE AND TANGIBLE.