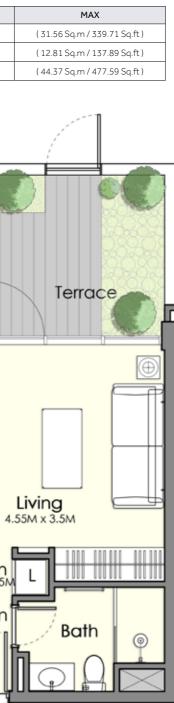

• •

• • •

Unit Type ST-C

|   | AREA          | MIN                           |          |
|---|---------------|-------------------------------|----------|
| - | SUITE         | ( 31.56 Sq.m / 339.71 Sq.ft ) | (31.56 S |
|   | TERRACE       | ( 12.81 Sq.m / 137.89 Sq.ft ) | (12.81 S |
|   | SALEABLE AREA | ( 44.37 Sq.m / 477.59 Sq.ft ) | (44.37 S |