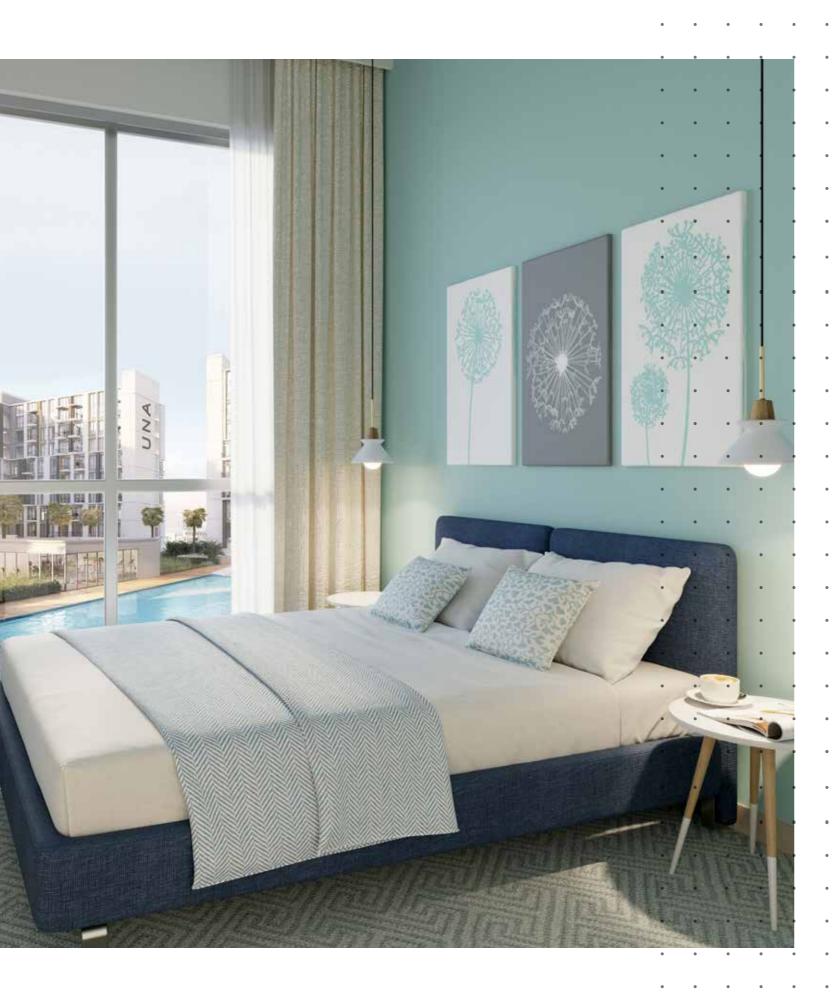

### SLEEK, MODERN NIERO

MINIMALISTIC AND MODERN SURROUNDINGS INSPIRED BY NEW AGE STYLE.

. . . . . . . . . .

-

UNA'S INTERIORS EXUDES AN ENERGY WITHIN ITS SPACES THAT MAKE YOU FEEL AS THOUGH THERE ARE ENDLESS POSSIBILITIES. STEPPING AWAY FROM THE USUAL NORMS AND INTO A HAVEN OF HIGH-VOLUME CONCRETE, GLASS, STEEL AND WOODEN INTERIORS. EXPECT A STYLISH, EASY TO WORK IN AND ORGANISED AREA THAT IS FLEXIBLE AND TANGIBLE.