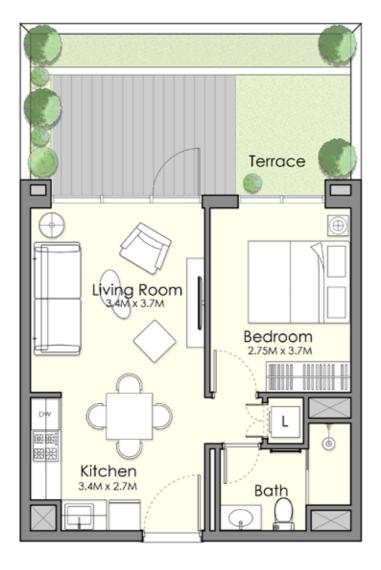

#### Unit Type 1-B 🔹

.

.

.

.

.

.

.

.

.

.

|               |                              |                               | • |
|---------------|------------------------------|-------------------------------|---|
| AREA          | MIN                          | MAX                           |   |
| SUITE         | ( 41.81 Sq.m / 450.04 Sq.ft) | ( 42.06 Sq.m / 452.73 Sq.ft ) | • |
| TERRACE       | ( 2.53 Sq.m / 27.23 Sq.ft )  | ( 2.54 Sq.m / 27.34 Sq.ft )   |   |
| SALEABLE AREA | ( 44.34 Sq.m / 477.27 Sq.ft) | ( 44.59 Sq.m / 479.96 Sq.ft)  | • |