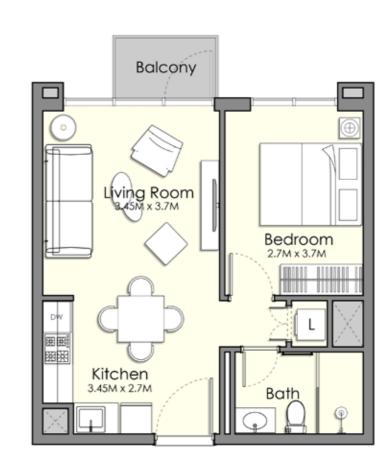

ice.



## AN ARRAY OF **BCULTURES**

UNA IS A REFLECTION OF OUR THRIVING CITY AND IS A BLEND OF SUSTAINABILITY AND INFLUENCE IN AN URBAN SETTING THAT FEATURES THE MOST CUTTING-EDGE EQUIPMENT CATERING TO INDIVIDUALS AND COLLABORATIVE COMMUNITIES.



3



Unit Type 1-A

.

.

.

.

.

.

٠

.

٠

• •

.

.

.

.

.

.

.

.

.

• •

| AREA          | MIN                          | MAX                           |  |  |  |  |
|---------------|------------------------------|-------------------------------|--|--|--|--|
| SUITE         | (42.09 Sq.m / 453.05 Sq.ft ) | ( 42.51 Sq.m / 457.57 Sq.ft ) |  |  |  |  |
| TERRACE       | (2.53 Sq.m / 27.23 Sq.ft )   | (2.53 Sq.m / 27.23 Sq.ft )    |  |  |  |  |
| SALEABLE AREA | (44.62 Sq.m / 480.29 Sq.ft ) | (45.04 Sq.m / 484.81 Sq.ft )  |  |  |  |  |



#### Disclaimer

.

1. All room dimensions are in metric and measured to structural elements and exclude wall finishes and construction tolerances. 2. All dimensions have been provided by our consultant architects.

3. All materials, dimensions, drawings features and amenities are approximate at the time of printing. 4. Actual area may vary from stated area and unit direction may vary from unit to unit. Drawings not to scale E&EO. The developer reserves the right to make revisions to the floor plans and any features, materials, dimensions, drawings and amenities mentioned in this brochure without notice.



#### Unit Type 1-B 🔹

.

.

.

.

.

.

.

.

.

.

|               |                              |                               | • |
|---------------|-----------------------------