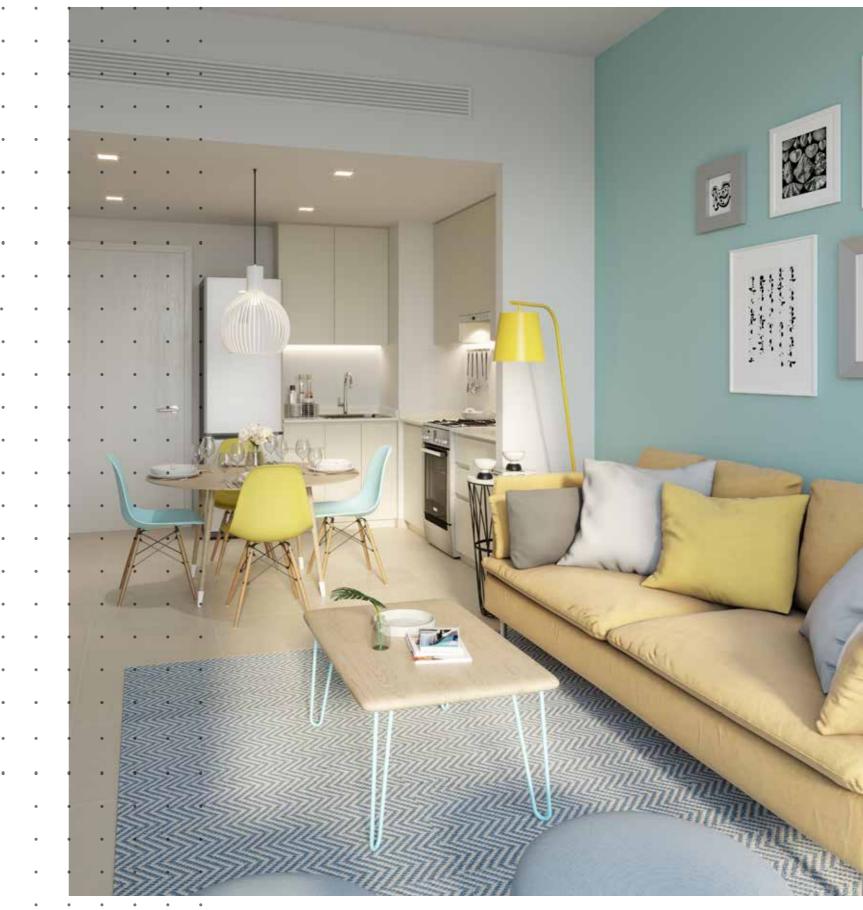

### SLEEK, MODERN NIERO

MINIMALISTIC AND MODERN SURROUNDINGS INSPIRED BY NEW AGE STYLE.

. . . . . . . . . .

-

UNA'S INTERIORS EXUDES AN ENERGY WITHIN ITS SPACES THAT MAKE YOU FEEL AS THOUGH THERE ARE ENDLESS POSSIBILITIES. STEPPING AWAY FROM THE USUAL NORMS AND INTO A HAVEN OF HIGH-VOLUME CONCRETE, GLASS, STEEL AND WOODEN INTERIORS. EXPECT A STYLISH, EASY TO WORK IN AND ORGANISED AREA THAT IS FLEXIBLE AND TANGIBLE.

THE WORK SPACE AND DESK LAYOUTS ARE JUST A FEW OF THE KEY ELEMENTS TO THIS INCREDIBLY PRODUCTIVE ENVIRONMENT. YOU CANNOT HELP BUT FALL IN LOVE WITH THE HIP, ENTERPRENEURIAL AND URBAN VIBE THAT IT ASSERTS.