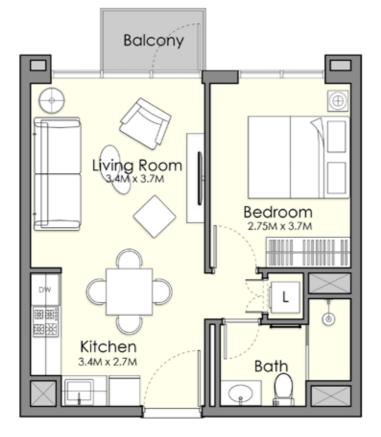

#### STUDIO

.

.

.

.

.

Unit Type ST-A

.

.

.

.

| AREA          | MIN                          | MAX                           |  |  |  |  |
|---------------|------------------------------|-------------------------------|--|--|--|--|
| SUITE         | (31.42 Sq.m / 338.20 Sq.ft ) | ( 31.99 Sq.m / 344.34 Sq.ft ) |  |  |  |  |
| SALEABLE AREA | (31.42 Sq.m / 338.20 Sq.ft ) | ( 31.99 Sq.m / 334.34 Sq.ft ) |  |  |  |  |