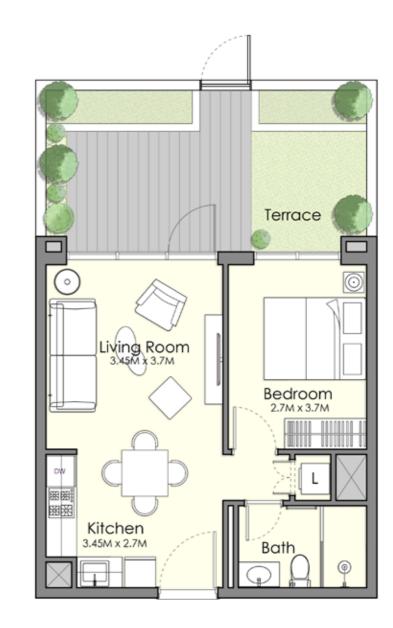

3

Unit Type 1-A

.

.

.

.

.

.

.

.

.

.

.

• •

| AREA          | MIN                          | MAX                           |  |  |  |  |
|---------------|------------------------------|-------------------------------|--|--|--|--|
| SUITE         | (42.09 Sq.m / 453.05 Sq.ft ) | ( 42.51 Sq.m / 457.57 Sq.ft ) |  |  |  |  |
| TERRACE       | (2.53 Sq.m / 27.23 Sq.ft )   | (2.53 Sq.m / 27.23 Sq.ft )    |  |  |  |  |
| SALEABLE AREA | (44.62 Sq.m / 480.29 Sq.ft ) | (45.04 Sq.m / 484.81 Sq.ft )  |  |  |  |  |