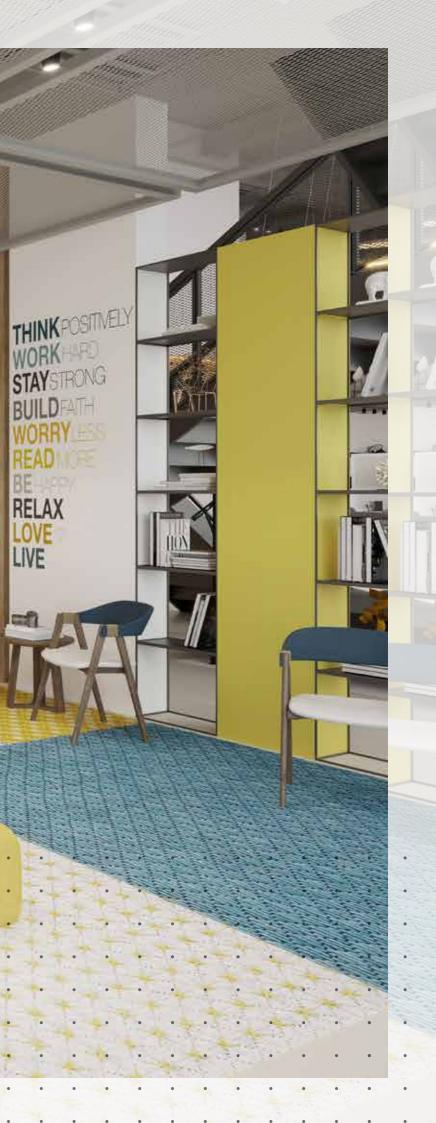

### SLEEK, MODERN NIERO

MINIMALISTIC AND MODERN SURROUNDINGS INSPIRED BY NEW AGE STYLE.

. . . . . . . . . .

-

UNA'S INTERIORS EXUDES AN ENERGY WITHIN ITS SPACES THAT MAKE YOU FEEL AS THOUGH THERE ARE ENDLESS POSSIBILITIES. STEPPING AWAY FROM THE USUAL NORMS AND INTO A HAVEN OF HIGH-VOLUME CONCRETE, GLASS, STEEL AND WOODEN INTERIORS. EXPECT A STYLISH, EASY TO WORK IN AND ORGANISED AREA THAT IS FLEXIBLE AND TANGIBLE.

THE WORK SPACE AND DESK LAYOUTS ARE JUST A FEW OF THE KEY ELEMENTS TO THIS INCREDIBLY PRODUCTIVE ENVIRONMENT. YOU CANNOT HELP BUT FALL IN LOVE WITH THE HIP, ENTERPRENEURIAL AND URBAN VIBE THAT IT ASSERTS.