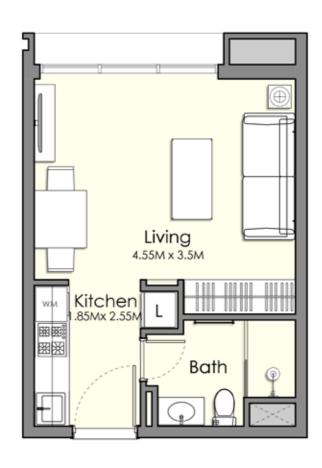

#### STUDIO

.

.

.

.

.

Unit Type ST-A

.

.

.

.

| AREA          | MIN                          | MAX                           |  |  |  |  |
|---------------|------------------------------|-------------------------------|--|--|--|--|
| SUITE         | (31.42 Sq.m / 338.20 Sq.ft ) | ( 31.99 Sq.m / 344.34 Sq.ft ) |  |  |  |  |
| SALEABLE AREA | (31.42 Sq.m / 338.20 Sq.ft ) | ( 31.99 Sq.m / 334.34 Sq.ft ) |  |  |  |  |