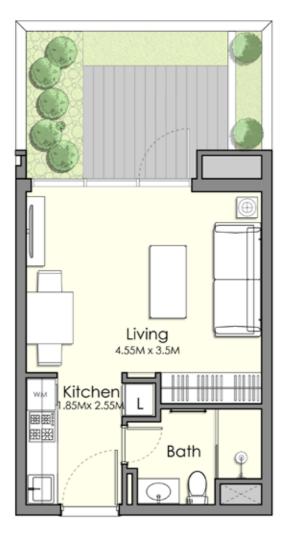

### STUDIO °

.

.

•

.

.

.

.

.

.

Unit Type ST-B 🔹

| AREA          | MIN                           | MAX                           |   |
|---------------|-------------------------------|-------------------------------|---|
| SUITE         | ( 31.42 Sq.m / 338.20 Sq.ft ) | ( 31.56 Sq.m / 339.71 Sq.ft ) | • |
| TERRACE       | ( 12.81 Sq.m / 137.89 Sq.ft ) | ( 18.60 Sq.m / 200.21 Sq.ft ) |   |
| SALEABLE AREA | (44.37 Sq.m / 477.59 Sq.ft)   | ( 50.14 Sq.m / 539.70 Sq.ft ) | · |