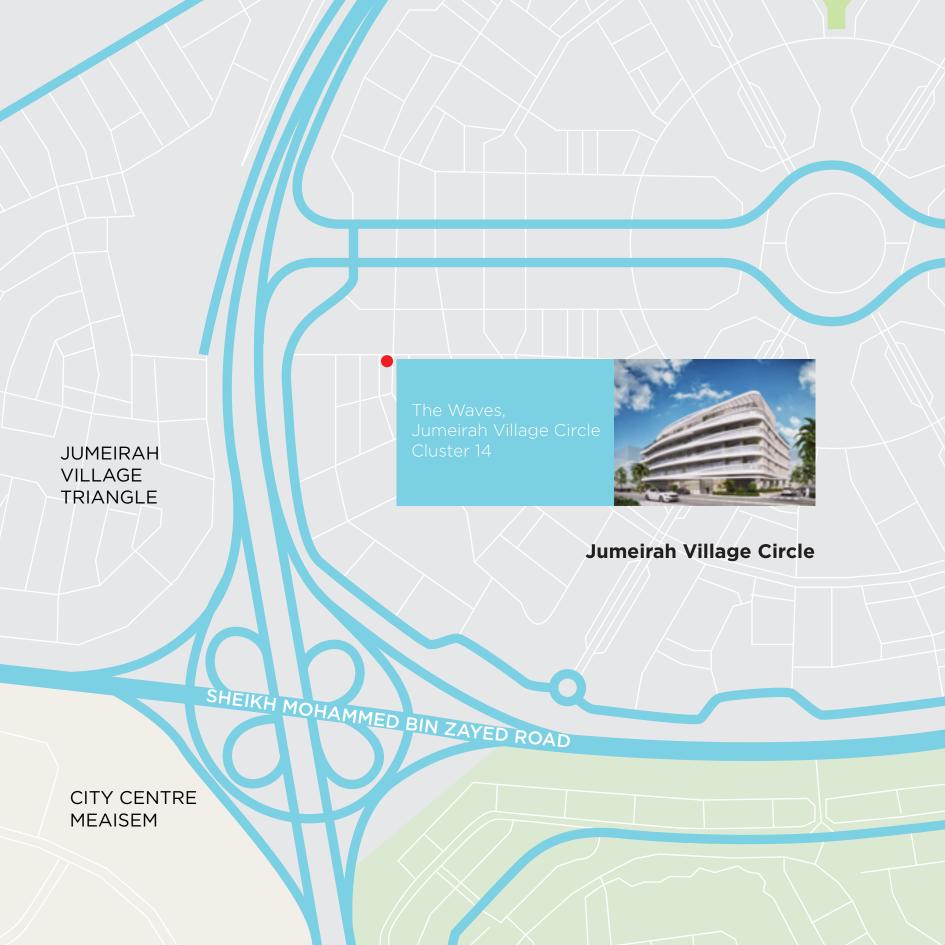

#### Overview:

The Waves, identical 2 (G+4) buildings and part of new developments at Shamal neighbourhood community located in Jumeirah Village Circle (JVC). The Waves spans a total built-up area of 16,342 sq/m (175,905 sq/ft) and comprises 135 studios, 1 bed apartments and 1 bed lofts. The completion time of the new development has been scheduled for the fourth-quarter of 2018.

The Waves is designed to a specific residential lifestyle. This is because of thorough research, and an understanding of modern trends and requirements of communities in Dubai. It makes it even more valuable for the investors due to being in the centre of the city and in close proximity to the busy business districts of Dubai such as Jabal Ali Free Zone, Dubai Internet and Media cities, and Al Maktoum International Airport, also the Expo 2020 site.