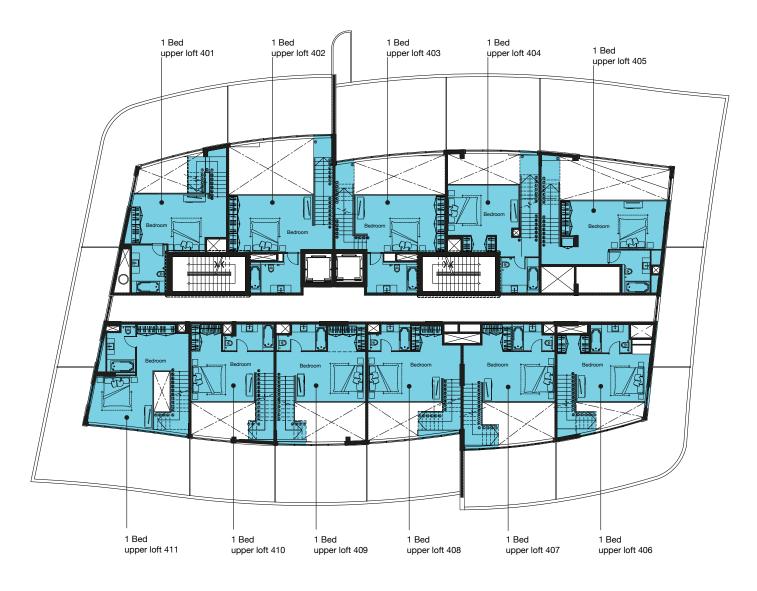

#### TYPICAL FLOOR PLAN

#### G002 TYPICAL 1ST | 2ND | 3RD FLOOR

# CORNER 1 BEDROOM LOFT APARTMENT

TYPICAL 1 BEDROOM LOFT APARTMENT

LOWER FLOOR

**UPPER FLOOR** 

24/7 Sales Contact No. +971 4553 8725

More Details are Available in

http://Shamal-Waves.Goldpillars.ae