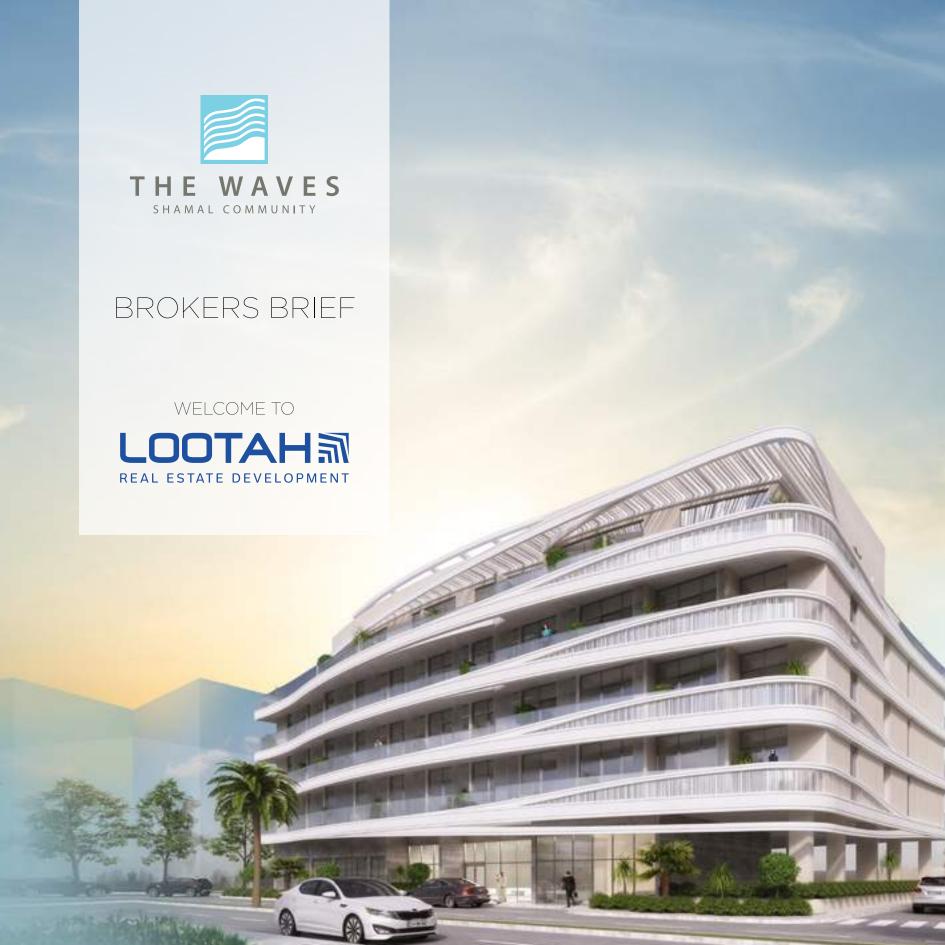

#### Overview:

The Waves, identical 2 (G+4) buildings and part of new developments at Shamal neighbourhood community located in Jumeirah Village Circle (JVC). The Waves spans a total built-up area of 16,342 sq/m (175,905 sq/ft) and comprises 135 studios, 1 bed apartments and 1 bed lofts. The completion time of the new development has been scheduled for the fourth-quarter of 2018.

The Waves is designed to a specific residential lifestyle. This is because of thorough research, and an understanding of modern trends and requirements of communities in Dubai. It makes it even more valuable for the investors due to being in the centre of the city and in close proximity to the busy business districts of Dubai such as Jabal Ali Free Zone, Dubai Internet and Media cities, and Al Maktoum International Airport, also the Expo 2020 site.