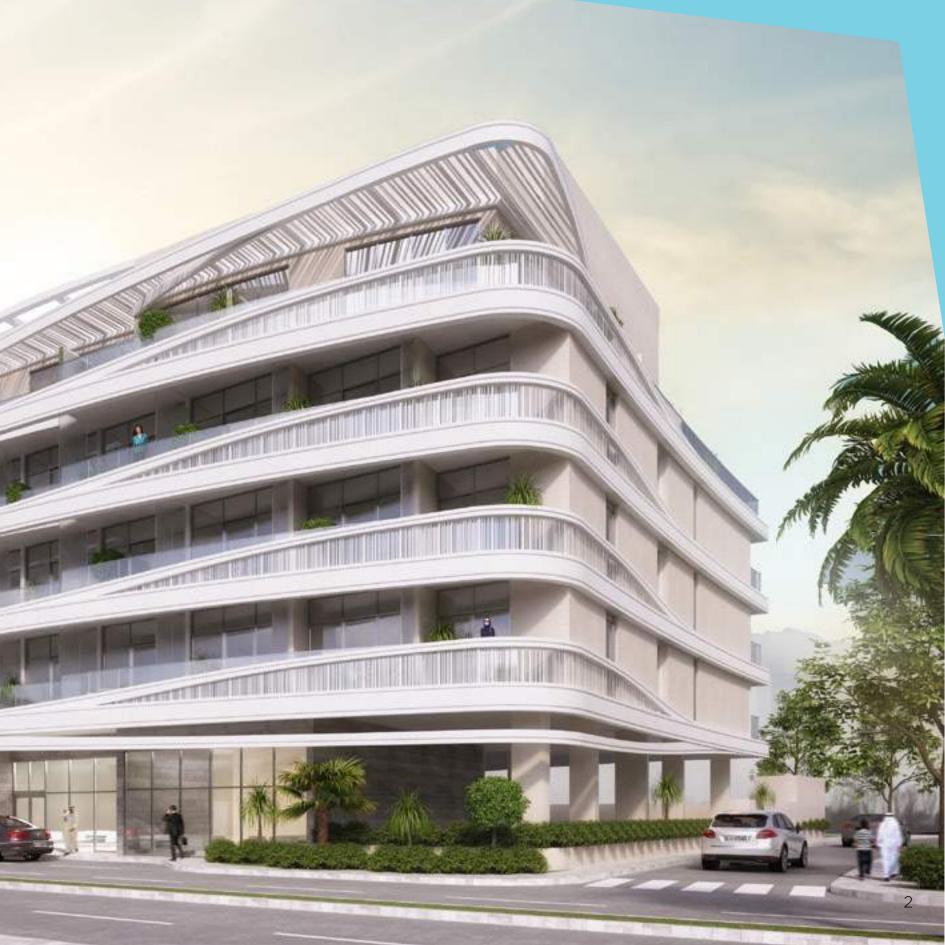

#### Overview:

The Waves, identical 2 (G+4) buildings and part of new developments at Shamal neighbourhood community located in Jumeirah Village Circle (JVC). The Waves spans a total built-up area of 16,342 sq/m (175,905 sq/ft) and comprises 135 studios, 1 bed apartments and 1 bed lofts. The completion time of the new development has been scheduled for the fourth-quarter of 2018.

- The external façade creates a commanding expression with its glass railing and balustrade, glazing aluminum doors, windows and louvres.
- Beautiful porcelain tiles and counter tops add color and verve to the kitchen/pantry and studio.
- Functionality meets great style in bathrooms fitted with quality bathtubs and elegant sanitary ware making bathrooms feel luxurious and spacious.
- Lighting, painting and ceilings are done keeping in mind residents' dreams and tastes.