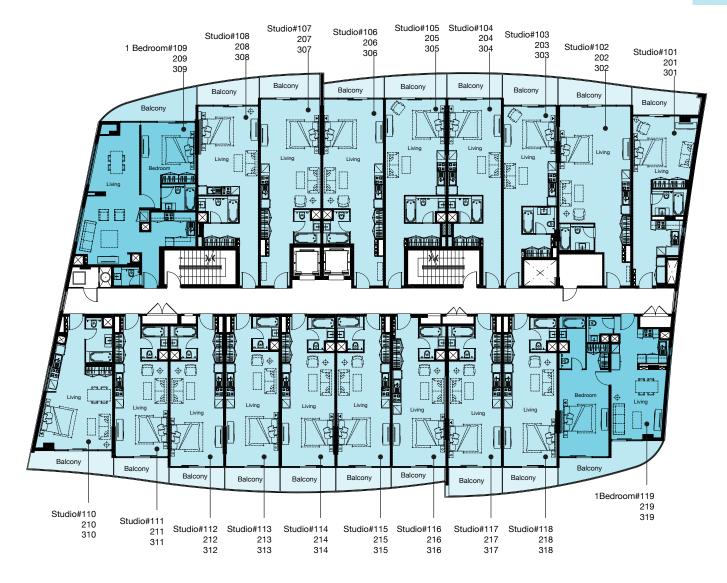

%

| Payment Schedule | Due Date                               |
|------------------|----------------------------------------|
| 10%              | On booking                             |
| 40%              | Equal installments during construction |
| 50%              | On handover                            |

Completion: Q4 - 2018

## THINK BIG ACT NOW

We would be happy to meet you at our sales center office, alternatively one of our Sales Executives could visit you any time to discuss your investment requirements.

For information on any of our properties please don't hesitate to visit us at Lootah Sales Centre, Shamal Terraces, JVC, Villa #8 or call 800 LRED.

Thank you!



#### TYPICAL FLOOR PLAN



#### G002 TYPICAL 1ST | 2ND | 3RD FLOOR

#### PARKING VIEW

1 BEDROOM

**STUDIO** 







#### PARKING VIEW





#### PARKING VIEW



STREET VIEW 12



### CORNER STUDIO APARTMENT





# TYPICAL A STUDIO APARTMENT





### TYPICAL B STUDIO APARTMENT













**UPPER FLOOR** 

LOWER FLOOR



# CORNER 1 BEDROOM LOFT APARTMENT







TYPICAL 1 BEDROOM LOFT APARTMENT

LOWER FLOOR

**UPPER FLOOR** 



24/7 Sales Contact No. +971 4553 8725

More Details are Available in

http://Shamal-Waves.Goldpillars.ae