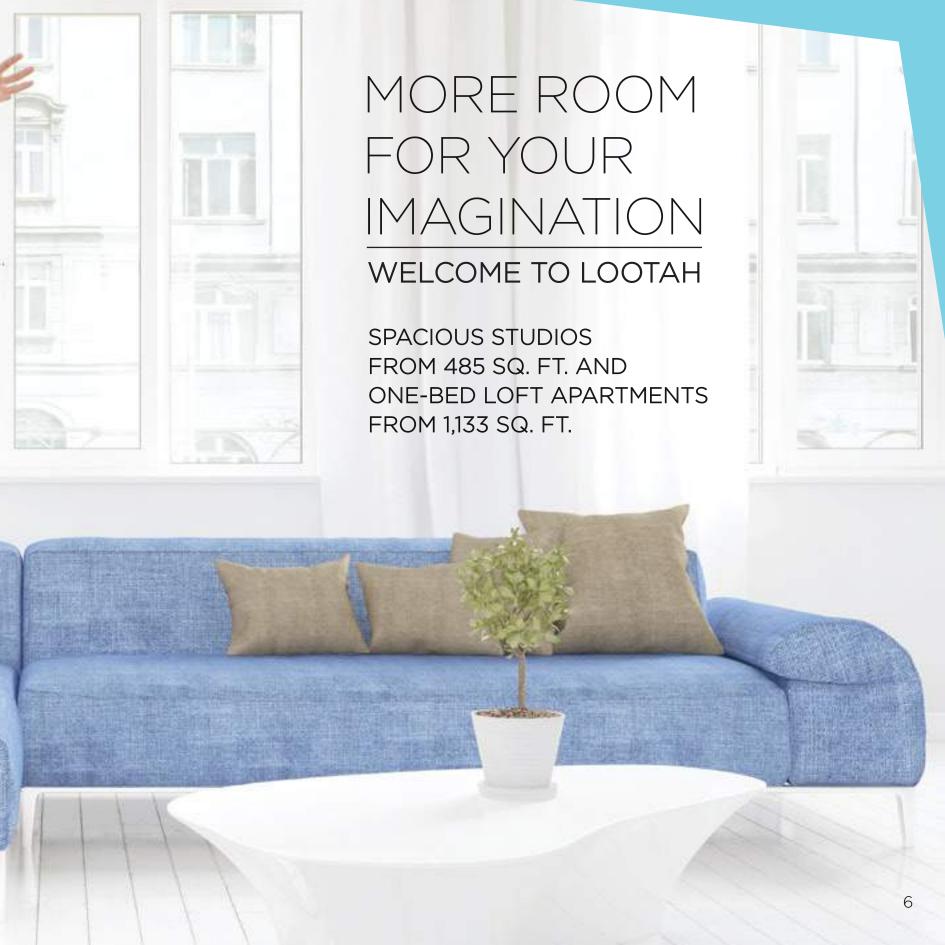

#### Overview:

The Waves, identical 2 (G+4) buildings and part of new developments at Shamal neighbourhood community located in Jumeirah Village Circle (JVC). The Waves spans a total built-up area of 16,342 sq/m (175,905 sq/ft) and comprises 135 studios, 1 bed apartments and 1 bed lofts. The completion time of the new development has been scheduled for the fourth-quarter of 2018.

#### **Finishes:**

The Waves is inspired by Shamal Community with a glimpse of exciting ambience.

From that moment you step into your home you will feel that everything is designed to your liking. You know that the selection of each item is thanks to thorough research, and an understanding of modern trends and requirements. This is from the tiniest details to big design implementations, everything is equally important. It is the philosophy that is behind the finishes mentioned below: