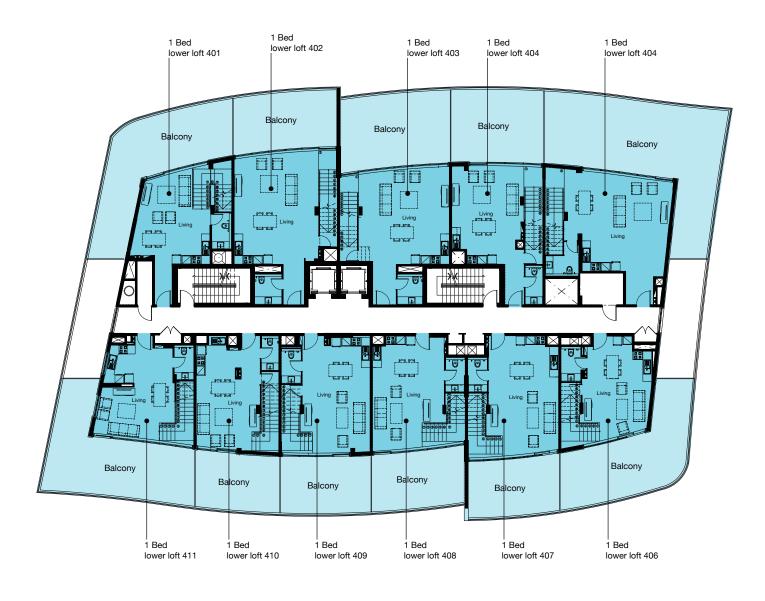

# CORNER 1 BEDROOM LOFT APARTMENT

TYPICAL 1 BEDROOM LOFT APARTMENT

LOWER FLOOR

**UPPER FLOOR** 

24/7 Sales Contact No. +971 4553 8725

More Details are Available in

http://Shamal-Waves.Goldpillars.ae