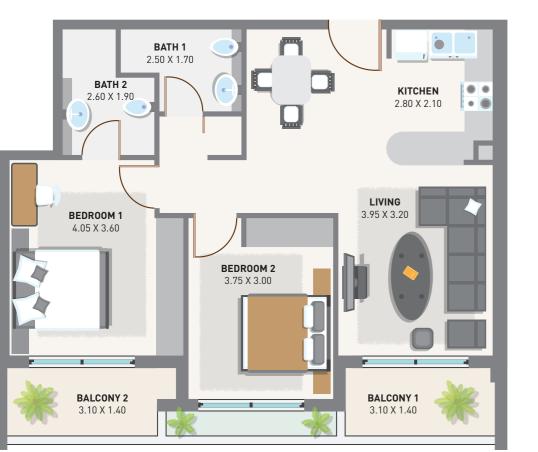

#### **TWO-BEDROOM APARTMENTS**

- Type 1: Inner two-bedroom apartment
- Type 2: Mid two-bedroom apartment
- Type 3: Corner two-bedroom apartment

### TYPE 2 | INNER 2 BEDROOM APARTMENT

| Suite Area:   | 769.19 Sq. Ft. |
|---------------|----------------|
| Balcony Area: | 119.80 Sq. Ft. |
| Total BUA:    | 888.99 Sq. Ft. |