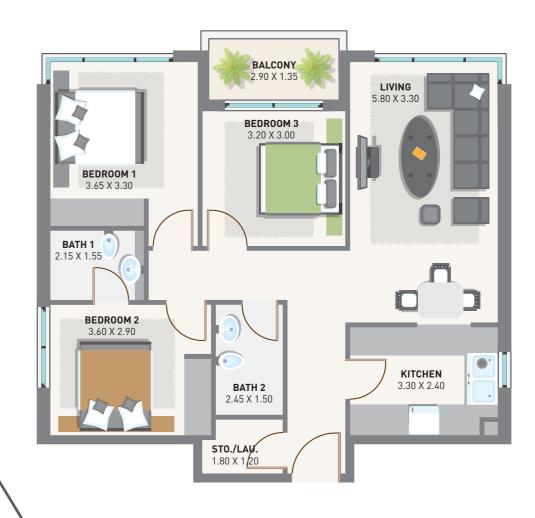

#### THREE-BEDROOM APARTMENTS

- Type 4: Inner three-bedroom apartment
- Type 5: Mid three-bedroom apartment
- Type 6: Corner three-bedroom apartment

### TYPE 5 | INNER 3 BEDROOM APARTMENT

| Suite Area:   | 981.02 Sq. Ft.   |
|---------------|------------------|
| Balcony Area: | 58.99 Sq. Ft.    |
| Terrace:      | 127.66 Sq. Ft.   |
| Total BUA:    | 1.167.67 Sq. Ft. |