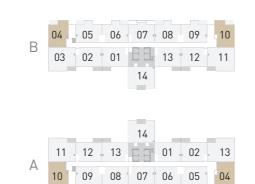

## THE PERFECT HOME FOR YOUR FAMILY

A haven of sustainable yet affordable living, Green Diamond One has the ideal two and three-bedroom home for your family.

Each of the two buildings features 97 apartments in the following sizes and layouts to suit your unique needs:

#### **TWO-BEDROOM APARTMENTS**

- Type 1: Inner two-bedroom apartment
- Type 2: Mid two-bedroom apartment
- Type 3: Corner two-bedroom apartment

#### THREE-BEDROOM APARTMENTS

- Type 4: Inner three-bedroom apartment
- Type 5: Mid three-bedroom apartment
- Type 6: Corner three-bedroom apartment