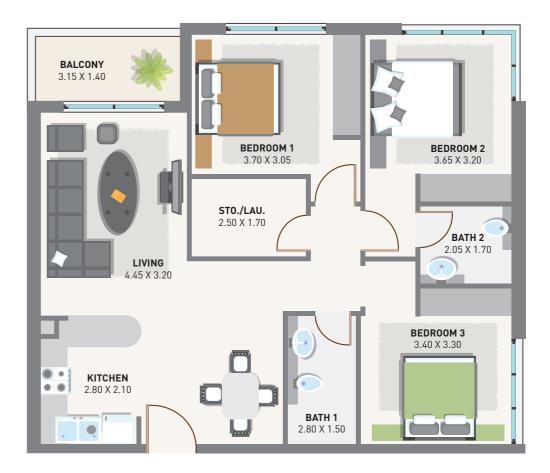

#### THREE-BEDROOM APARTMENTS

- Type 4: Inner three-bedroom apartment
- Type 5: Mid three-bedroom apartment
- Type 6: Corner three-bedroom apartment

### TYPE 3 | INNER 3 BEDROOM APARTMENT

| Suite Area:   | 933.12 Sq. Ft. |
|---------------|----------------|
| Balcony Area: | 53.17 Sq. Ft.  |
| Total BUA:    | 986.30 Sq. Ft. |

### TYPE 5 | INNER 3 BEDROOM APARTMENT

| Suite Area:   | 981.02 Sq. Ft.   |
|---------------|------------------|
| Balcony Area: | 58.99 Sq. Ft.    |
| Terrace:      | 127.66 Sq. Ft.   |
| Total BUA:    | 1.167.67 Sq. Ft. |