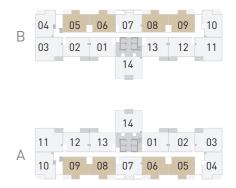

## THE PERFECT HOME FOR YOUR FAMILY

A haven of sustainable yet affordable living, Green Diamond One has the ideal two and three-bedroom home for your family.

Each of the two buildings features 97 apartments in the following sizes and layouts to suit your unique needs:

#### **TWO-BEDROOM APARTMENTS**

- Type 1: Inner two-bedroom apartment
- Type 2: Mid two-bedroom apartment
- Type 3: Corner two-bedroom apartment

#### THREE-BEDROOM APARTMENTS

- Type 4: Inner three-bedroom apartment
- Type 5: Mid three-bedroom apartment
- Type 6: Corner three-bedroom apartment