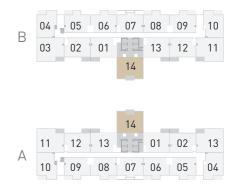

## THE PERFECT HOME FOR YOUR FAMILY

A haven of sustainable yet affordable living, Green Diamond One has the ideal two and three-bedroom home for your family.

Each of the two buildings features 97 apartments in the following sizes and layouts to suit your unique needs:

#### **TWO-BEDROOM APARTMENTS**

- Type 1: Inner two-bedroom apartment
- Type 2: Mid two-bedroom apartment
- Type 3: Corner two-bedroom apartment

#### THREE-BEDROOM APARTMENTS

- Type 4: Inner three-bedroom apartment
- Type 5: Mid three-bedroom apartment
- Type 6: Corner three-bedroom apartment