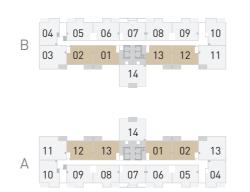

## THE PERFECT HOME FOR YOUR FAMILY

A haven of sustainable yet affordable living, Green Diamond One has the ideal two and three-bedroom home for your family.

Each of the two buildings features 97 apartments in the following sizes and layouts to suit your unique needs:

#### **TWO-BEDROOM APARTMENTS**

- Type 1: Inner two-bedroom apartment
- Type 2: Mid two-bedroom apartment
- Type 3: Corner two-bedroom apartment

#### THREE-BEDROOM APARTMENTS

- Type 4: Inner three-bedroom apartment
- Type 5: Mid three-bedroom apartment
- Type 6: Corner three-bedroom apartment