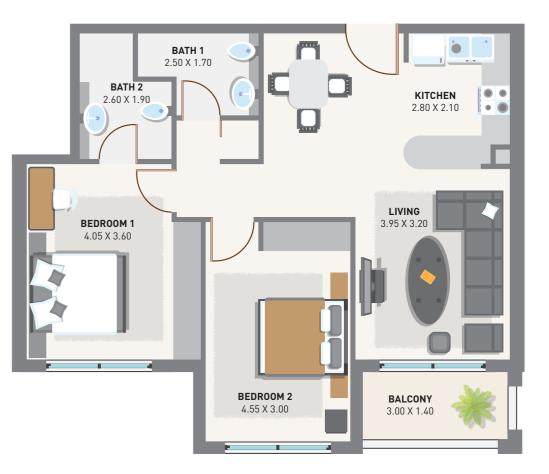

#### **TWO-BEDROOM APARTMENTS**

- Type 1: Inner two-bedroom apartment
- Type 2: Mid two-bedroom apartment
- Type 3: Corner two-bedroom apartment

## TYPE 1 | INNER 2 BEDROOM APARTMENT

Suite Area: Balcony Area: Total BUA:

100

797.17 Sq. Ft. 56.94 Sq. Ft. 854.12 Sq. Ft.