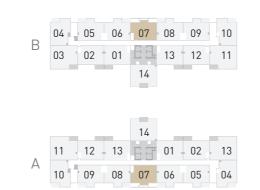

## THE PERFECT HOME FOR YOUR FAMILY

A haven of sustainable yet affordable living, Green Diamond One has the ideal two and three-bedroom home for your family.

Each of the two buildings features 97 apartments in the following sizes and layouts to suit your unique needs:

#### **TWO-BEDROOM APARTMENTS**

- Type 1: Inner two-bedroom apartment
- Type 2: Mid two-bedroom apartment
- Type 3: Corner two-bedroom apartment

#### THREE-BEDROOM APARTMENTS

- Type 4: Inner three-bedroom apartment
- Type 5: Mid three-bedroom apartment
- Type 6: Corner three-bedroom apartment