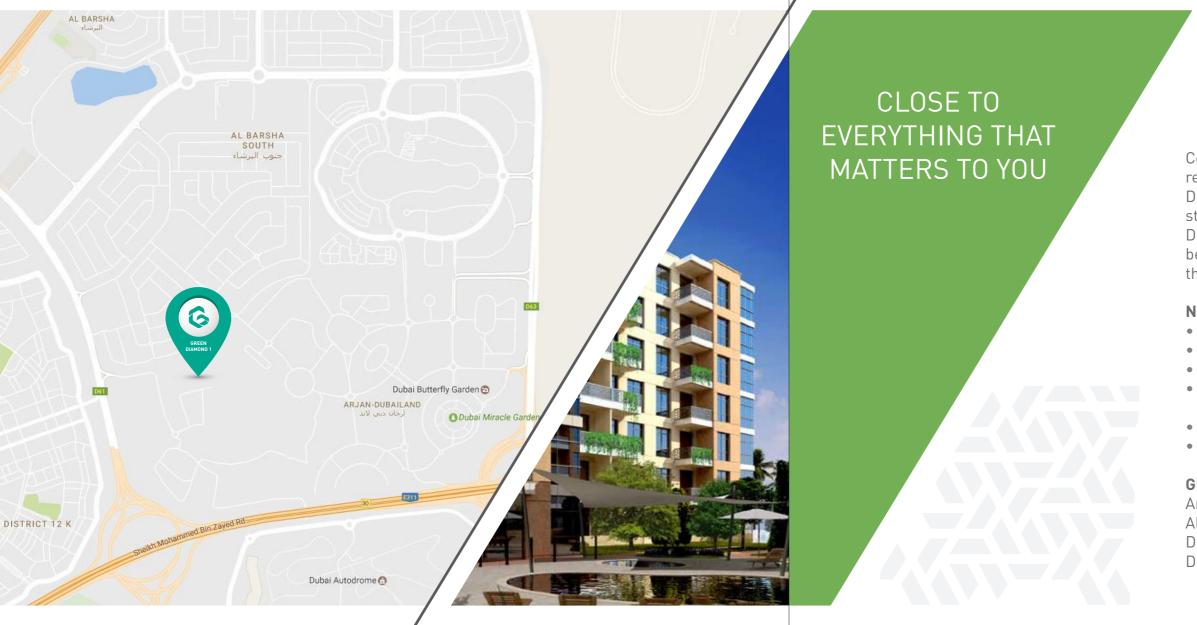

### TYPE 6 | INNER 2 BEDROOM APARTMENT

| Suite Area:   | 775.65 Sq. Ft. |
|---------------|----------------|
| Balcony Area: | 58.13 Sq. Ft.  |
| Total BUA:    | 833.77 Sq. Ft. |

Conveniently located in a flourishing residential community, an equal distance from Downtown Dubai's The Dubai Mall and the stunning towers of Dubai Marina, Green Diamond One put you within easy reach of the best education, healthcare, dining and leisure that Dubai has to offer.

#### **NEARBY LANDMARKS**

Dubai Miracle Garden - 2 minutes
Mall of the Emirates - 12 minutes
Dubai Marina - 15 minutes
Downtown Dubai & The Dubai Mall - 15 minutes
The Palm Jumeirah - 15 minutes
Dubai International Airport - 25 minutes