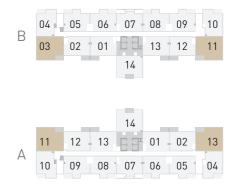

## THE PERFECT HOME FOR YOUR FAMILY

A haven of sustainable yet affordable living, Green Diamond One has the ideal two and three-bedroom home for your family.

Each of the two buildings features 97 apartments in the following sizes and layouts to suit your unique needs:

#### **TWO-BEDROOM APARTMENTS**

- Type 1: Inner two-bedroom apartment
- Type 2: Mid two-bedroom apartment
- Type 3: Corner two-bedroom apartment

#### THREE-BEDROOM APARTMENTS

- Type 4: Inner three-bedroom apartment
- Type 5: Mid three-bedroom apartment
- Type 6: Corner three-bedroom apartment