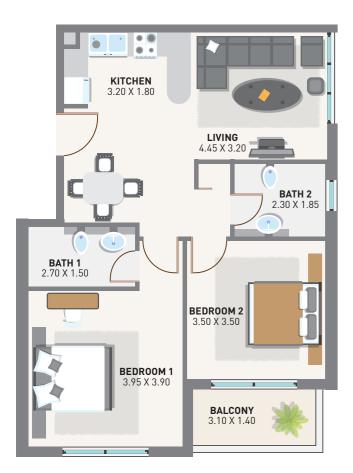

#### **TWO-BEDROOM APARTMENTS**

- Type 1: Inner two-bedroom apartment
- Type 2: Mid two-bedroom apartment
- Type 3: Corner two-bedroom apartment

### TYPE 2 | INNER 2 BEDROOM APARTMENT

| Suite Area:   | 769.19 Sq. Ft. |
|---------------|----------------|
| Balcony Area: | 119.80 Sq. Ft. |
| Total BUA:    | 888.99 Sq. Ft. |