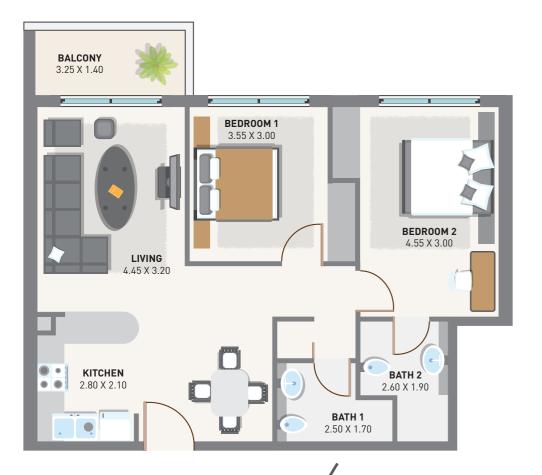

#### **TWO-BEDROOM APARTMENTS**

- Type 1: Inner two-bedroom apartment
- Type 2: Mid two-bedroom apartment
- Type 3: Corner two-bedroom apartment

## TYPE 1 | INNER 2 BEDROOM APARTMENT

Suite Area: Balcony Area: Total BUA:

100

797.17 Sq. Ft. 56.94 Sq. Ft. 854.12 Sq. Ft.

### TYPE 2 | INNER 2 BEDROOM APARTMENT

| Suite Area:   | 769.19 Sq. Ft. |
|---------------|----------------|
| Balcony Area: | 119.80 Sq. Ft. |
| Total BUA:    | 888.99 Sq. Ft. |