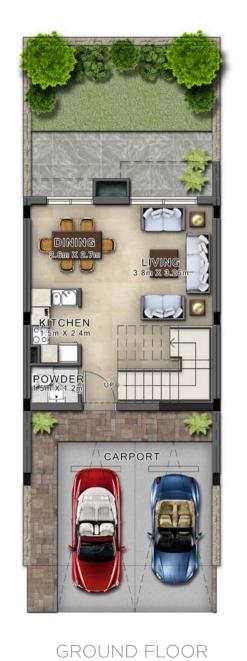

---------|------------|--|
| Unit type                                    | Ground floor | First floor | Second floor /<br>Roof | Balcony / terrace & external covered area | Covered garage | Total area |  |
| RC-EE                                        | 470          | 652         | 167                    | 720                                       | 134            | 2,143      |  |

Unless stated otherwise, all accessories and interior finishes such as wallpaper, chandeliers, furniture, electronics, white goods, curtains, hard and soft landscaping, pavements, features, swimming pool(s) and other elements displayed in the brochure, or within the show apartment or between the plot boundary and the unit, are not part of the standard unit and are shown for illustrative purposes only.

RC-M





### FIRST FLOOR



#### All areas have been measured in square feet.

| Unit type | Ground floor | First floor | Second floor /<br>Roof | Balcony / terrace & external covered area | Covered garage | Total area |
|-----------|--------------|-------------|------------------------|-------------------------------------------|----------------|------------|
| RC-M      | 461          | 639         | 163                    | 705                                       | 131            | 2,099      |

Unless stated otherwise, all accessories and interior finishes such as wallpaper, chandeliers, furniture, electronics, white goods, curtains, hard and soft landscaping, pavements, features, swimming pool(s) and other elements displayed in the brochure, or within the show apartment or between the pl