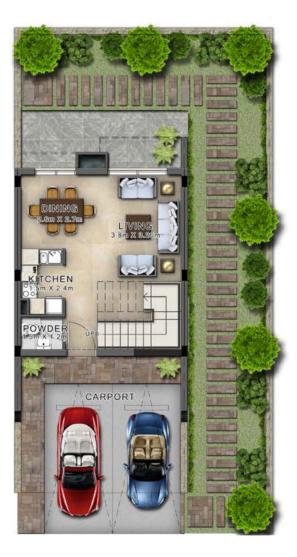

t floor | Second floor /<br>Roof | Balcony / terrace & external covered area | Covered garage | Total area |
|-----------|--------------|-------------|------------------------|-------------------------------------------|----------------|------------|
| RC-M      | 461          | 639         | 163                    | 705                                       | 131            | 2,099      |

Unless stated otherwise, all accessories and interior finishes such as wallpaper, chandeliers, furniture, electronics, white goods, curtains, hard and soft landscaping, pavements, features, swimming pool(s) and other elements displayed in the brochure, or within the show apartment or between the plot boundary and the unit, are not part of the standard unit and are shown for illustrative purposes only.



GROUND FLOOR



### FIRST FLOOR

#### ROOF TOP

| All areas have been measured in square feet. |              |             |                        |                                           |                |            |  |
|----------------------------------------------|--------------|-------------|------------------------|-------------------------------------------|----------------|------------|--|
| Unit type                                    | Ground floor | First floor | Second floor /<br>Roof | Balcony / terrace & external covered area | Covered garage | Total area |  |
| RC-EM                                        | 470          | 652         | 167                    | 720                                       | 134            | 2,143      |  |

Unless stated otherwise, all