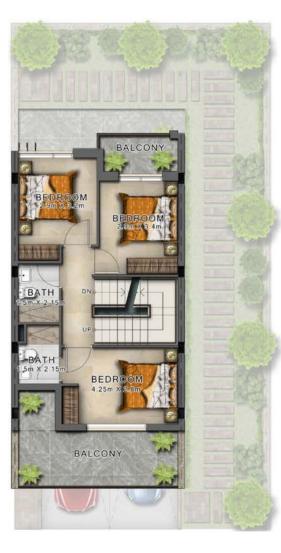

floor /<br>Roof | Balcony / terrace & external covered area | Covered garage | Total area |
|-----------|--------------|-------------|------------------------|-------------------------------------------|----------------|------------|
| RC-M      | 461          | 639         | 163                    | 705                                       | 131            | 2,099      |

Unless stated otherwise, all accessories and interior finishes such as wallpaper, chandeliers, furniture, electronics, white goods, curtains, hard and soft landscaping, pavements, features, swimming pool(s) and other elements displayed in the brochure, or within the show apartment or between the plot boundary and the unit, are not part of the standard unit and are shown for illustrative purposes only.



GROUND FLOOR



### FIRST FLOOR

#### ROOF TOP

| All areas have been measured in square feet. |              |             |                        |                                           |                |            |  |
|----------------------------------------------|--------------|-------------|------------------------|-------------------------------------------|----------------|------------|--|
| Unit type                                    | Ground floor | First floor | Second floor /<br>Roof | Balcony / terrace & external covered area | Covered garage | Total area |  |
| RC-EM                                        | 470          | 652         | 167                    | 720                                       | 134            | 2,143      |  |

Unless stated otherwise, all accessories and