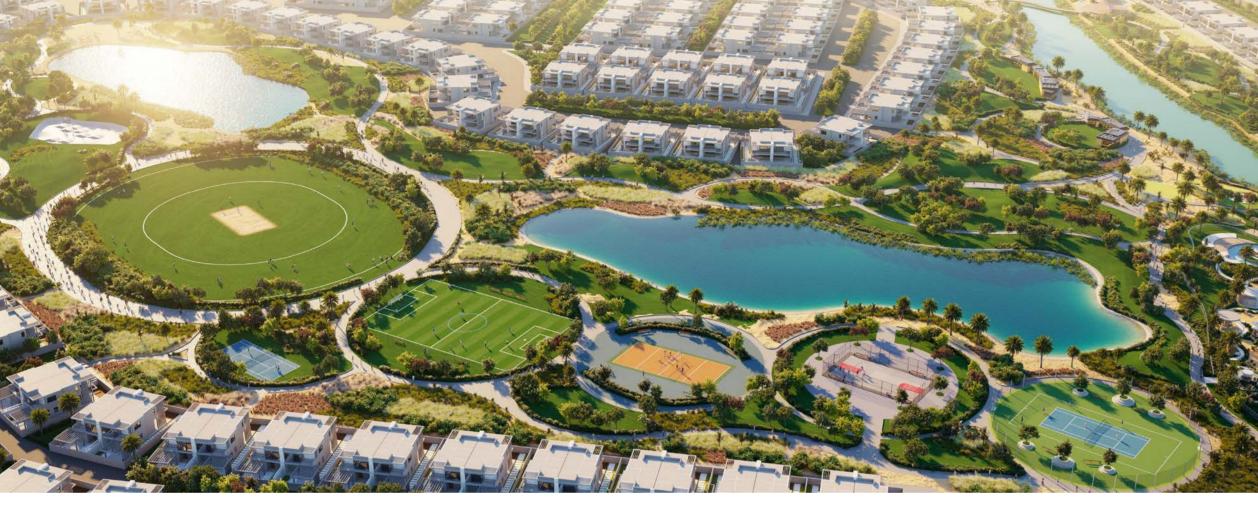

# SPORTSTOWN

Step into character on the courts and fields at DAMAC Hills 2 and lose yourself in the sports you love.

BASKETBALL COURT

Equipped for hours of endless exhilaration, Sports Town has it all – an outdoor gym, cricket pitch and nets, tennis and paddle tennis courts, volleyball, basketball and football facilities and much more.