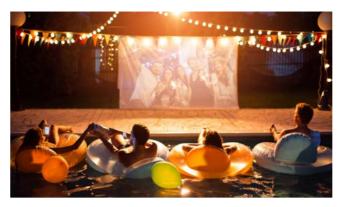

FLOATING CINEMA

WATER PLAYGROUND

WATER SLIDE

The kids will love the Splash Pad and Slides while the Floating Cinema is the perfect way to end the day. All you need is a comfortable spot, few friends and plenty of popcorn.