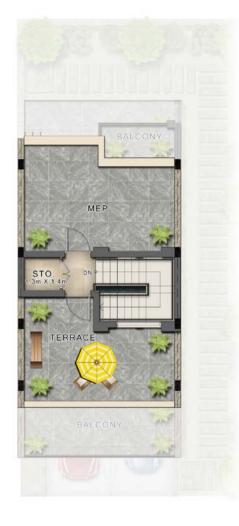

#### ROOF TOP

| All areas have been measured in square feet. |              |             |                        |                                           |                |            |  |
|----------------------------------------------|--------------|-------------|------------------------|-------------------------------------------|----------------|------------|--|
| Unit type                                    | Ground floor | First floor | Second floor /<br>Roof | Balcony / terrace & external covered area | Covered garage | Total area |  |
| RC-EM                                        | 470          | 652         | 167                    | 720                                       | 134            | 2,143      |  |