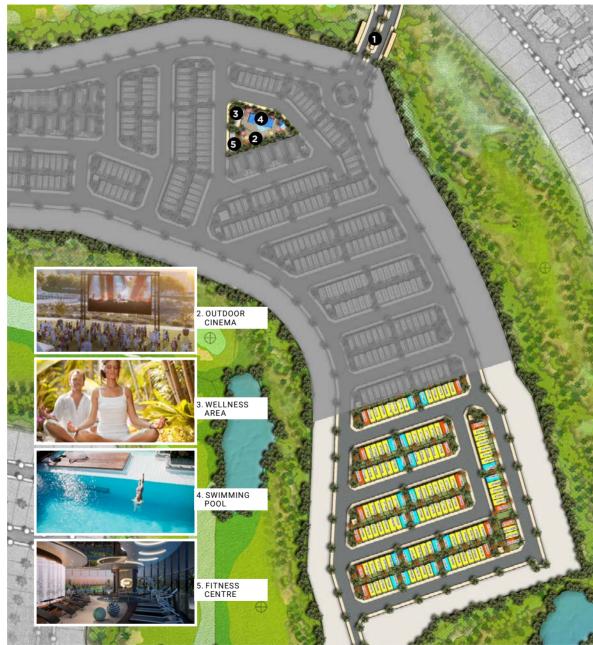

# WATERTOWN

Set afloat on the Lazy River for a fun perspective of the neighbourhood, chill by Malibu Beach for that perfect summer tan or enjoy a slice of serenity at the Boating Lake and Cafe.

LAZY RIVER

FLOATING CINEMA

WATER PLAYGROUND

WATER SLIDE

The kids will love the Splash Pad and Slides while the Floating Cinema is the perfect way to end the day. All you need is a comfortable spot, few friends and plenty of popcorn.

WAVE SURFING

MALIBU BEACH

# SPORTSTOWN

Step into character on the courts and fields at DAMAC Hills 2 and lose yourself in the sports you love.

BASKETBALL COURT

Equipped for hours of endless exhilaration, Sports Town has it all – an outdoor gym, cricket pitch and nets, tennis and paddle tennis courts, volleyball, basketball and football facilities and much more.

FOOTBALL FIELD

# DOWNTOWN

Step away from the everyday and celebrate the outdoors Down Town, a space dedicated to good energy and great times.

HEDGE MAZE

CHESS SLATE

WATERSIDE CAFE

Start your day with yoga at the Zen Garden, followed by a relaxed stroll through lush greenery and a family BBQ to look forward to.

AMPHITHEATRE

STABLES

# EQUESTRIANTOWN

For a perfect day outdoors from start to finish, this is the place to be.

Start off with a basketful of the freshest produce from the Farmer's Market, followed by restful moments of calm in the tranquil settings and then finally, end the day on an exhilarating note with a twilight ride at the Stables.

# MOTORTOWN

Experience the electrifying twists and turns of Go-Karting without having to drive out of the community, because Motor Town will feature an adrenalin-inducing circuit of its own.

GO-KARTING CIRCUIT

PAINTBALL

# COMETOGETHER

Make way for more at DAMAC Hills 2, where every experience is designed to bring people together in play, nature or an appreciation of the good life.

FISHING LAKE

PETTING FARM

OUTDOOR CINEMA

GREEN ZONE

COMMUNITY MALL

## LIVEWELL

Find your weekly groceries at Carrefour within the Community Mall. And with an international school, world-class healthcare centre and mosque ready soon, you'll never have to leave the community to meet your needs.

SUPERMARKET

HEALTHCARE CLINIC

INTERNATIONAL SCHOOL

MOSQUE