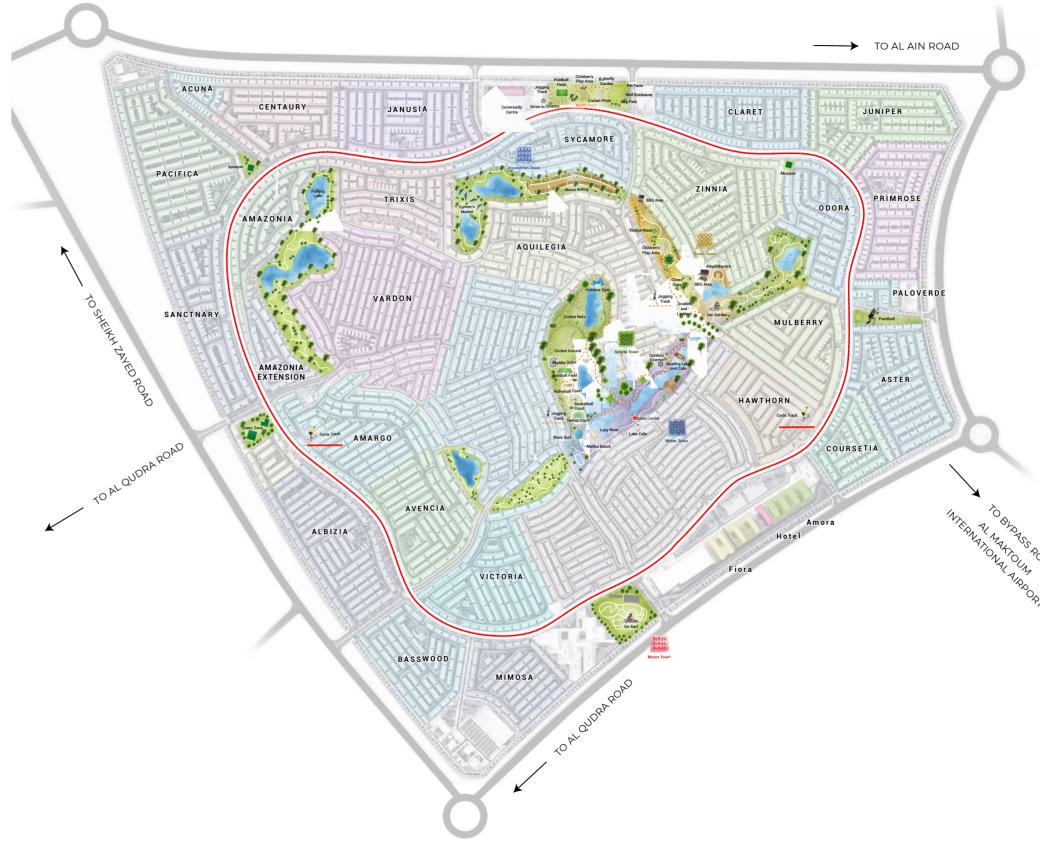

# WATERTOWN

Set afloat on the Lazy River for a fun perspective of the neighbourhood, chill by Malibu Beach for that perfect summer tan or enjoy a slice of serenity at the Boating Lake and Cafe.

LAZY RIVER

FLOATING CINEMA

WATER PLAYGROUND

WATER SLIDE

The kids will love the Splash Pad and Slides while the Floating Cinema is the perfect way to end the day. All you need is a comfortable spot, few friends and plenty of popcorn.

WAVE SURFING

MALIBU BEACH

# SPORTSTOWN

Step into character on the courts and fields at DAMAC Hills 2 and lose yourself in the sports you love.

BASKETBALL COURT

Equipped for hours of endless exhilaration, Sports Town has it all – an outdoor gym, cricket pitch and nets, tennis and paddle tennis courts, volleyball, basketball and football facilities and much more.

FOOTBALL FIELD

# DOWNTOWN

Step away from the everyday and celebrate the outdoors Down Town, a space dedicated to good energy and great times.

HEDGE MAZE

CHESS SLATE

WATERSIDE CAFE

Start your day with yoga at the Zen Garden, followed by a relaxed stroll through lush greenery and a family BBQ to look forward to.

AMPHITHEATRE

STABLES

# EQUESTRIANTOWN

For a perfect day outdoors from start to finish, this is the place to be.

Start off with a basketful of the freshest produce from the Farmer's Market, followed by restful moments of calm in the tranquil settings and then finally, end the day on an exhilarating note with a twilight ride at the Stables.

# MOTORTOWN

Experience the electrifying twists and turns of Go-Karting without having to drive out of the community, because Motor Town will feature an adrenalin-inducing circuit of its own.

GO-KARTING CIRCUIT

PAINTBALL

# COMETOGETHER

Make way for more at DAMAC Hills 2, where every experience is designed to bring people together in play, nature or an appreciation of the good life.

FISHING LAKE

PETTING FARM

OUTDOOR CINEMA

GREEN ZONE

COMMUNITY MALL

## LIVEWELL

Find your weekly groceries at Carrefour within the Community Mall. And with an international school, world-class healthcare centre and mosque ready soon, you'll never have to leave the community to meet your needs.

SUPERMARKET

HEALTHCARE CLINIC

INTERNATIONAL SCHOOL

MOSQUE