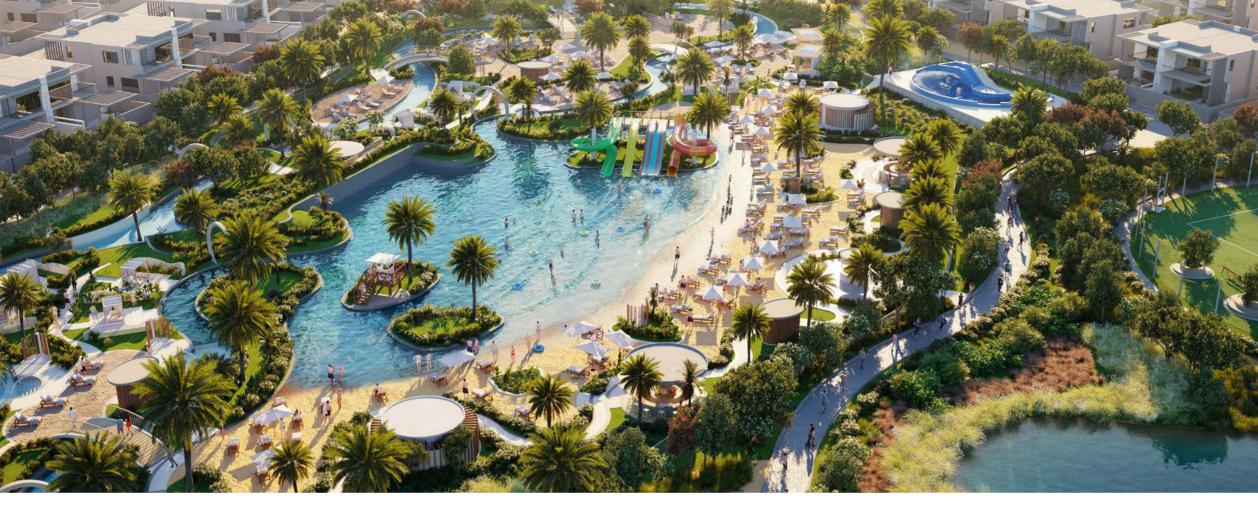

# WATERTOWN

Set afloat on the Lazy River for a fun perspective of the neighbourhood, chill by Malibu Beach for that perfect summer tan or enjoy a slice of serenity at the Boating Lake and Cafe.

LAZY RIVER

FLOATING CINEMA

WATER PLAYGROUND

WATER SLIDE

The kids will love the Splash Pad and Slides while the Floating Cinema is the perfect way to end the day. All you need is a comfortable spot, few friends and plenty of popcorn.

WAVE SURFING

MALIBU BEACH