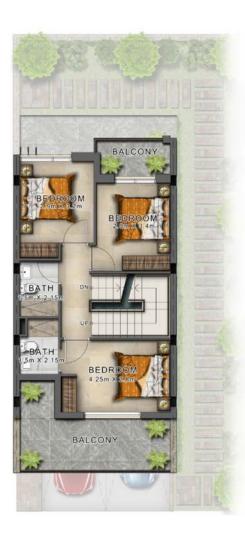

### FIRST FLOOR

#### All areas have been measured in square feet.

| Unit type | Ground floor | First floor | Second floor /<br>Roof | Balcony / terrace & external covered area | Covered garage | Total area |
|-----------|--------------|-------------|------------------------|-------------------------------------------|----------------|------------|
| RC-M      | 461          | 639         | 163                    | 705                                       | 131            | 2,099      |