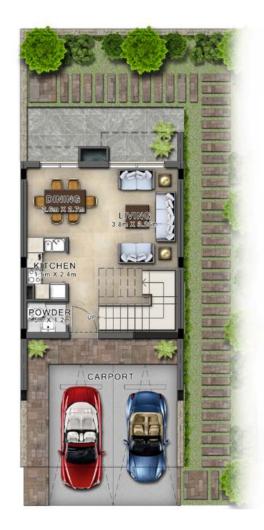

### AQUILEGIA

RC-EE RC-M RC-EM

GROUND FLOOR

FIRST FLOOR

RC - EE

GROUND FLOOR

FIRST FLOOR

ROOF DECK

| All areas have been measured in square feet. |              |             |                        |                                           |                |            |  |
|----------------------------------------------|--------------|-------------|------------------------|-------------------------------------------|----------------|------------|--|
| Unit type                                    | Ground floor | First floor | Second floor /<br>Roof | Balcony / terrace & external covered area | Covered garage | Total area |  |
| RC-EE                                        | 470          | 652         | 167                    | 720                                       | 134            | 2,143      |  |