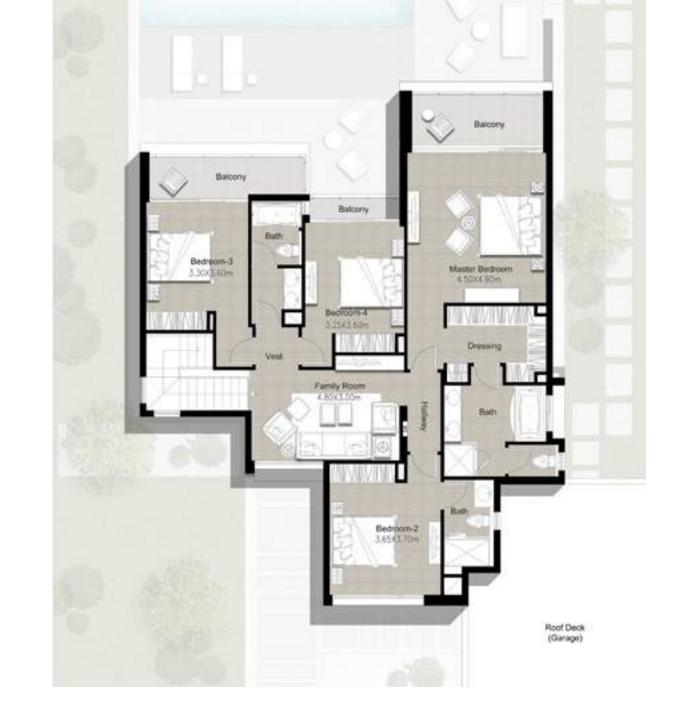

#### VILLA 1

3 Bedroom

Total Built Up Area: 3,100 Sq Ft

Ground Floor

First Floor