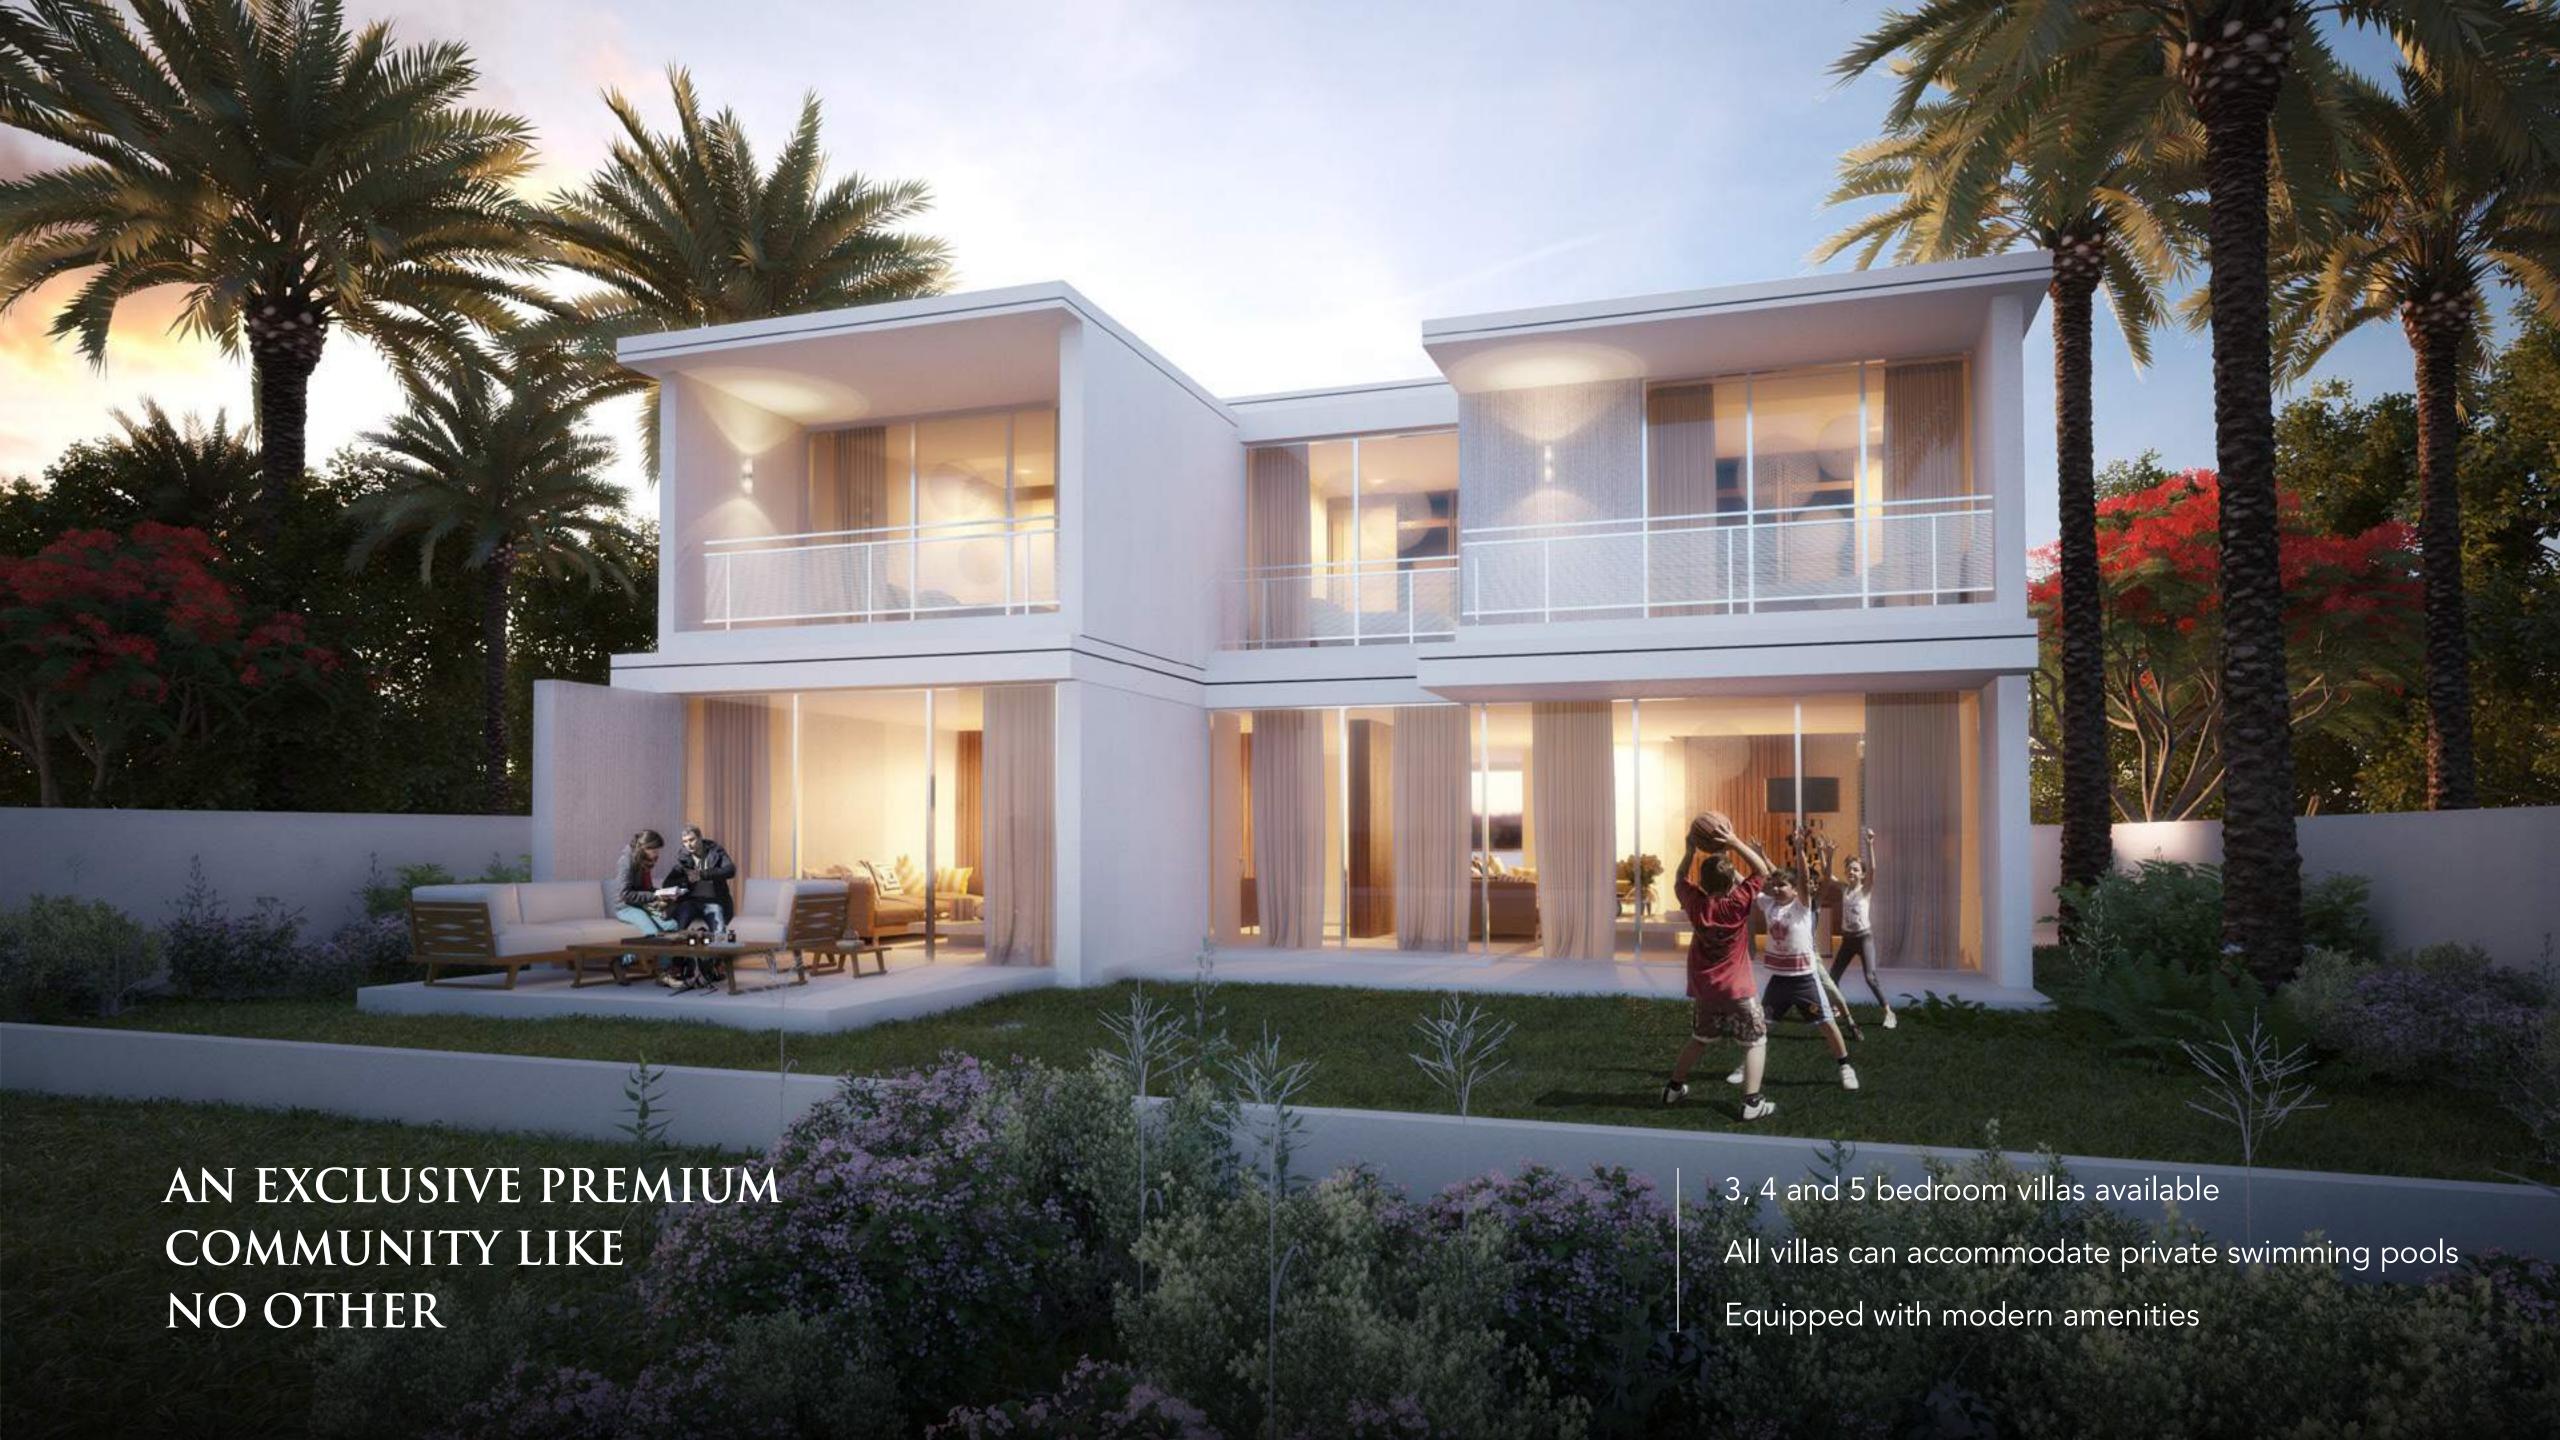

## DUBAIHILLS ESTATE

#### VILLA 1

3 Bedroom

Total Built Up Area: 3,100 Sq Ft

Ground Floor

First Floor

#### SIDRA 3

VILLA 3

4 Bedroom

Total Built Up Area: 3,533 Sq Ft

Ground Floor First Floor

#### VILLA 5

5 Bedroom

Total Built Up Area: 4,109 Sq Ft

Ground Floor

First Floor