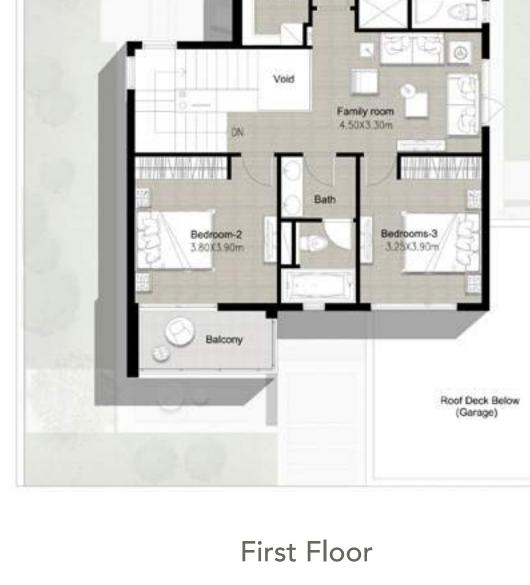

#### SIDRA 3

VILLA 3

4 Bedroom

Total Built Up Area: 3,533 Sq Ft

Ground Floor First Floor