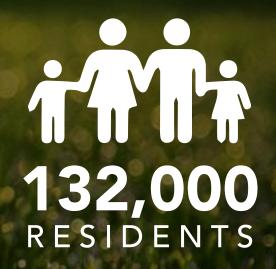

# SIDRAS AT DUBAI HILLS ESTATE



### DUBAIHILLS ESTATE



















### DUBAI HILLS ESTATE

Jumeirah Beach 12 Minutes **The Dubai Mall**10 Minutes

**Burj Khalifa**10 Minutes

**Dubai Marina** 10 Minutes

**Al Maktoum Airport** 35 Minutes

**The Tower - DCH**15 Minutes

**Dubai Intl Airport**20 Minutes

DISTANCES ARE APPROXIMATE



## DUBAIHILLS ESTATE





















# FLOOR PLANS

#### SIDRA 3

#### VILLA 1

3 Bedroom

Total Built Up Area: 3,100 Sq Ft



Ground Floor



First Floor





#### SIDRA 3

VILLA 3

4 Bedroom

Total Built Up Area: 3,533 Sq Ft





Ground Floor First Floor

#### DUBAIHILLS ESTATE



#### SIDRA 3



#### VILLA 5

5 Bedroom

Total Built Up Area: 4,109 Sq Ft





Ground Floor

First Floor



### DUBAIHILS ESTATE

SIDRA3



3 Ö J Z J J J J

24/7 Sales Contact No. +971 4 248 3445

For More Details Visit http://sidra-villas.goldpillars.ae