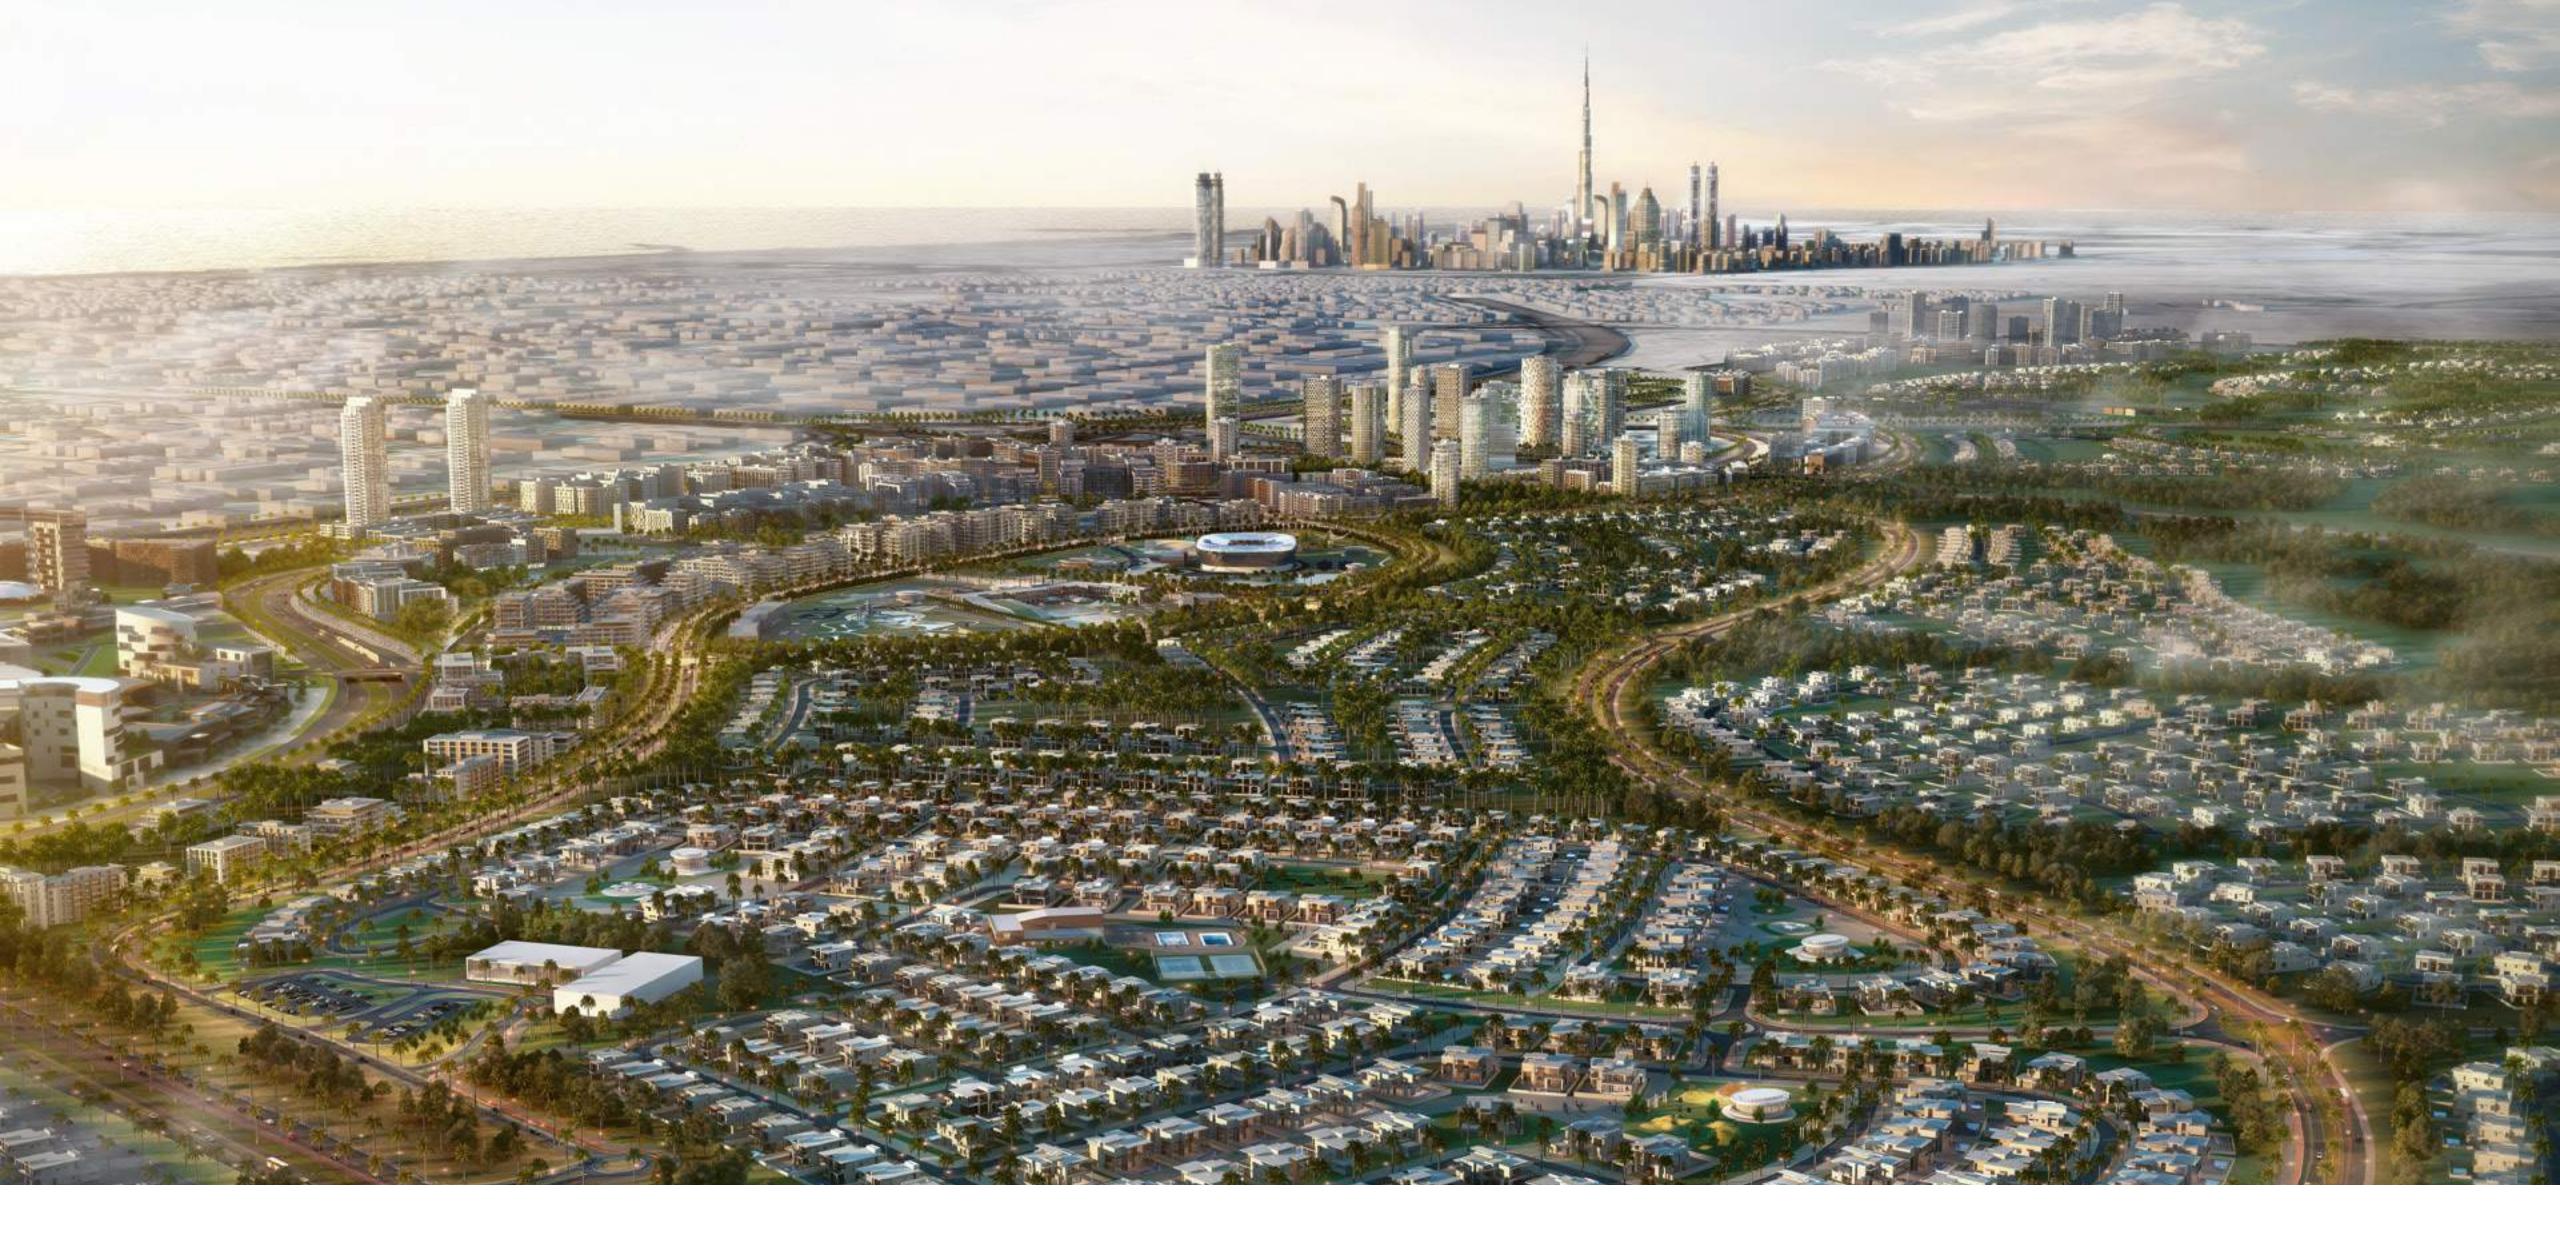

### DUBAIHILLS ESTATE

### DUBAI HILLS ESTATE

Jumeirah Beach 12 Minutes **The Dubai Mall**10 Minutes

**Burj Khalifa**10 Minutes

**Dubai Marina** 10 Minutes

**Al Maktoum Airport** 35 Minutes

**The Tower - DCH**15 Minutes

**Dubai Intl Airport**20 Minutes

DISTANCES ARE APPROXIMATE

## DUBAIHILLS ESTATE