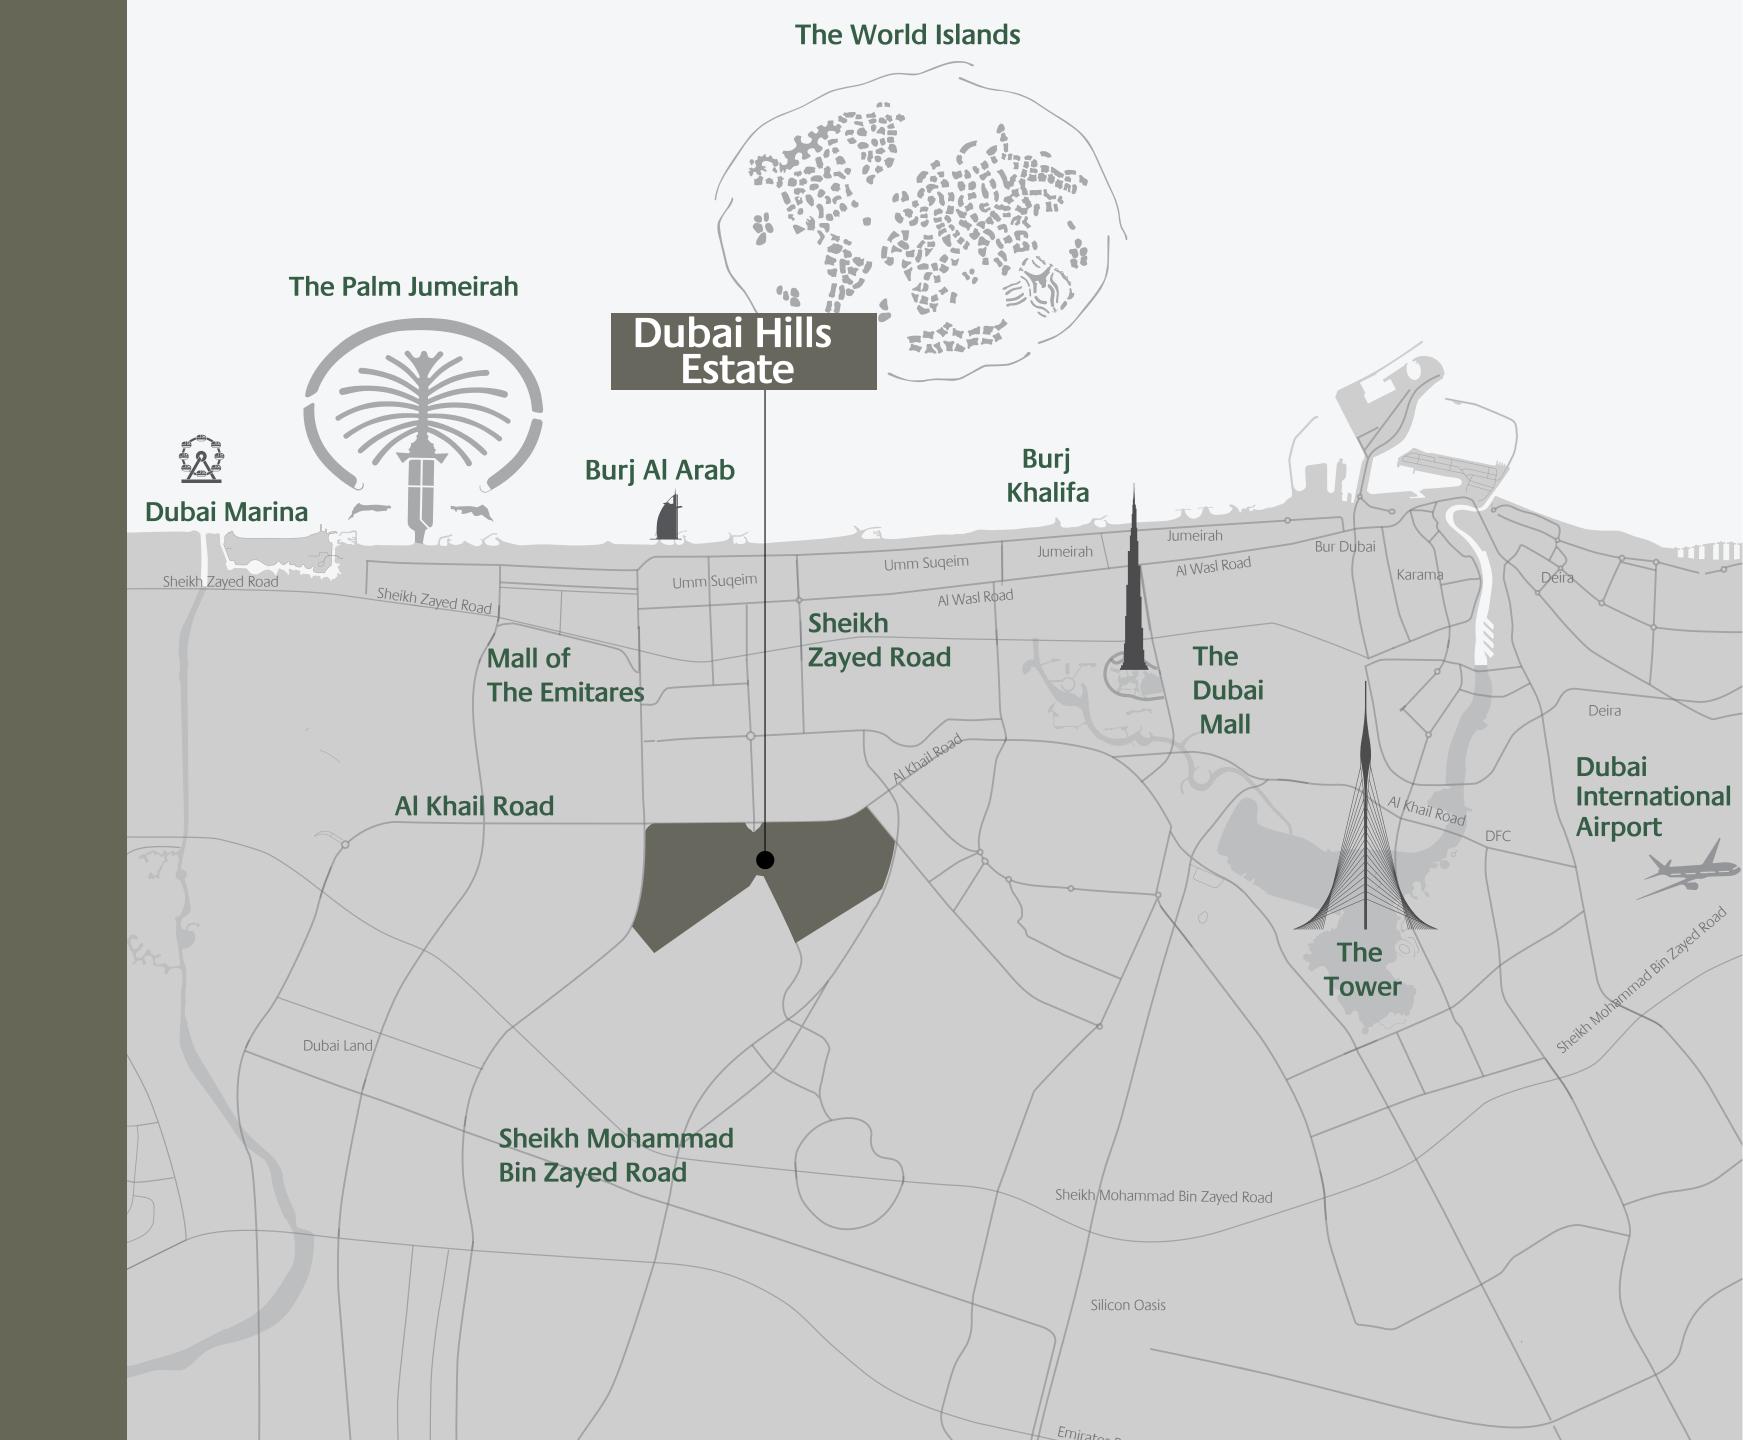

### DUBAI HILLS ESTATE

Jumeirah Beach 12 Minutes **The Dubai Mall**10 Minutes

**Burj Khalifa**10 Minutes

**Dubai Marina** 10 Minutes

**Al Maktoum Airport** 35 Minutes

**The Tower - DCH**15 Minutes

**Dubai Intl Airport**20 Minutes

DISTANCES ARE APPROXIMATE