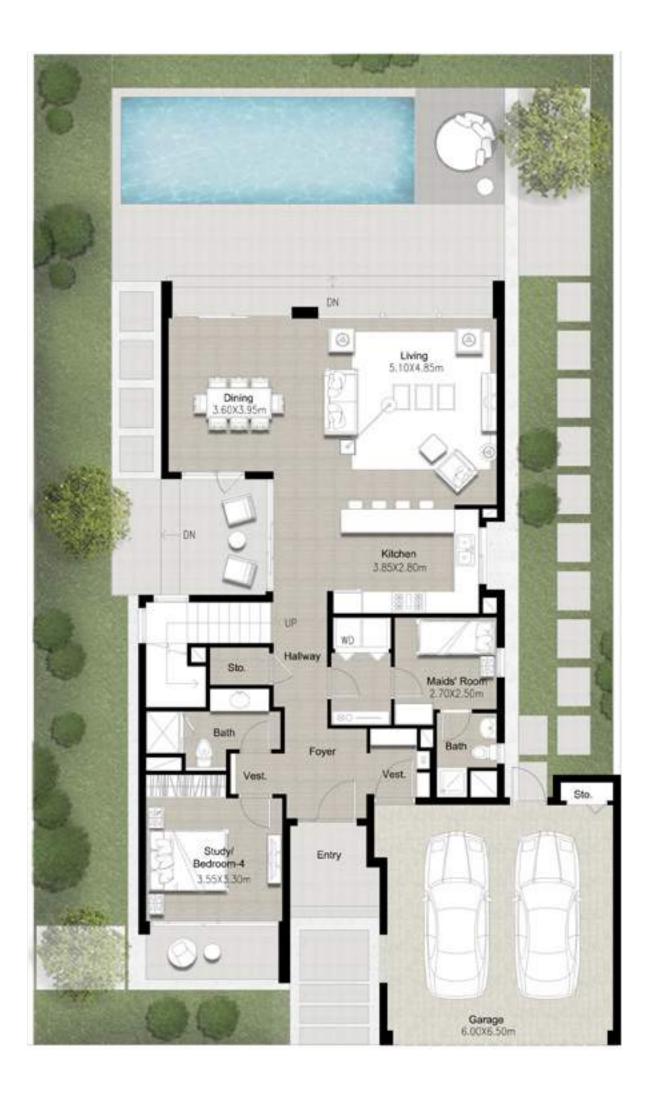

#### SIDRA 3

VILLA 3

4 Bedroom

Total Built Up Area: 3,533 Sq Ft

Ground Floor First Floor