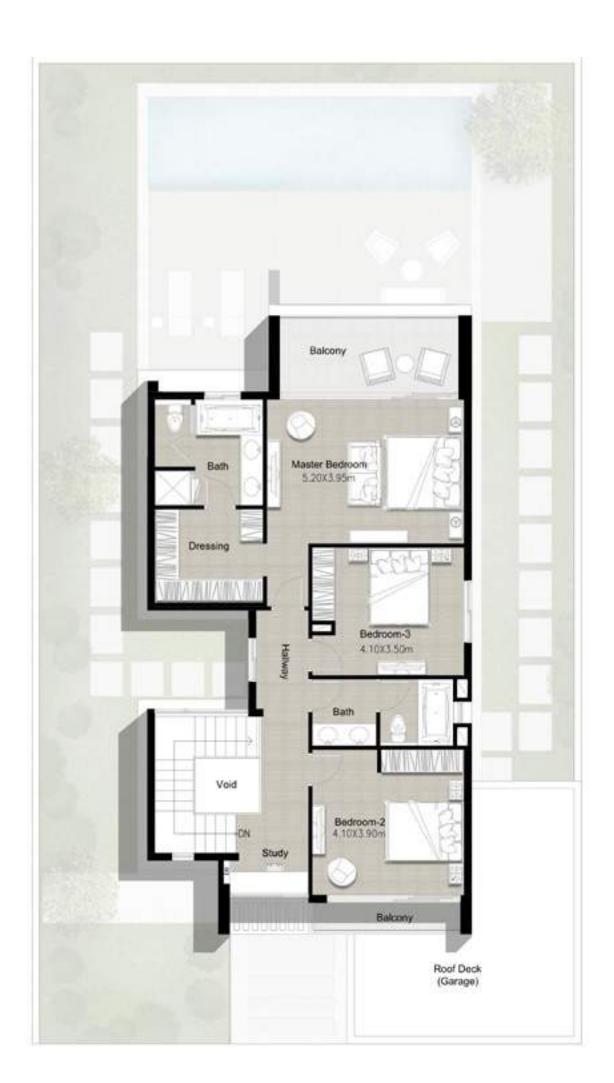

#### VILLA 1

3 Bedroom

Total Built Up Area: 3,100 Sq Ft

Ground Floor

First Floor