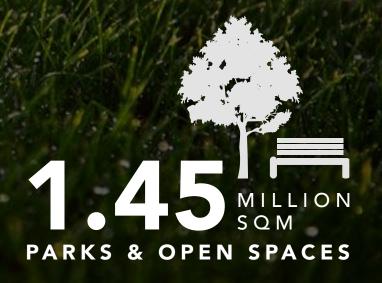

# SIDRAS AT DUBAI HILLS ESTATE



### DUBAIHILLS ESTATE



















### DUBAI HILLS ESTATE

Jumeirah Beach 12 Minutes **The Dubai Mall**10 Minutes

**Burj Khalifa**10 Minutes

**Dubai Marina** 10 Minutes

**Al Maktoum Airport** 35 Minutes

**The Tower - DCH**15 Minutes

**Dubai Intl Airport**20 Minutes

DISTANCES ARE APPROXIMATE



## DUBAIHILLS ESTATE





















# FLOOR PLANS

#### SIDRA 3

#### VILLA 1

3 Bedroom

Total Built Up Area: 3,100 Sq Ft



Ground Floor



First Floor





#### SIDRA 3

VILLA 3

4 Bedroom

Total Built Up Area: 3,533 Sq Ft





Ground Floor First Floor

#### DUBAIHILLS ESTATE



#### SIDRA 3



#### VILLA 5

5 Bedroom

Total Built Up Area: 4,109 Sq Ft





Ground Floor

First Floor



### DUBAIHILS ESTATE

SIDRA3



3 Ö J Z J J J J

24/7 Sales Contact No. +971 4 248 3445

For More Details Visit http://sidra-villas.goldpillars.ae