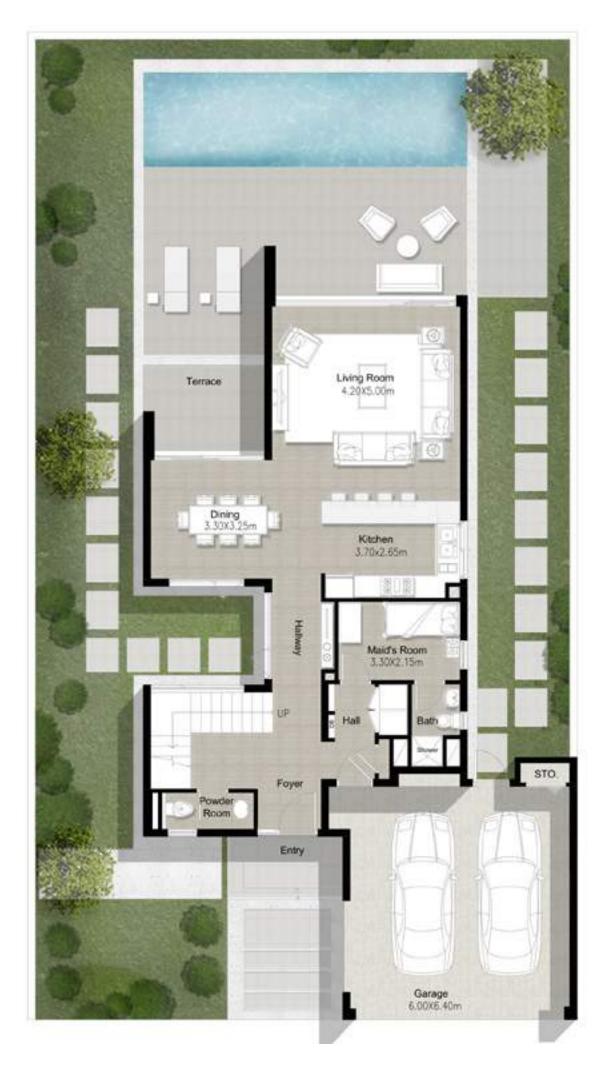

#### VILLA 1

3 Bedroom

Total Built Up Area: 3,100 Sq Ft

Ground Floor

First Floor