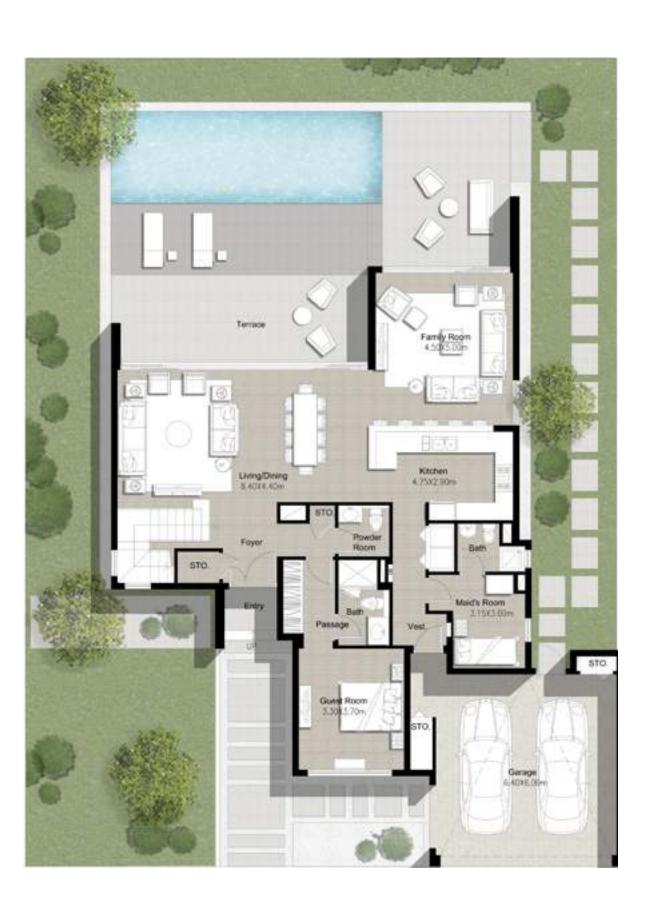

#### VILLA 1

3 Bedroom

Total Built Up Area: 3,100 Sq Ft

Ground Floor

First Floor