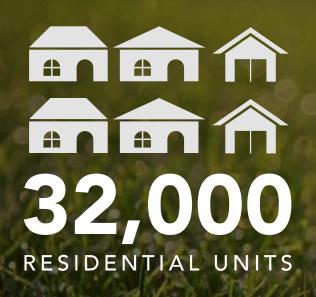

# SIDRAS AT DUBAI HILLS ESTATE



### DUBAIHILLS ESTATE



















### DUBAI HILLS ESTATE

Jumeirah Beach 12 Minutes **The Dubai Mall**10 Minutes

**Burj Khalifa**10 Minutes

**Dubai Marina** 10 Minutes

**Al Maktoum Airport** 35 Minutes

**The Tower - DCH**15 Minutes

**Dubai Intl Airport**20 Minutes

DISTANCES ARE APPROXIMATE



## DUBAIHILLS ESTATE





















# FLOOR PLANS

#### SIDRA 3

#### VILLA 1

3 Bedroom

Total Built Up Area: 3,100 Sq Ft



Ground Floor



First Floor





#### SIDRA 3

VILLA 3

4 Bedroom

Total Built Up Area: 3,533 Sq Ft





Ground Floor First Floor

#### DUBAIHILLS ESTATE



#### SIDRA 3



#### VILLA 5

5 Bedroom

Total Built Up Area: 4,109 Sq Ft





Ground Floor

First Floor



### DUBAIHILS ESTATE

SIDRA3



3 Ö J Z J J J J

24/7 Sales Contact No. +971 4 248 3445

For More Details Visit http://sidra-villas.goldpillars.ae