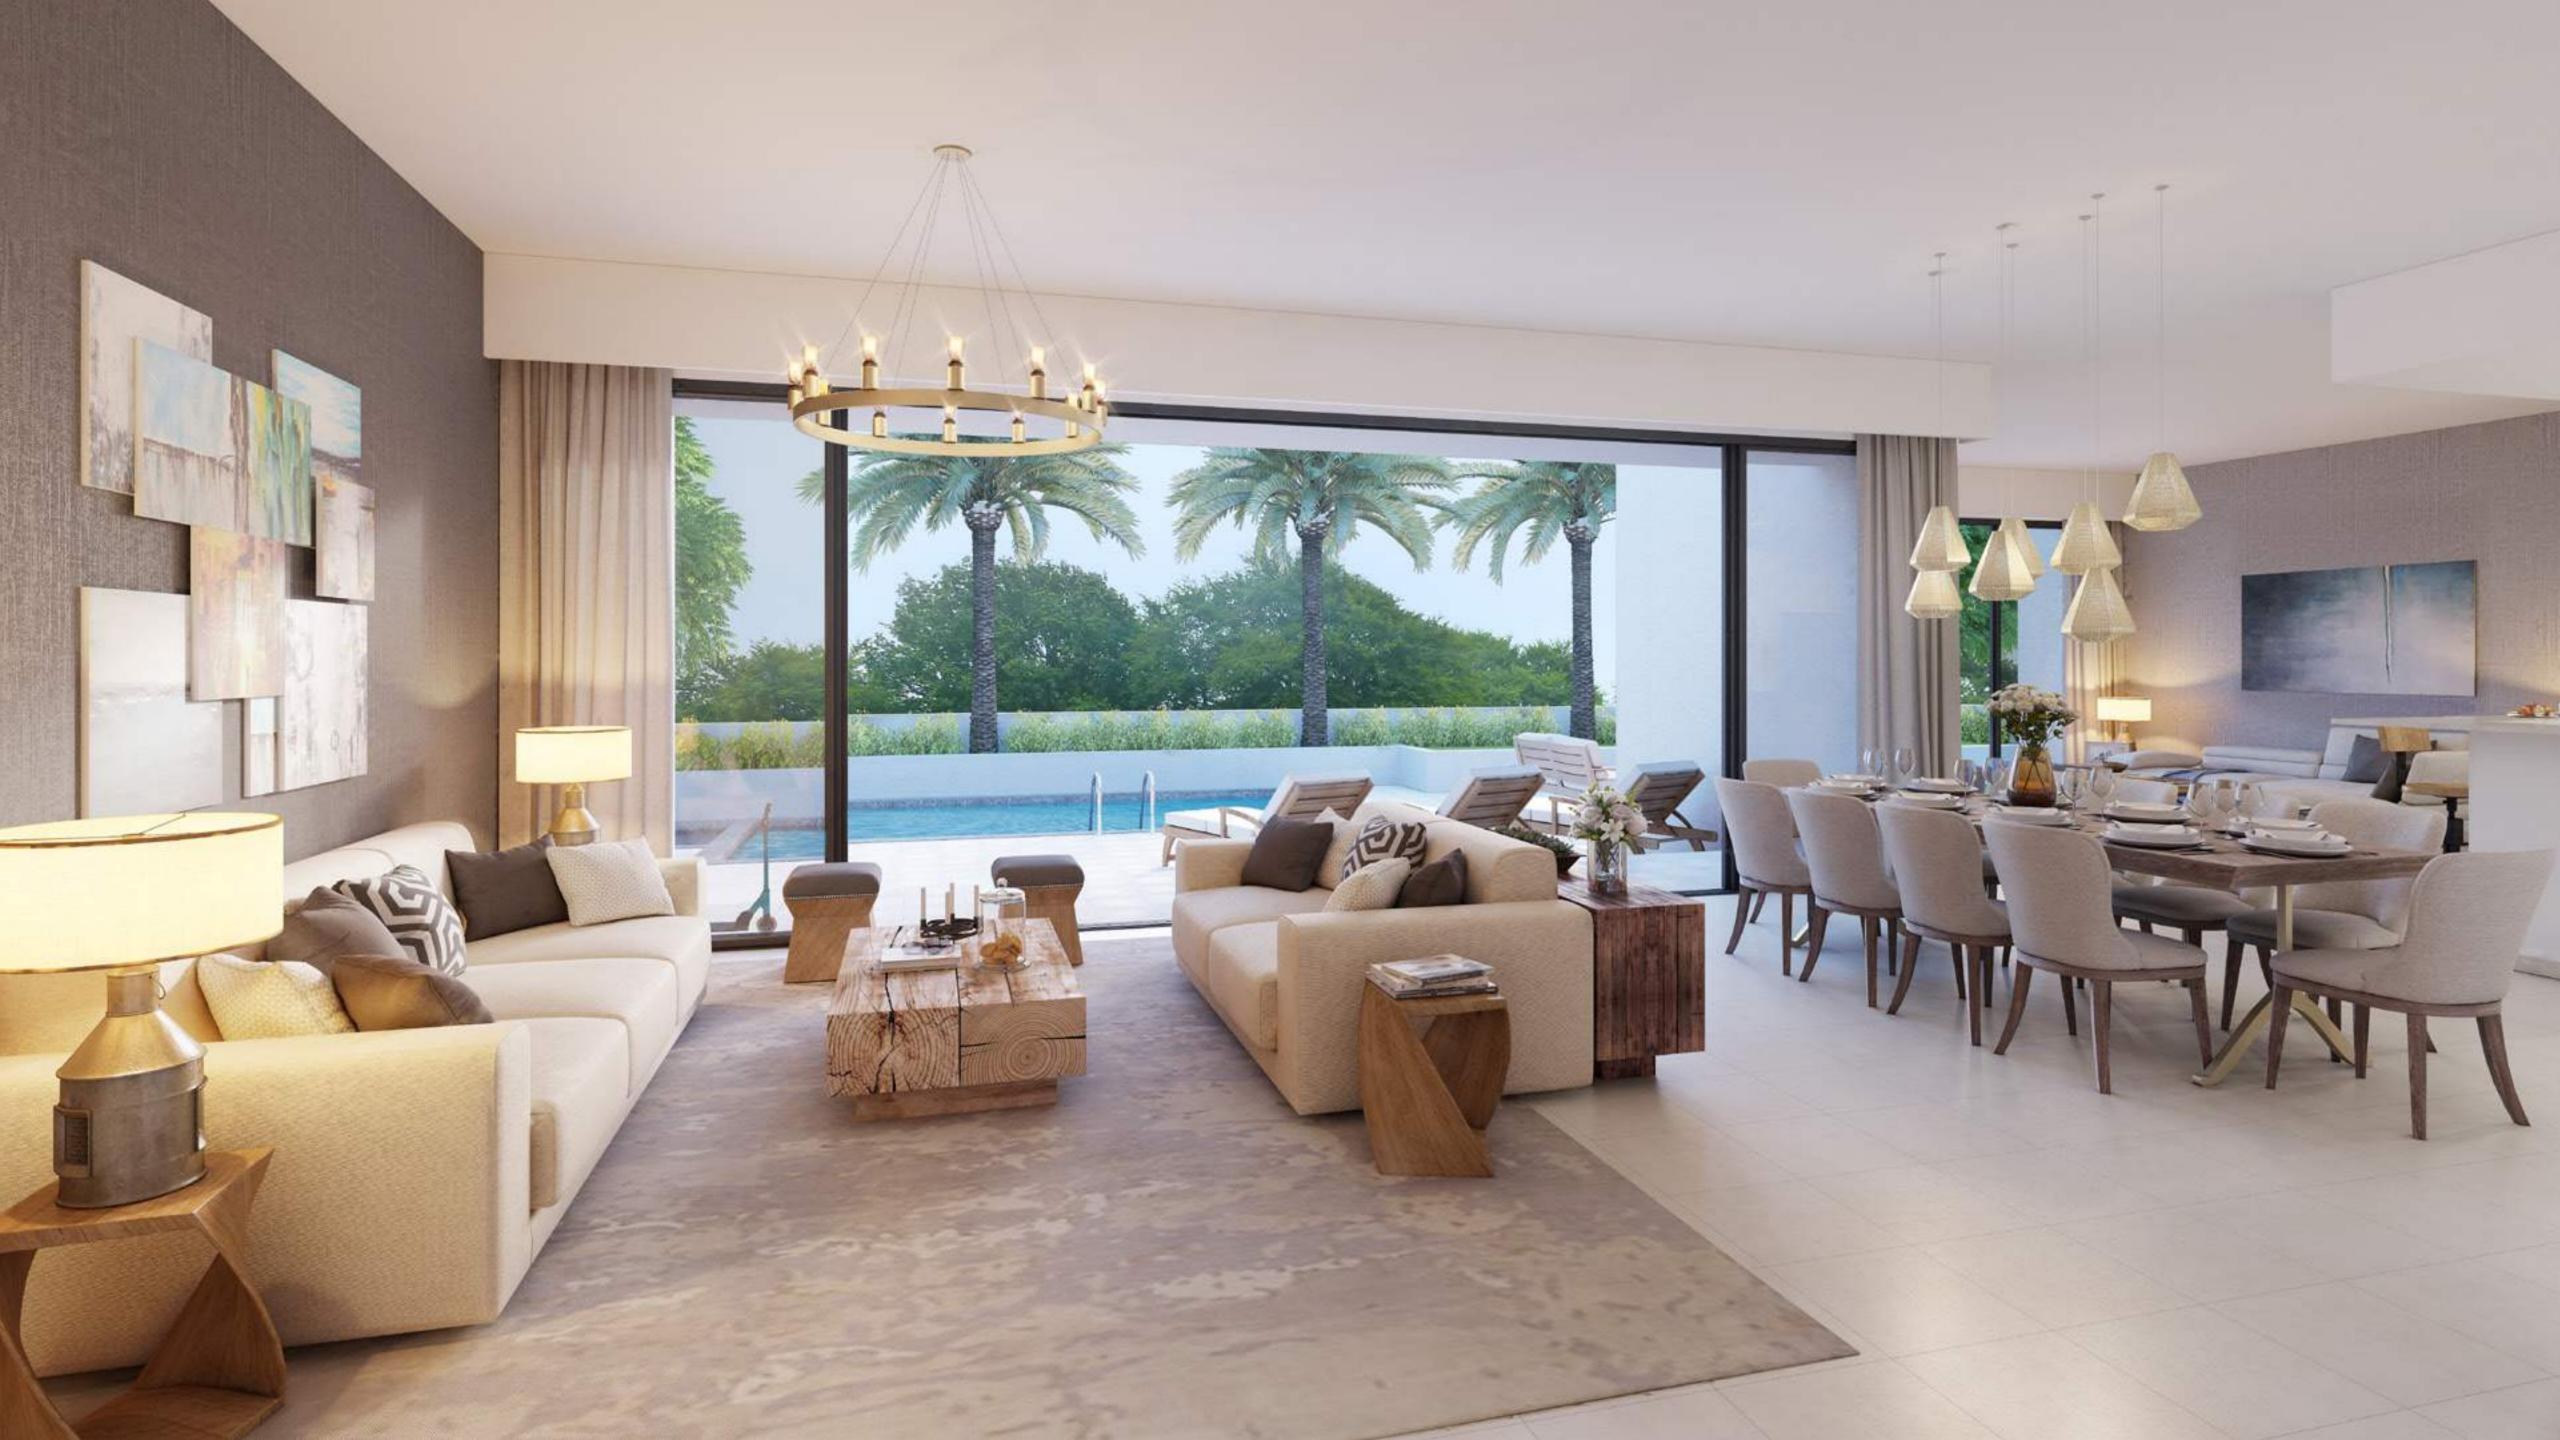

# SIDRAS AT DUBAI HILLS ESTATE



### DUBAIHILLS ESTATE



















### DUBAI HILLS ESTATE

Jumeirah Beach 12 Minutes **The Dubai Mall**10 Minutes

**Burj Khalifa**10 Minutes

**Dubai Marina** 10 Minutes

**Al Maktoum Airport** 35 Minutes

**The Tower - DCH**15 Minutes

**Dubai Intl Airport**20 Minutes

DISTANCES ARE APPROXIMATE



## DUBAIHILLS ESTATE





















# FLOOR PLANS

#### SIDRA 3

#### VILLA 1

3 Bedroom

Total Built Up Area: 3,100 Sq Ft



Ground Floor



First Floor





#### SIDRA 3

VILLA 3

4 Bedroom

Total Built Up Area: 3,533 Sq Ft





Ground Floor First Floor

#### DUBAIHILLS ESTATE



#### SIDRA 3



#### VILLA 5

5 Bedroom

Total Built Up Area: 4,109 Sq Ft





Ground Floor

First Floor



### DUBAIHILS ESTATE

SIDRA3



3 Ö J Z J J J J

24/7 Sales Contact No. +971 4 248 3445

For More Details Visit http://sidr