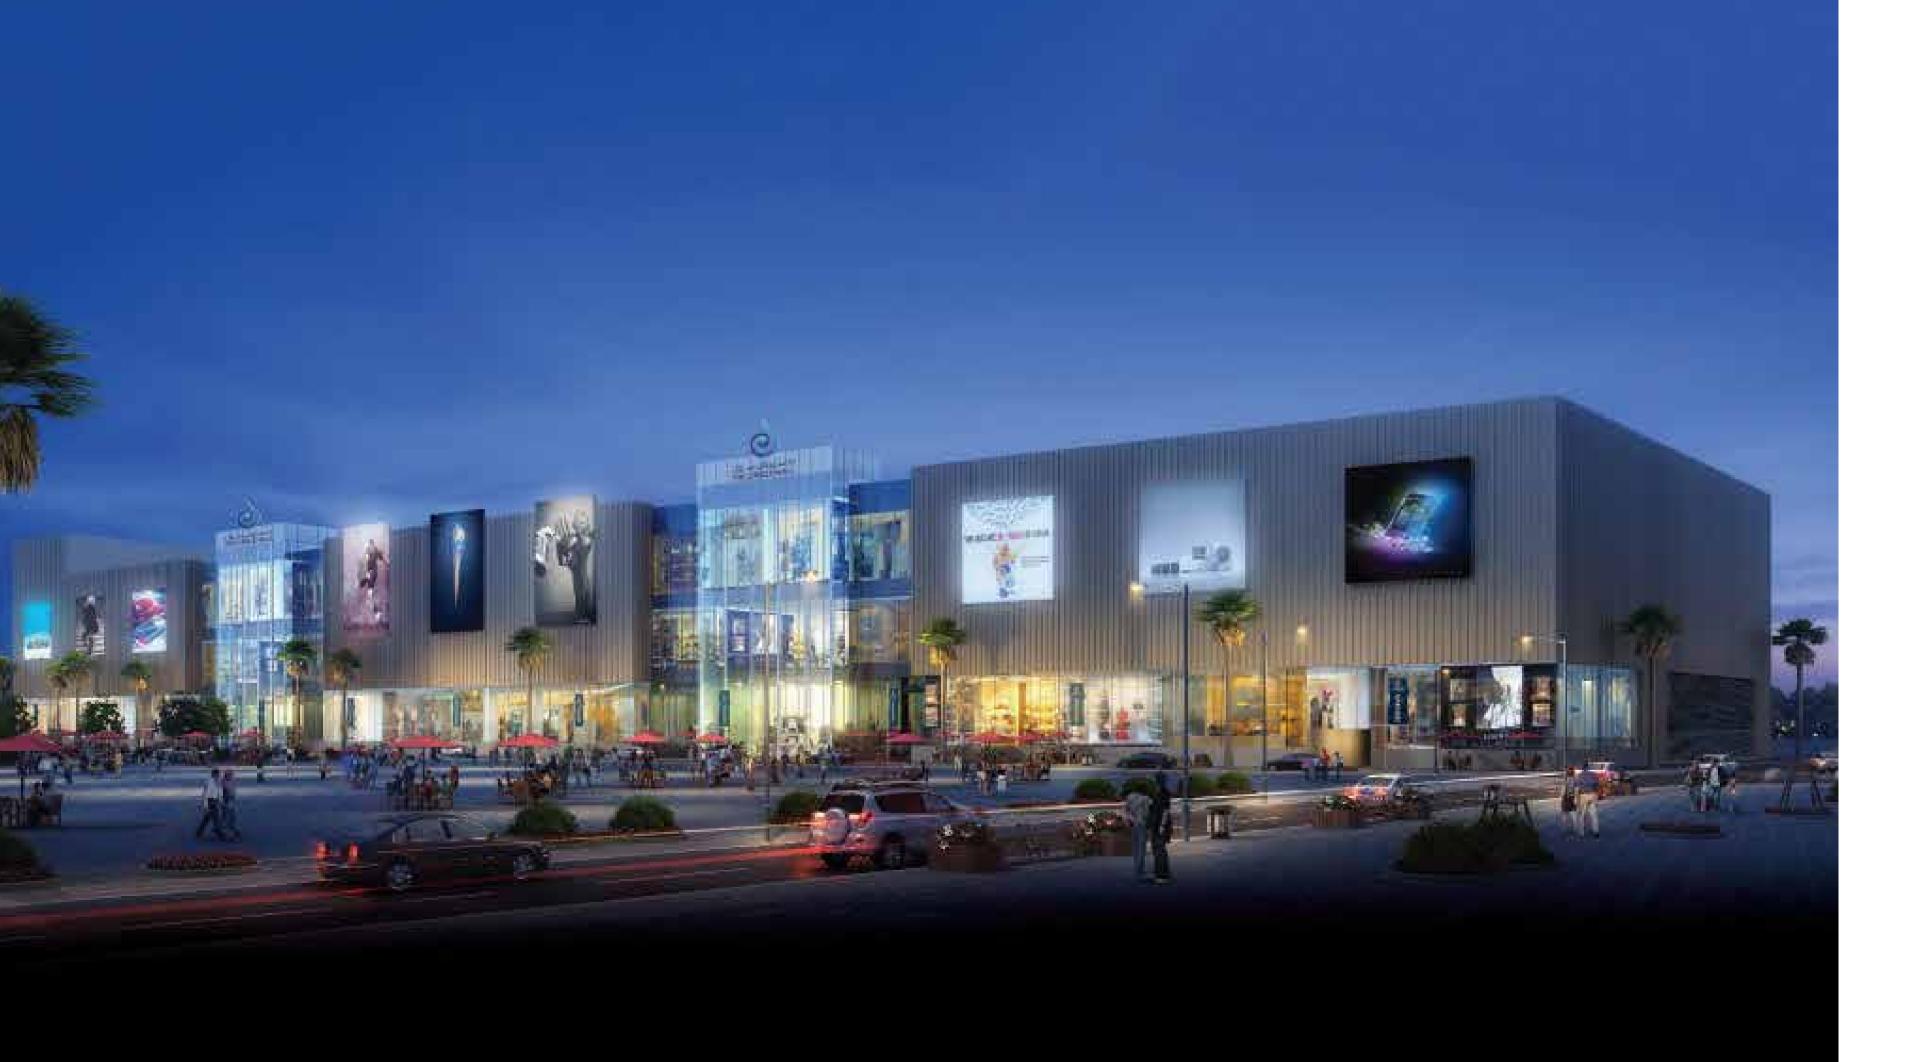

### THE · CIRCLE MALL

The Circle Mall at Jumeirah Village Circle, covering one million sq ft, will have 200 shops, an anchor supermarket, two department stores, a multi-screen cinema and a variety of dinning outlets including a food court.

Strategically located between Sheikh Mohammed Bin Zayed Road, Al Khail Road and Hessa Street, The Circle Mall will serve hundreds of thousands of people living in Jumeirah Village and surrounding areas, and act as a new leisure destination for residents and tourists across the rest of Dubai.