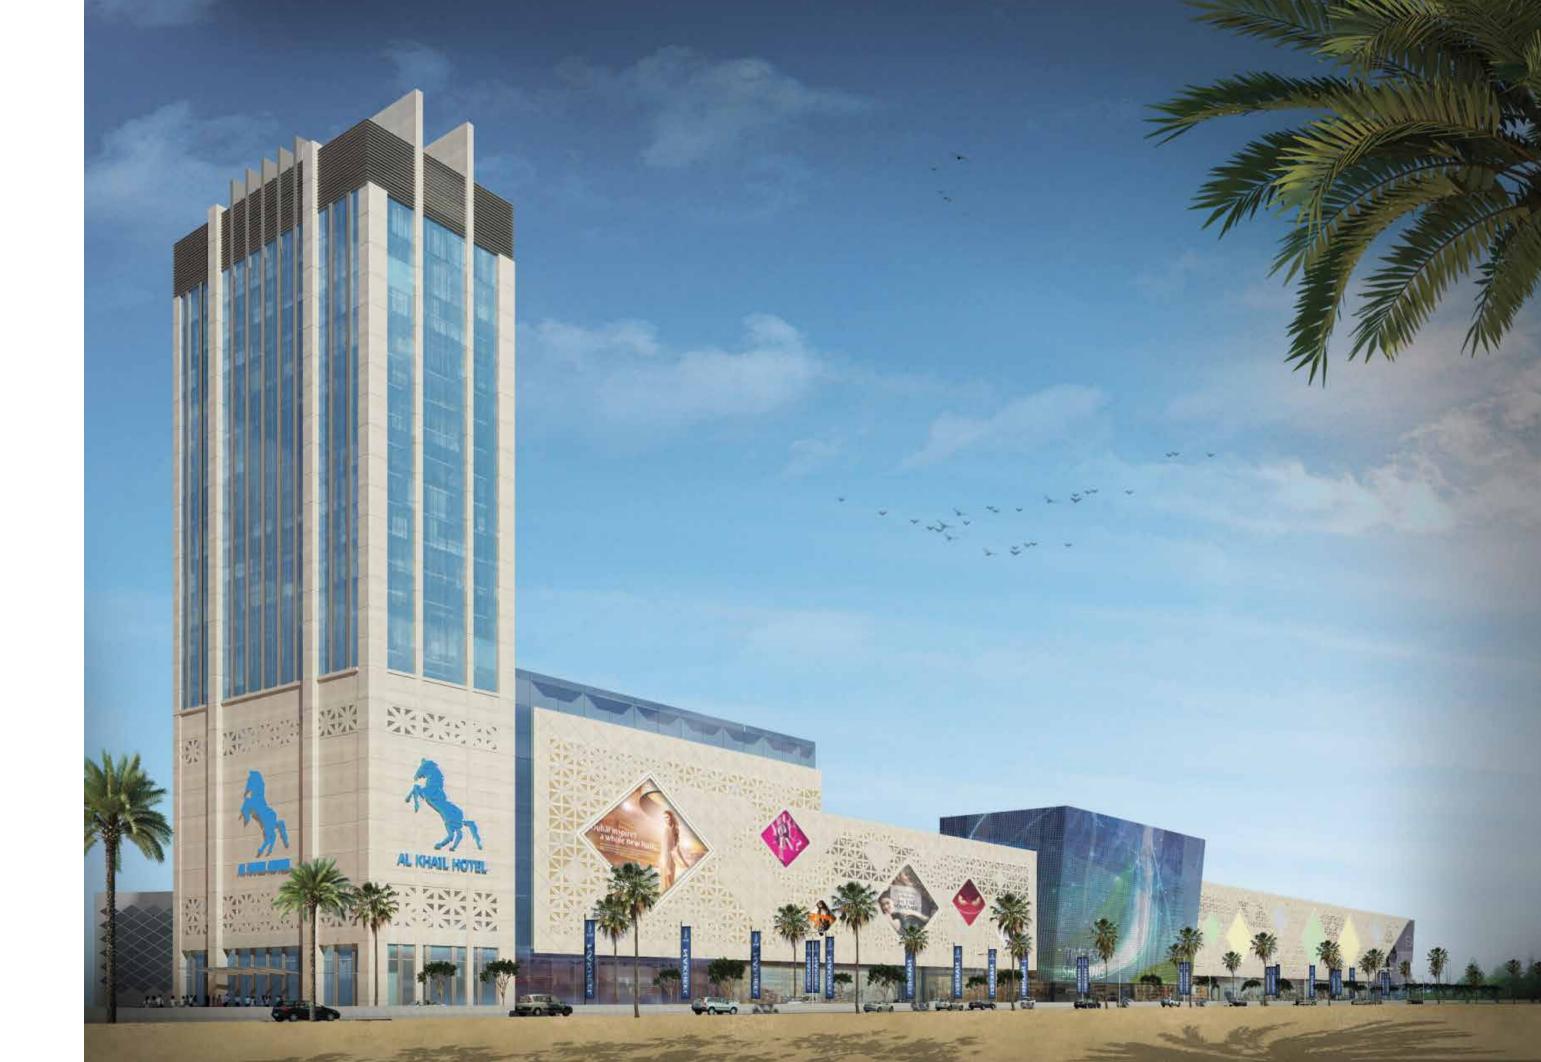

#### AL KHAIL AVENUE

Al Khail Avenue at Jumeirah Village Triangle, located alongside Dubai's Al Khail Road, is a 3.6 million square foot retail, dining and entertainment hub with 350 shops, a multi-screen cinema and a diverse range of cafes and restaurants- some with outdoor dining areas.

There will also be a multi-storey car park with 4,400 spaces. Due to open in 2018, Al Khail Avenue will provide convenient, on-the-doorstep shopping and entertainment for people in Jumeirah Village, Jumeirah Park and other nearby communities, and a new destination for the residents and tourists across Dubai and the other emirates.