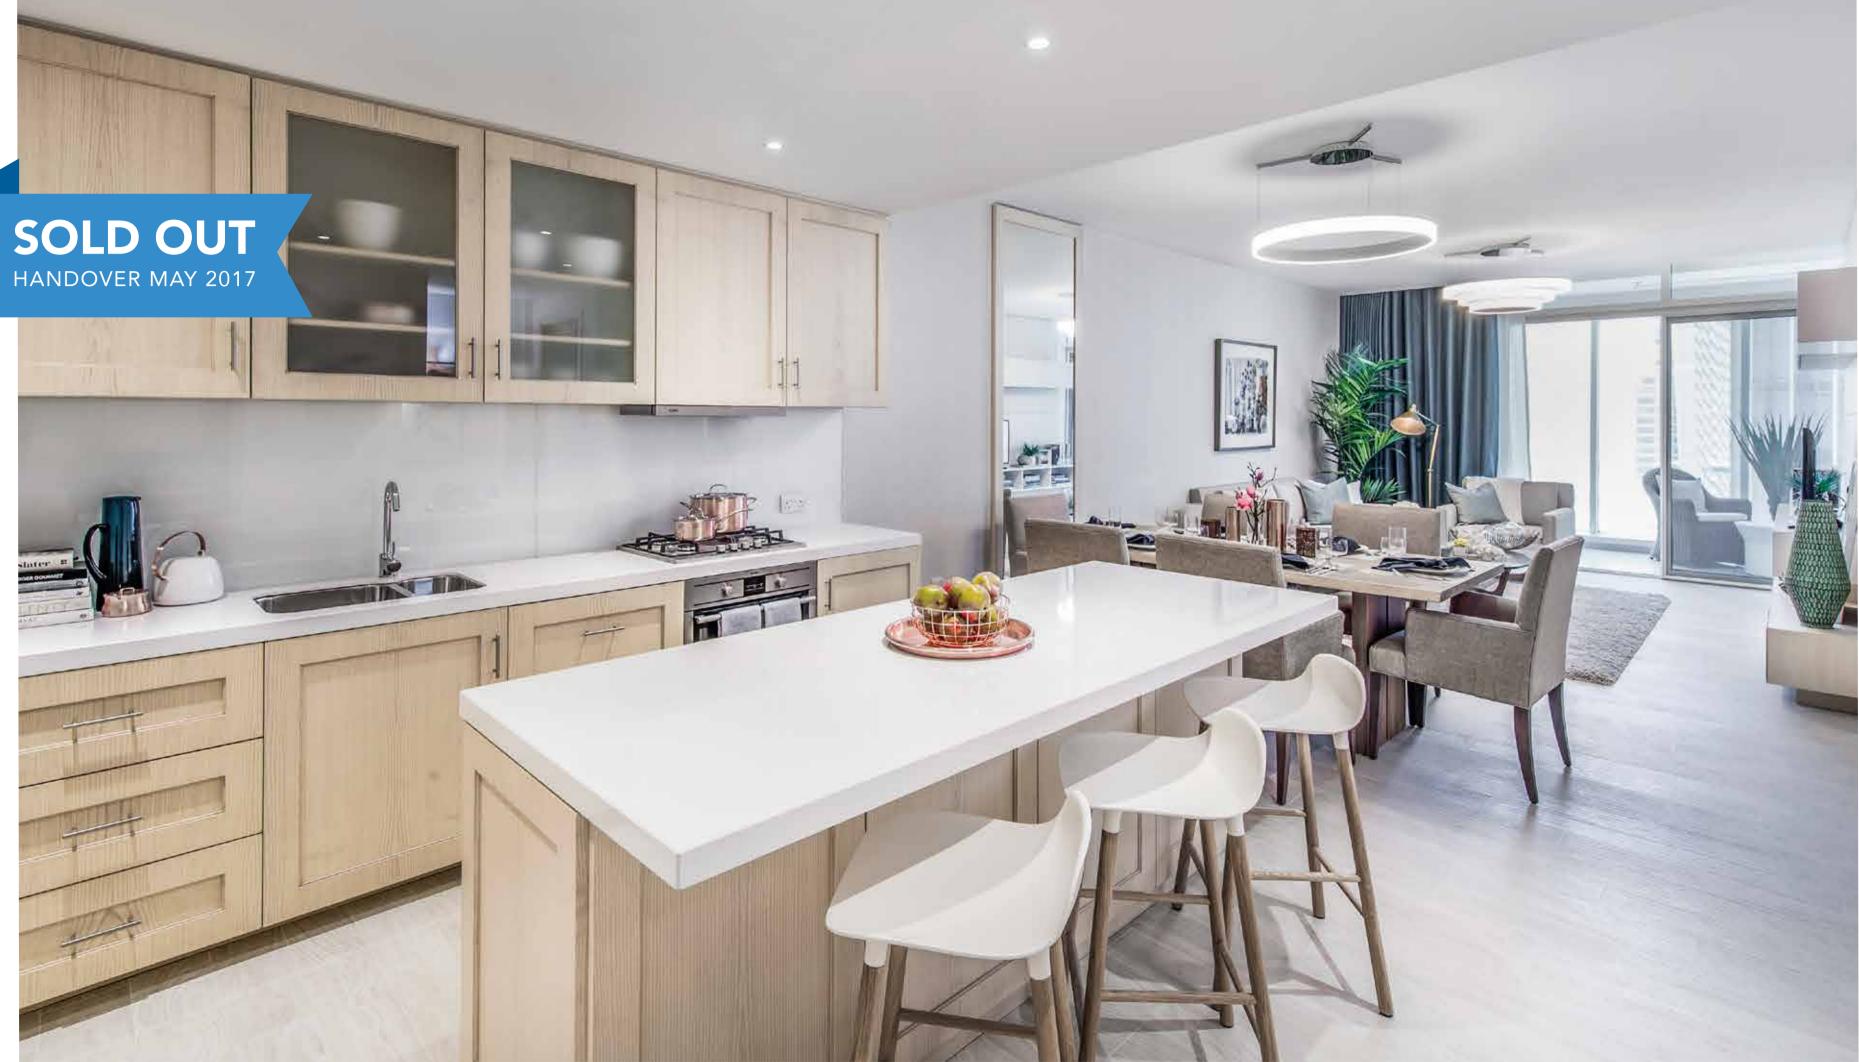

#### EATON PLACE

Eaton Place interiors are soft and serene. The concept is a play on pastel neutrals pulled from the tonalities of a desert rose. On trend and effortless, this color scheme is sophisticated and fashion forward.

Wood effect beige porcelain tiles provide texture and warmth to the floors while the mushroom tone joinery comes to life against white marble effect sintered stone counter-tops and mirrored splash -backs. Taupe porcelain in the bathrooms creates a warm backdrop to white ceramics and subway tiles.