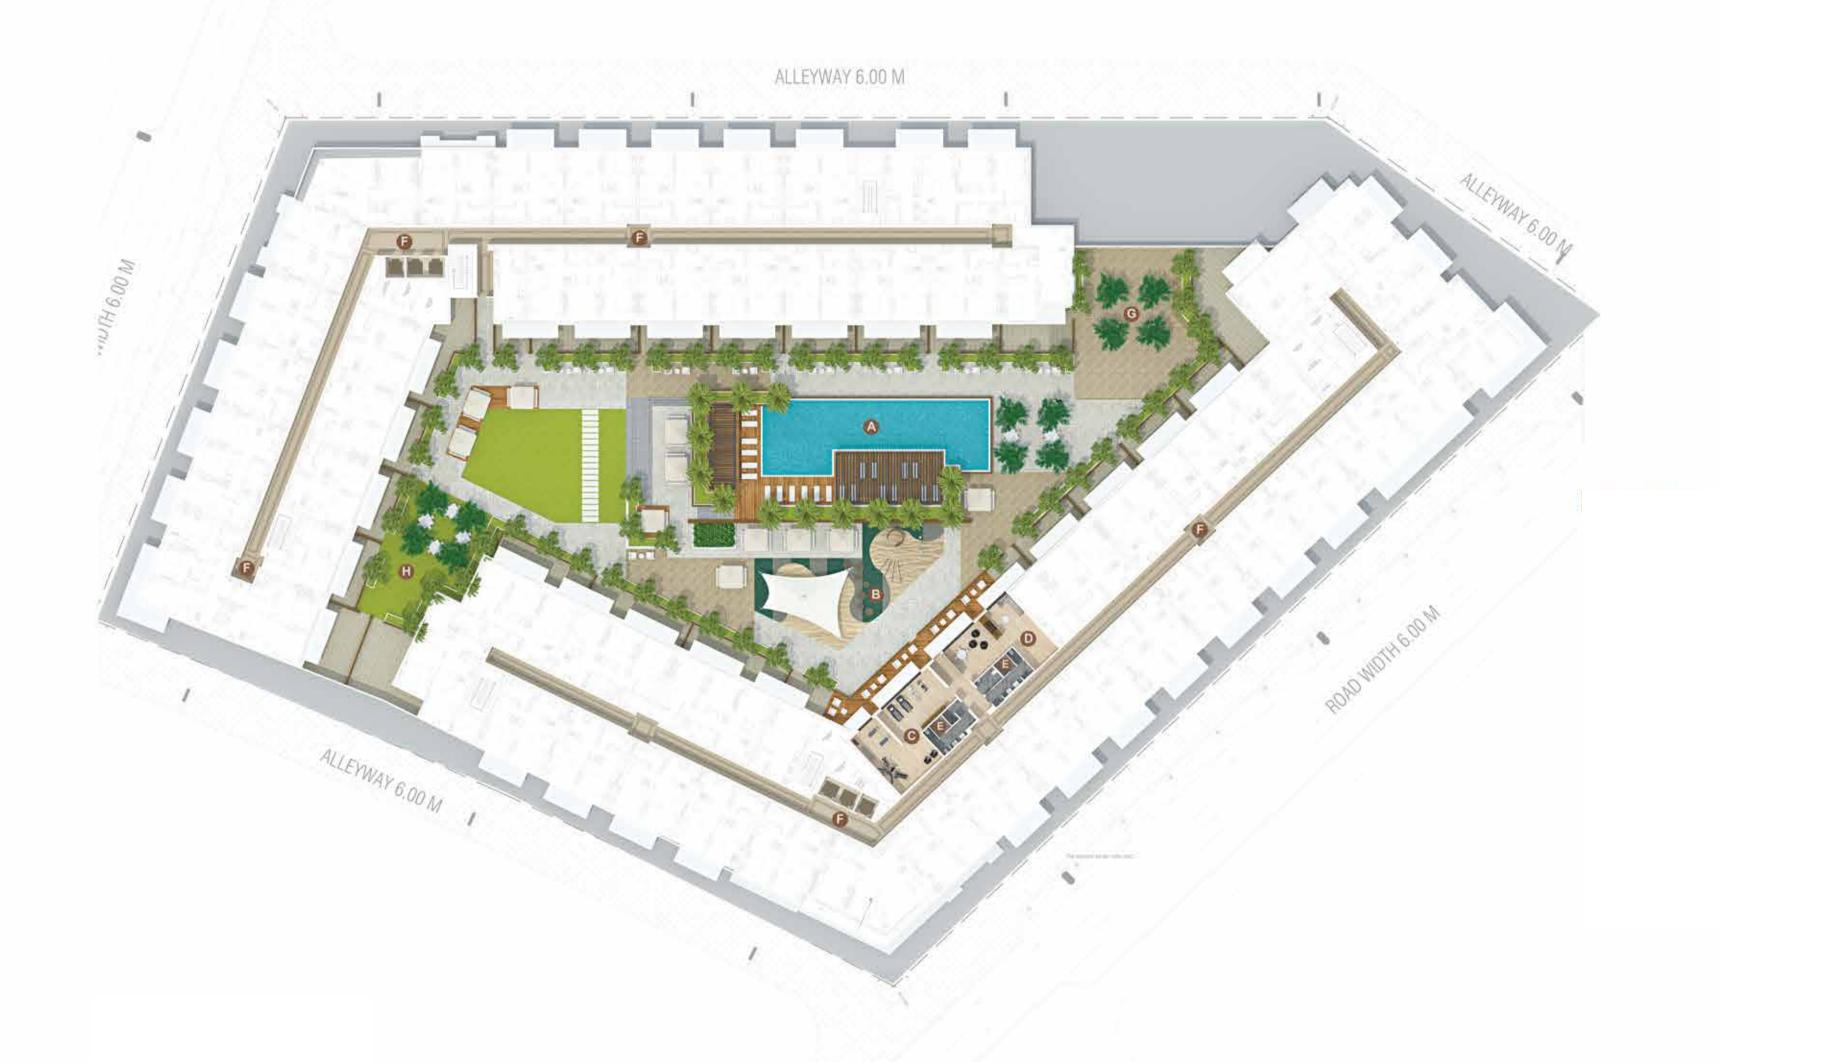

BELGRAVIA III AMENITIES PLAN

- POOL AREA
- **B** KID'S PLAY AREA
- **FITNESS CENTER**
- GAMES & TV ROOM
- CHANGING ROOMS
- LIFT LOBBY / CORRIDORS
- **G** YOGA RETREAT
- GARDEN