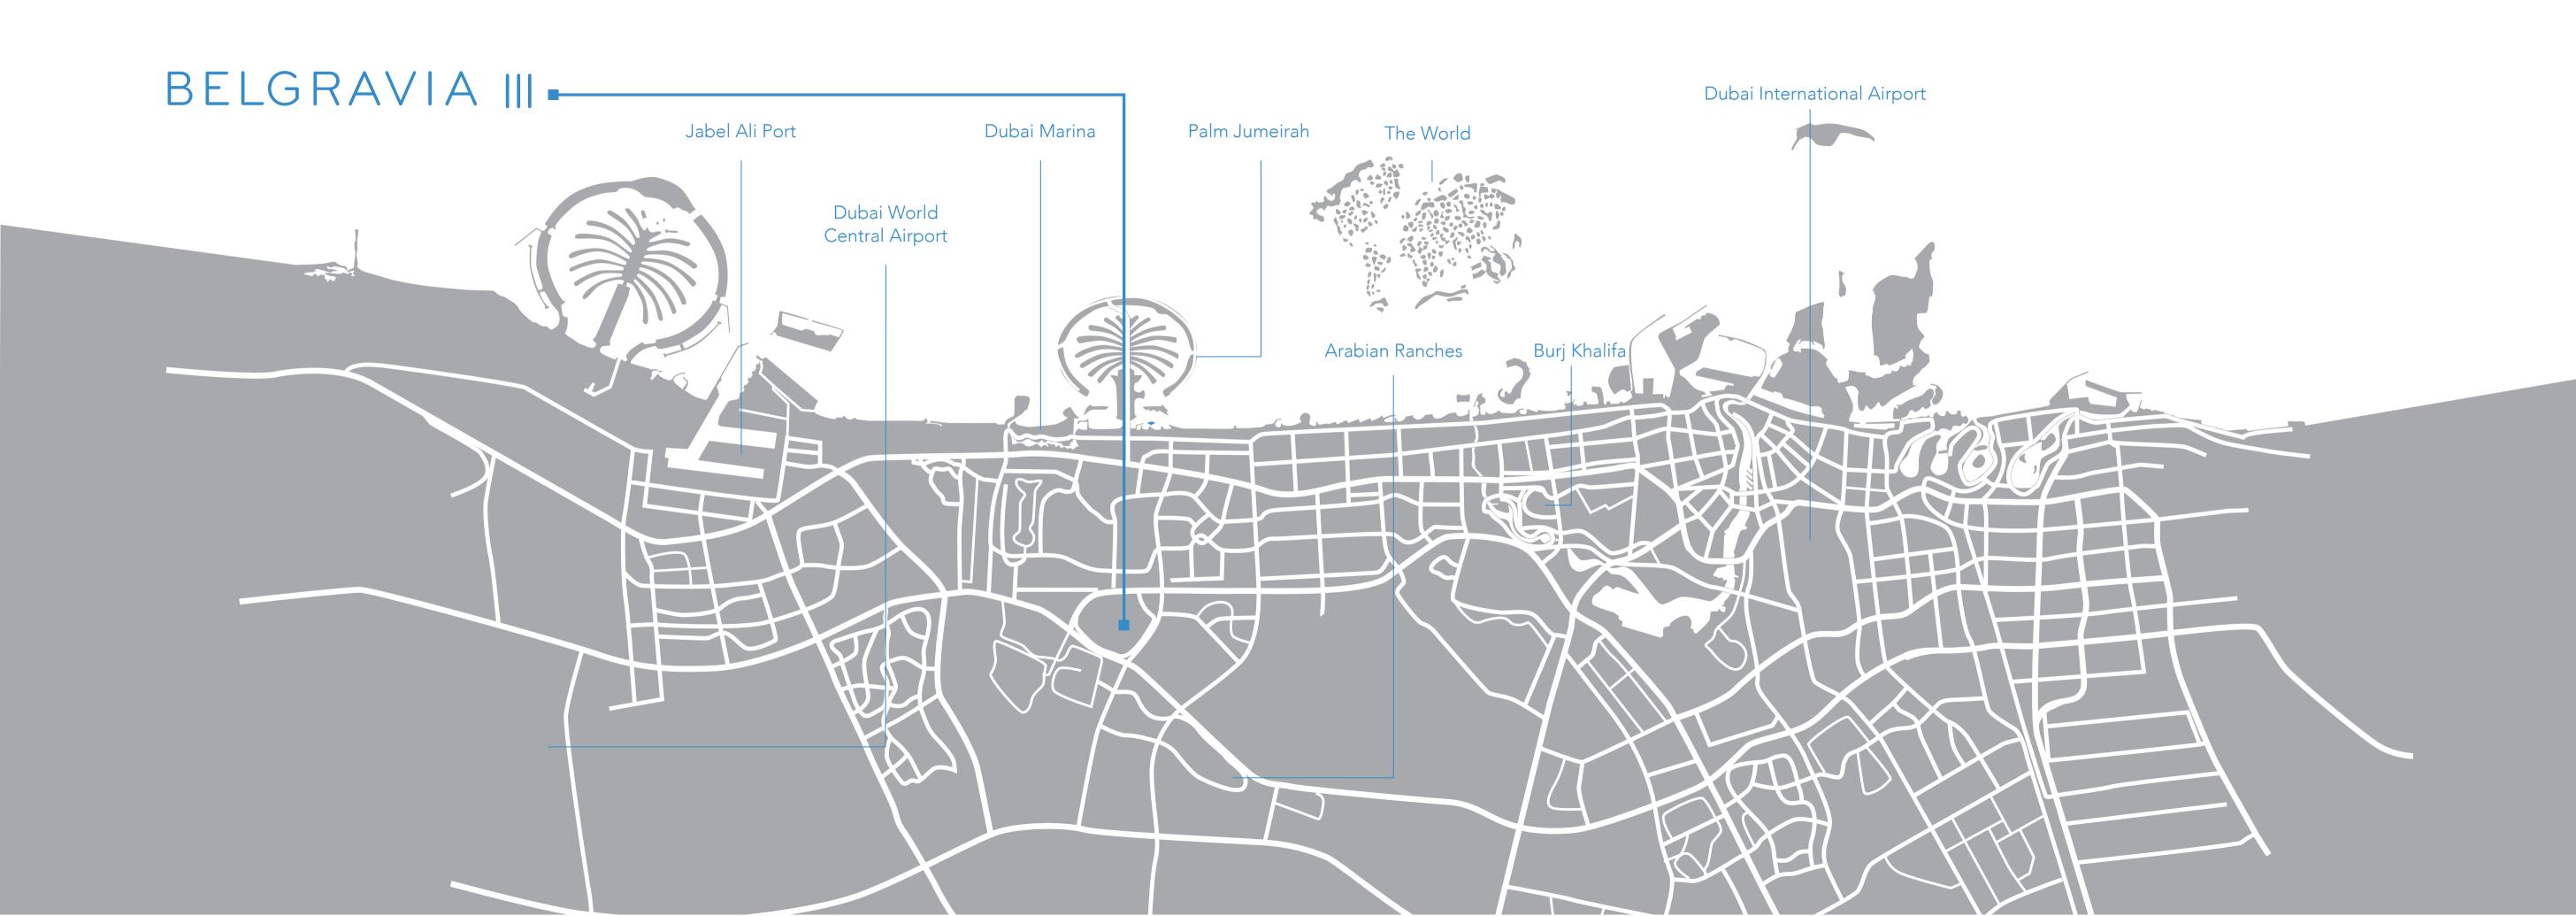

### LINKING TO THE CITY

#### BELGRAVIA

Cool, clean, and classic. Belgravia offers residents serenity and style in the heart of the emirate, bordered by Al Khail Road and Emirates Highway and a quick trip from Downtown Dubai, the Marina, and JLT.