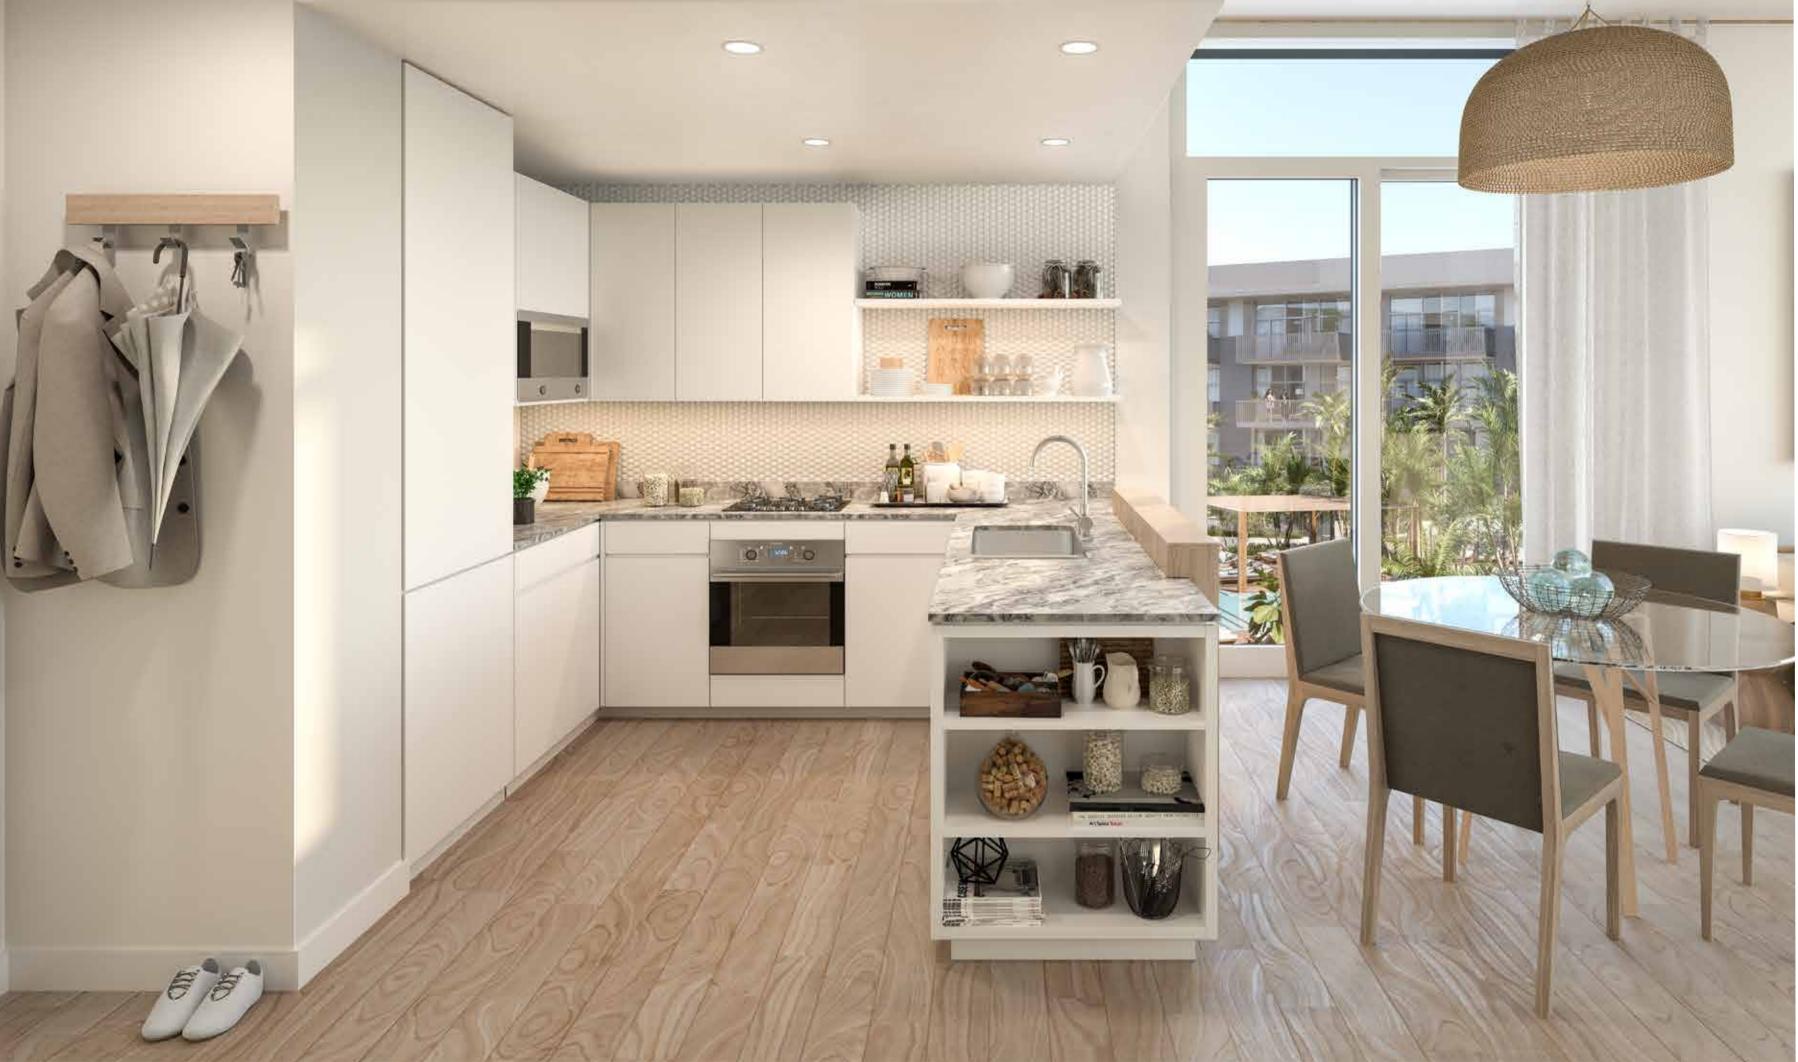

#### A TRANQUIL RETREAT FOR YOUR MIND AND BODY

Enjoy Dubai's clear blue skies, poolside weather and abundant space from the comfort of your own home. A fresh cool palette with pennyround tiles, white joinery and light wood accents creates an enjoyable and relaxing retreat in the heart of JVC. Durable quartz countertops and porcelain tile floors keep up with even the most active homeowners. Watch your kids play in the outdoor pool and gardens from the comfort of your open kitchen and cozy living room.

### COMFORT YOU CAN CALL HOME

STYLE AND SUBSTANCE COMBINED