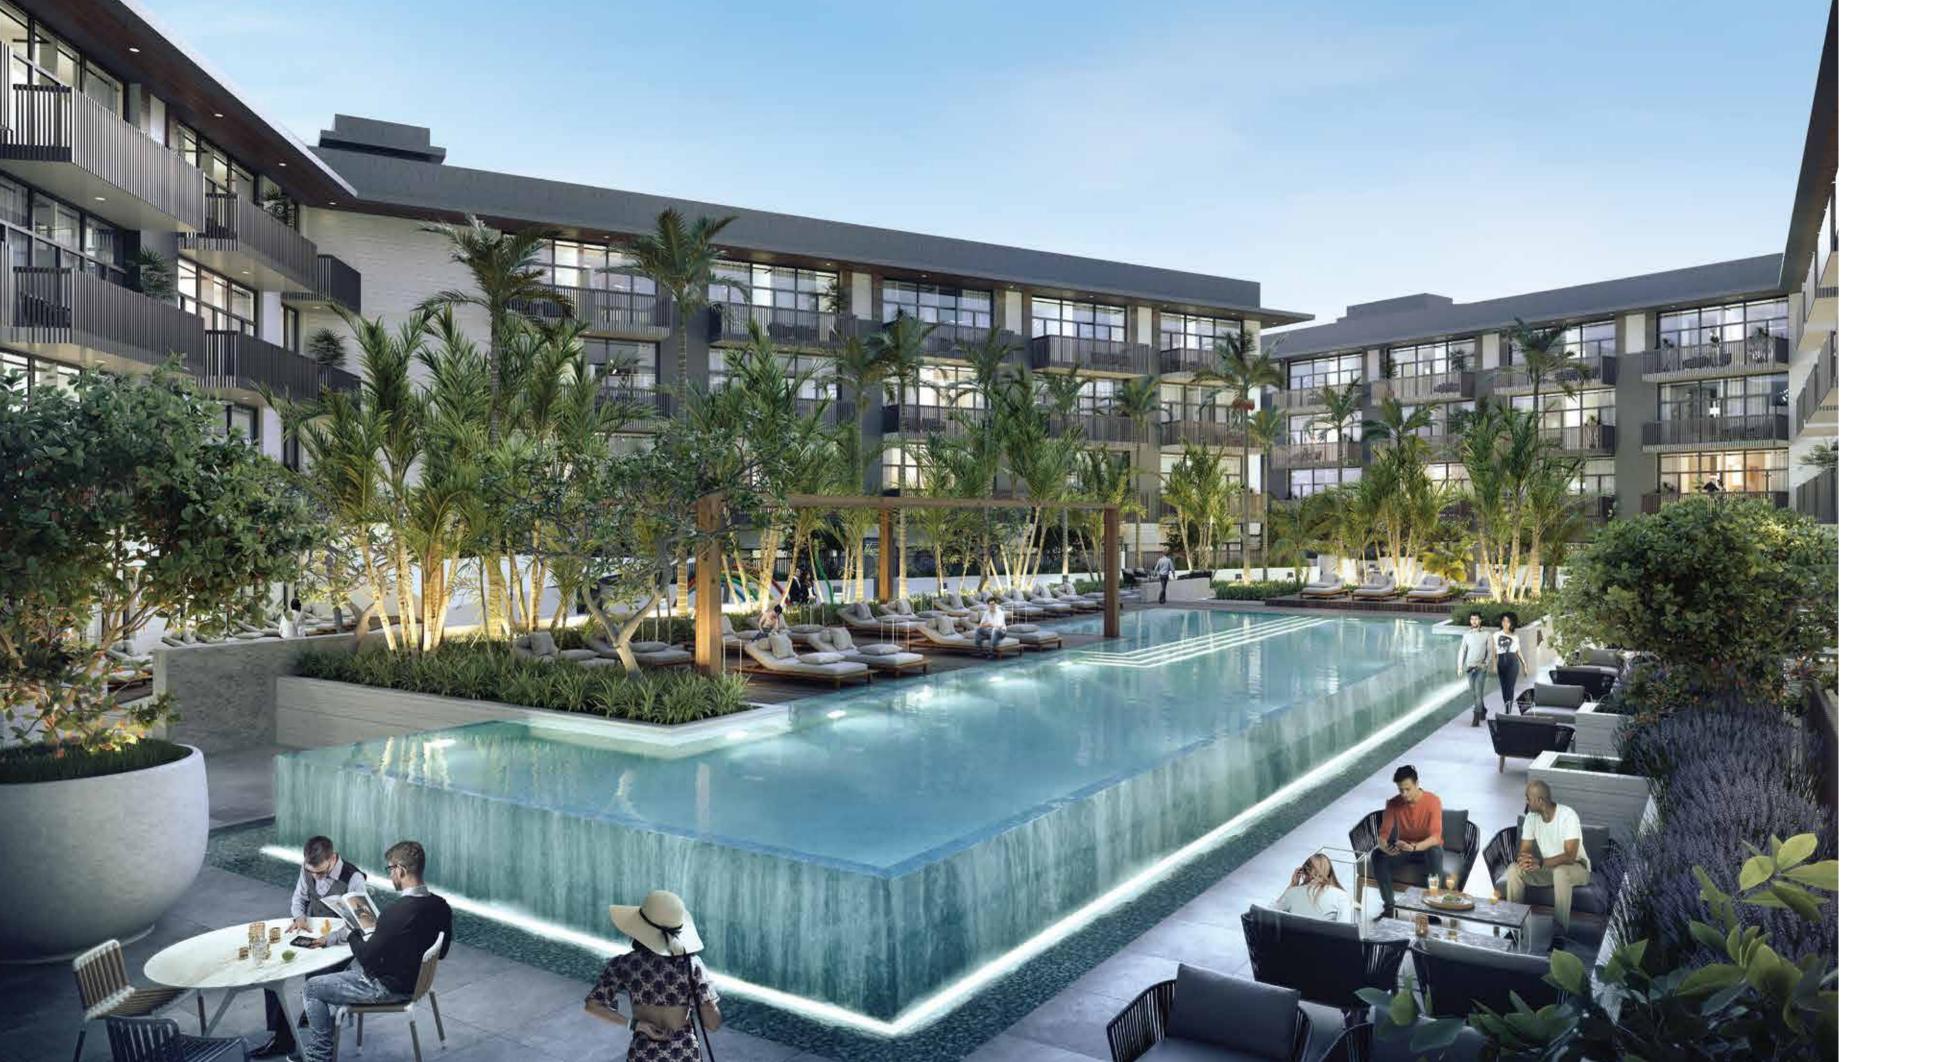

Ground + Podium + 4 Floors

Swimming Pool

Gym

Indoor and outdoot Playing Areas

Elegant Lobbies

Wi-Fi connection at public areas

Landscaped Central Court

24 Hour Security

BELGRAVIA III AMENITIES PLAN

- POOL AREA
- **B** KID'S PLAY AREA
- **FITNESS CENTER**
- GAMES & TV ROOM
- CHANGING ROOMS
- LIFT LOBBY / CORRIDORS
- **G** YOGA RETREAT
- GARDEN

### DESIGNED AROUND THE WAY YOU LIVE

A family-friendly development. There are indoor and outdoor play areas for children as well as fitness and recreational facilities for adults.