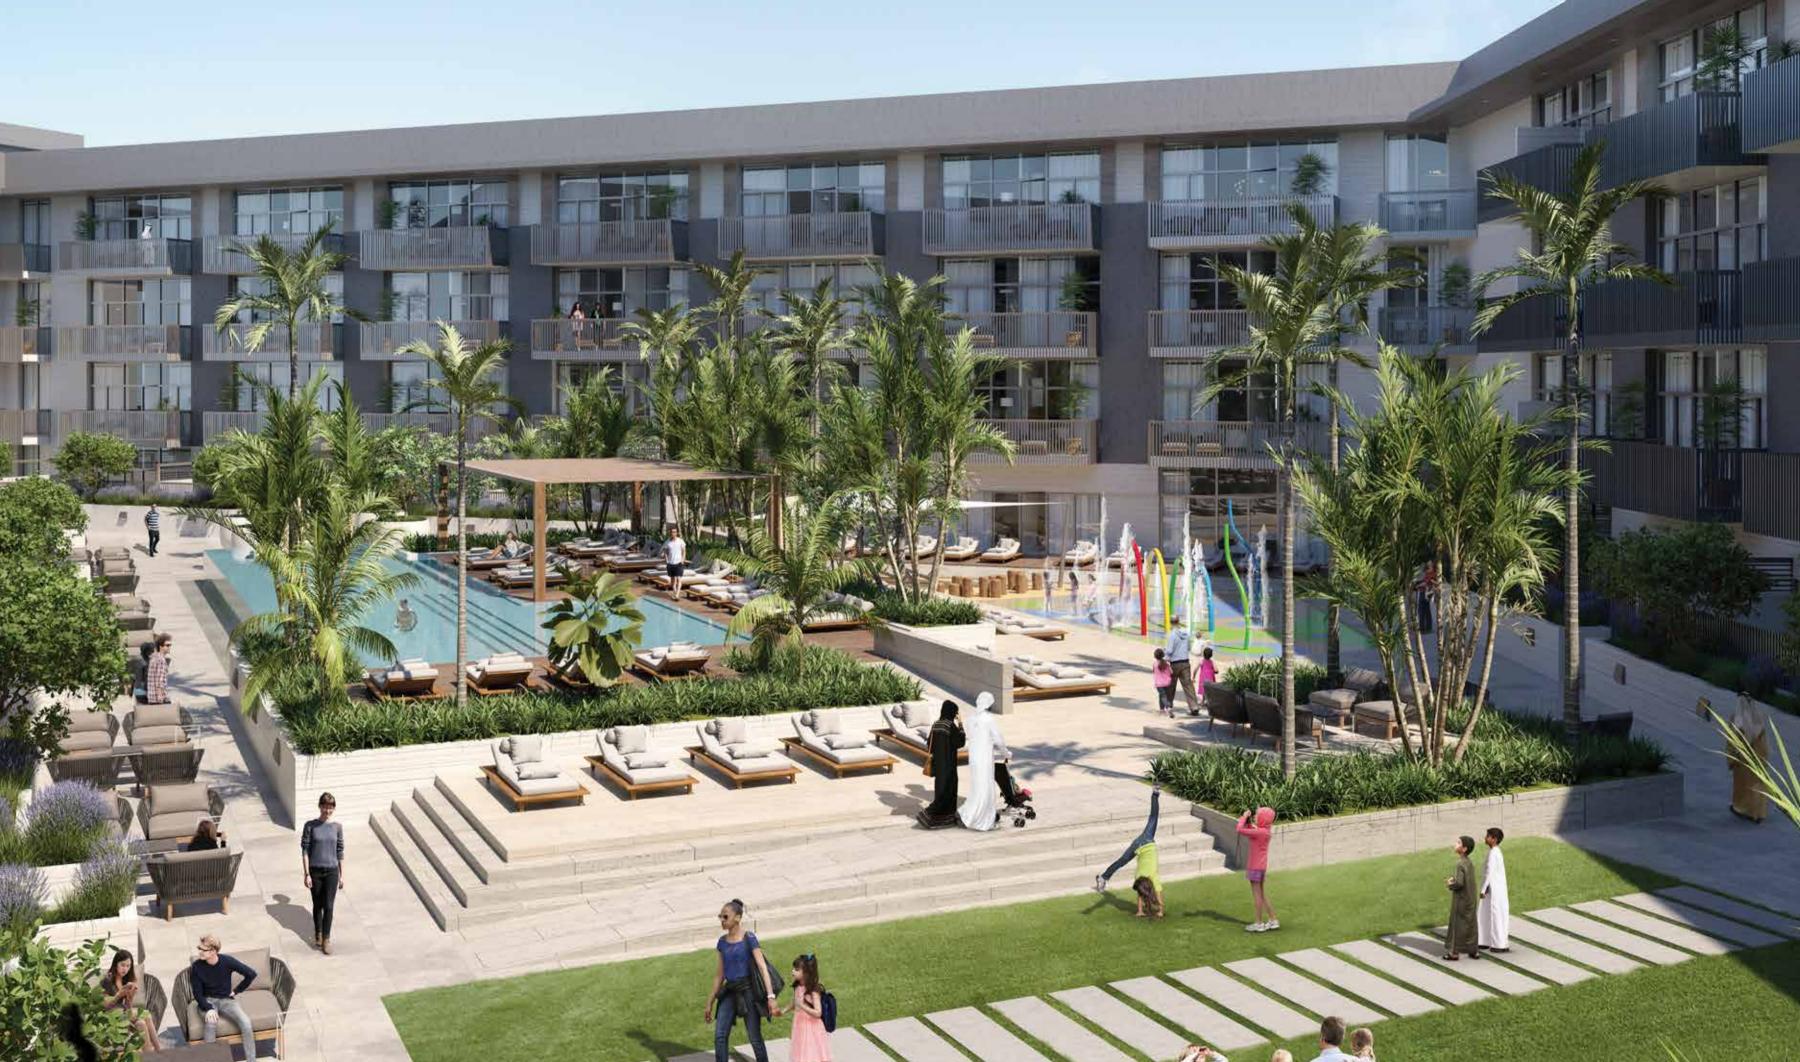

Ground + Podium + 4 Floors

Swimming Pool

Gym

Indoor and outdoot Playing Areas

Elegant Lobbies

Wi-Fi connection at public areas

Landscaped Central Court

24 Hour Security

BELGRAVIA III AMENITIES PLAN

- POOL AREA
- **B** KID'S PLAY AREA
- **FITNESS CENTER**
- GAMES & TV ROOM
- CHANGING ROOMS
- LIFT LOBBY / CORRIDORS
- **G** YOGA RETREAT
- GARDEN

### DESIGNED AROUND THE WAY YOU LIVE

A family-friendly development. There are indoor and outdoor play areas for children as well as fitness and recreational facilities for adults.