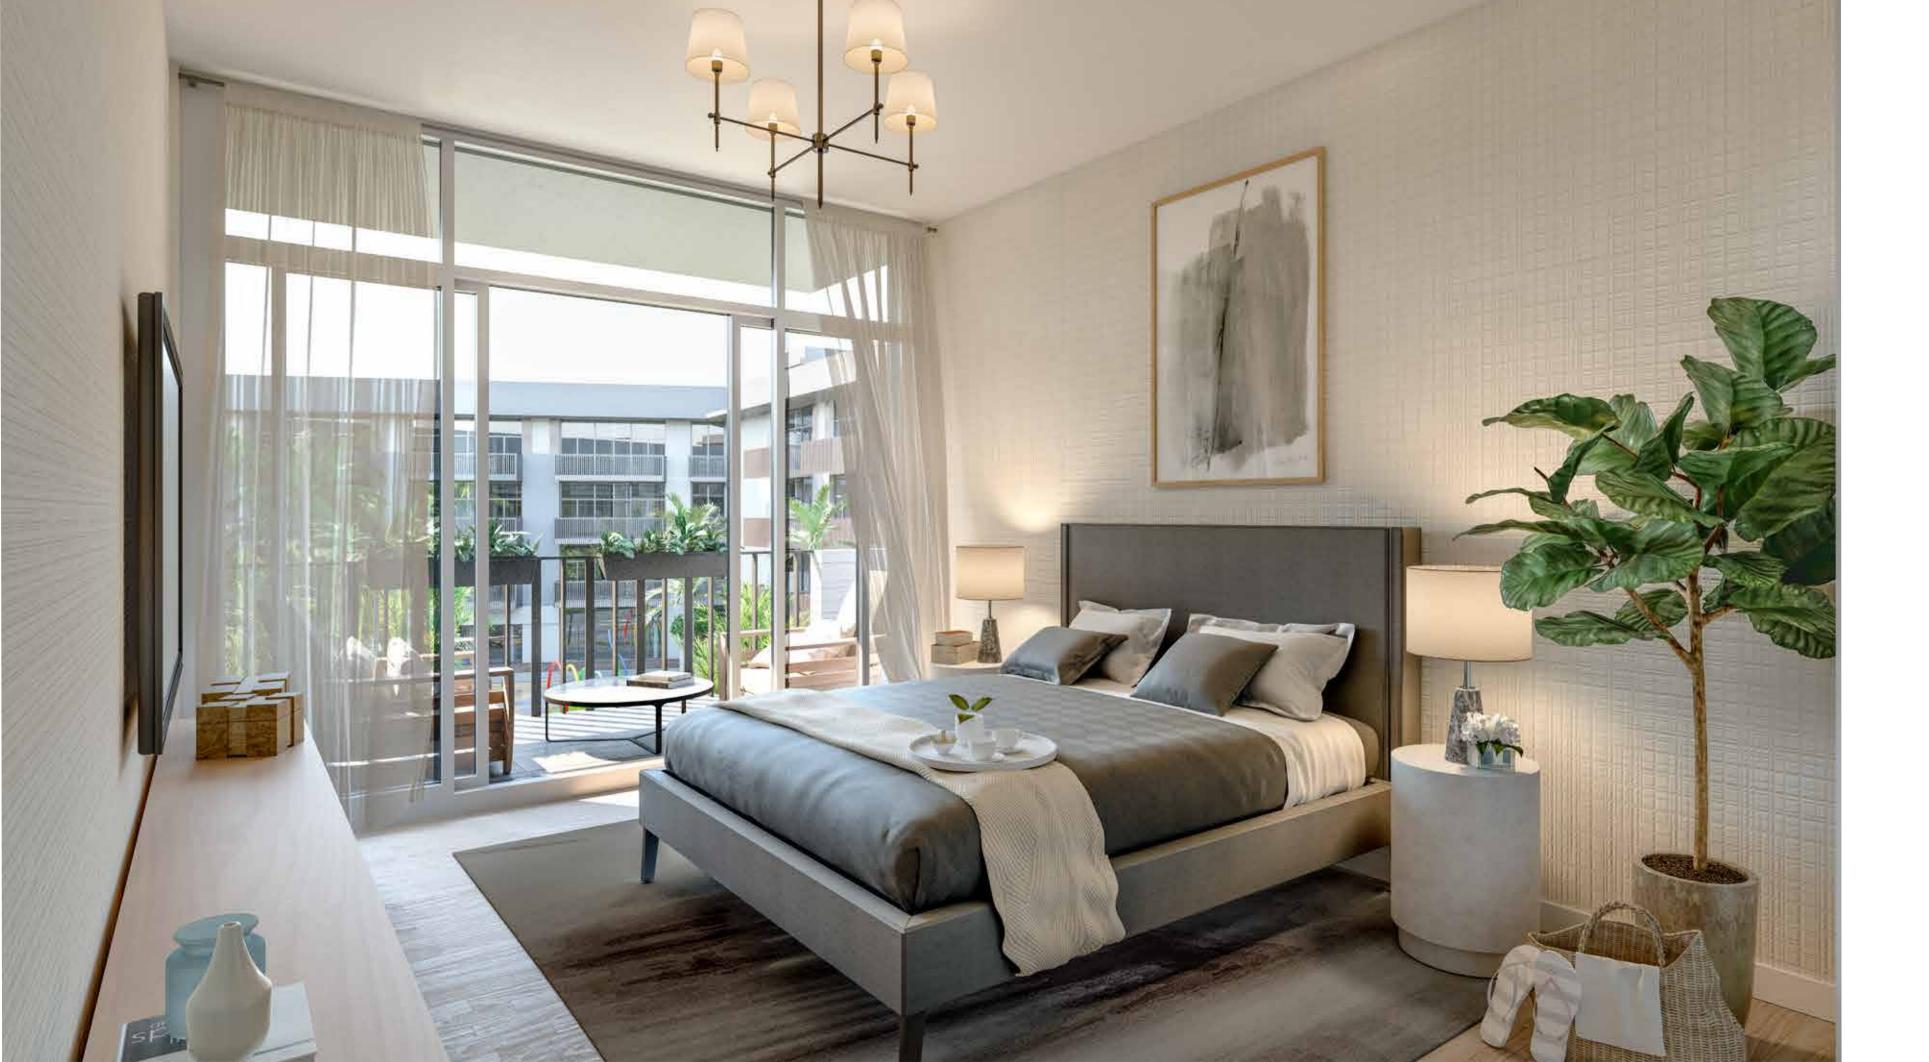

#### EATON PLACE

Eaton Place interiors are soft and serene. The concept is a play on pastel neutrals pulled from the tonalities of a desert rose. On trend and effortless, this color scheme is sophisticated and fashion forward.

Wood effect beige porcelain tiles provide texture and warmth to the floors while the mushroom tone joinery comes to life against white marble effect sintered stone counter-tops and mirrored splash -backs. Taupe porcelain in the bathrooms creates a warm backdrop to white ceramics and subway tiles.